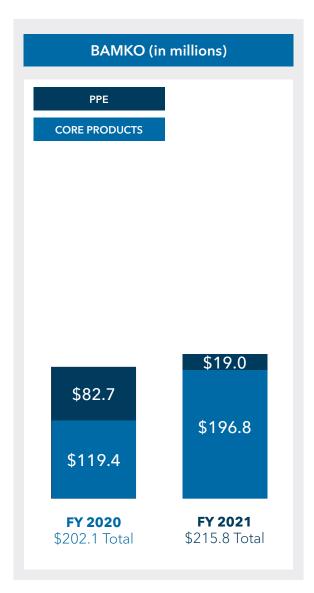

## BRANDED MERCHANDISE, UNIFORM AND BPO SALES

Full Year Comparisons Between 2020 and 2021