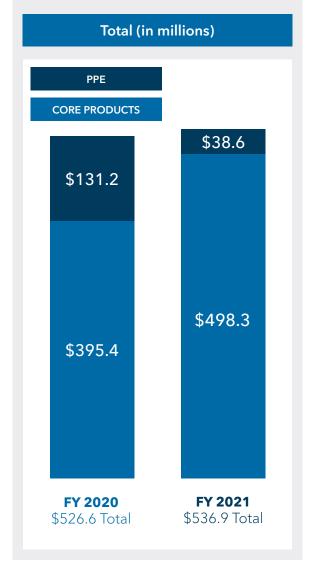

## BRANDED MERCHANDISE, UNIFORM AND BPO SALES

Full Year Comparisons Between 2020 and 2021