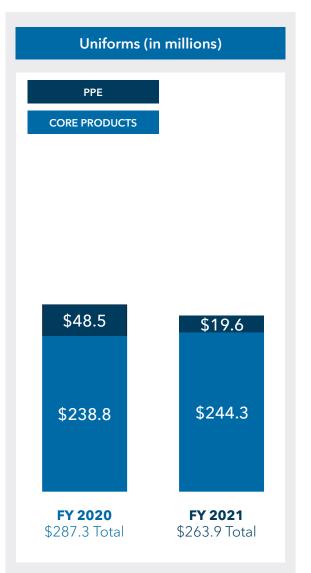

## BRANDED MERCHANDISE, UNIFORM AND BPO SALES

Full Year Comparisons Between 2020 and 2021