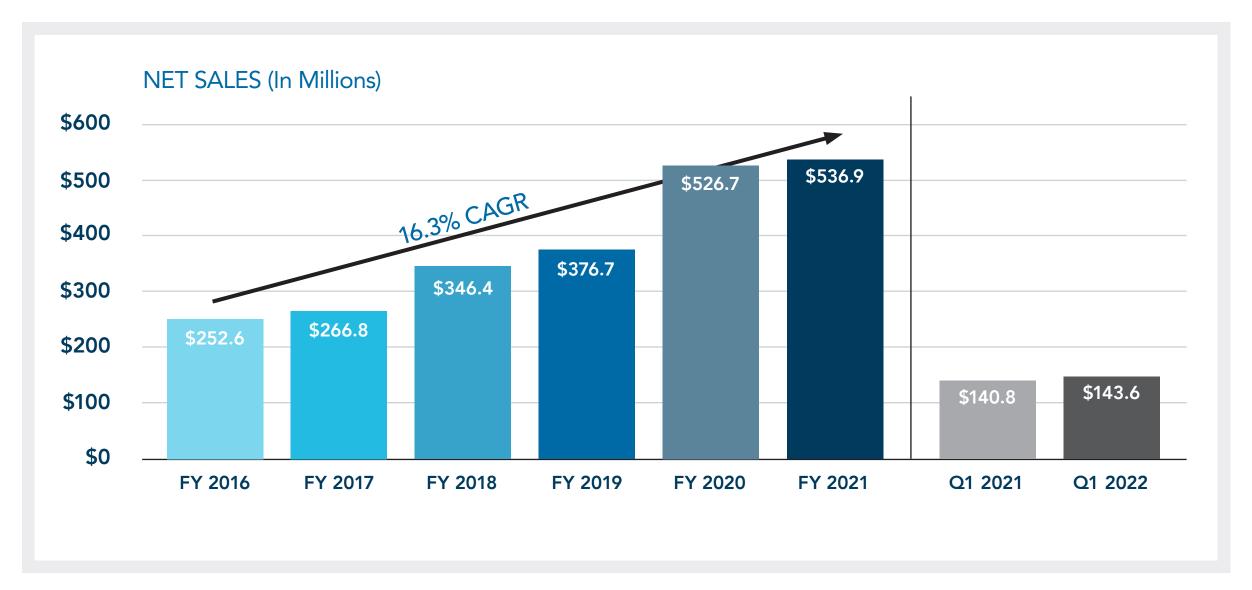

### **COST MANAGEMENT**

- 2021 Capex 3.3% of revenue as we wrap up a period of heavier capital investments
- Shared resources model serving all divisions delivering organizational cost optimization and increased efficiency

### **PEOPLE**

Approximately 5,500 employees around the world

## **SALES**

- Branded Merchandise and Branded Uniform businesses share many customers
- Omnichannel sales strategy

## **STRATEGY**

- New distribution point in Poland improves ability to capture new European and Middle Eastern market share
- Proven track record well positioned to manage near-term challenges and emerge stronger

# FINANCIAL HIGHLIGHTS



## BRANDED MERCHANDISE, UNIFORM AND BPO SALES



Full Year Comparisons Between 2020 and 2021









# **DELIVERING**A Record of Strong Performance





# **DELIVERING**A Record of Strong Performance





# **DELIVERING**A Record of Strong Performance





# **DEBT REDUCTION**



Significant Reduction in Leverage Ratio



## CAPITAL ALLOCATION STRATEGY



Aligned to Strategic Growth

## **CAPITAL ALLOCATION PRIORITIES:**

## **INVESTMENTS TO SUPPORT ORGANIC GROWTH**

- Warehouse automation/consolidation
- Expand low-cost production capabilities

**SUSTAINABLE DIVIDEND** 

**DEBT REDUCTION** 

**STRATEGIC ACQUISITIONS** 



## **DRIVERS:**

## **EBITDA**

- Sales growth via market share expansion
- Margin growth via production effectiveness
- Operating cost efficiencies via centralized services

CORE WORKING CAPITAL IMPROVEMENT

INVESTMENTS IN ORGANIZATIONAL INFRASTRUCTURE





# **OVER 100 YEARS OF EXCELLENCE**

Celebrating a Century of