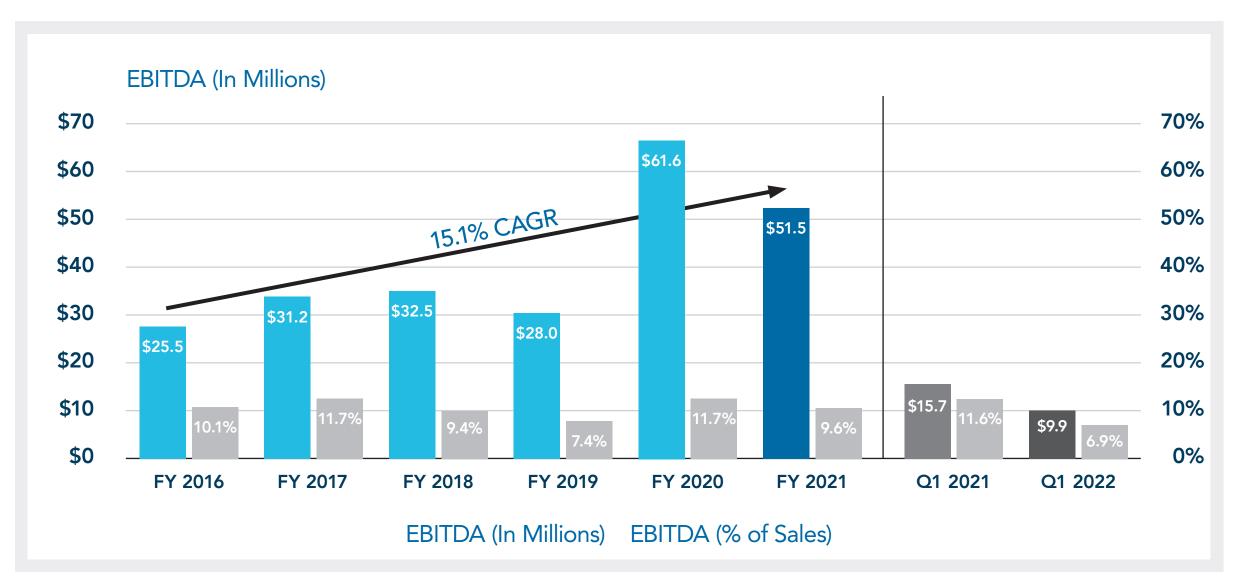

# **NON-GAAP RECONCILIATION**

| \$ in<br>Thousands                 | FY 2015  | FY 2016  | FY 2017  | FY 2018  | FY 2019  | FY 2020  | FY 2021  | 1Q 2021  | 1Q 2022 |
|------------------------------------|----------|----------|----------|----------|----------|----------|----------|----------|---------|
| Net Income                         | \$13,066 | \$14,638 | \$15,022 | \$16,975 | \$12,066 | \$41,026 | \$27,918 | \$10,478 | \$5,230 |
| Interest<br>Expense                | \$519    | \$688    | \$802    | \$3,207  | \$4,399  | \$2,003  | \$1,220  | \$275    | \$299   |
| Income Tax<br>Expense              | \$5,830  | \$5,260  | \$9,760  | \$4,420  | \$3,220  | \$10,430 | \$5,209  | \$2,750  | \$1,510 |
| Depreciation & Amortization        | \$3,873  | \$4,935  | \$5,653  | \$7,906  | \$8,272  | \$8,132  | \$9,291  | \$2,217  | \$2,923 |
| Pension Plan<br>Termination Charge | \$ -     | \$ -     | \$ -     | \$ -     | \$ -     | \$ -     | \$7,821  | \$ -     | \$ -    |
| EBITDA                             | \$23,288 | \$25,521 | \$31,237 | \$32,508 | \$27,957 | \$61,591 | \$51,459 | \$15,720 | \$9,962 |

## PRESENTATION OF NON-GAAP MEASURES

In addition to the Company's presentation of its financial position and results of operations in conformity with accounting principles generally accepted in the United Sates ("GAAP"), the Company has also presented EBITDA, which is an operating measure not determined in accordance with GAAP. The Company defines EBITDA as net income excluding interest expense, income tax expense, and depreciation and amortization expense. The Company believes EBITDA is an important measure of operating performance because it allows management, investors and others to evaluate and compare the Company's core operating results from period to period by removing the impact of the Company's capital structure (interest expense from outstanding debt), tax consequences, asset base (depreciation and amortization) and the non-cash charge from the termination of the Company's pension plans. The Company uses EBITDA internally to monitor operating results and to evaluate the performance of its business. EBITDA is not a measure of financial performance under GAAP and should not be considered in isolation or as an alternative to net income (loss), cash flows from operating activities or any other measure determined in accordance with GAAP. The items excluded to calculate EBITDA are significant components in understanding and assessing the Company's results of operations. The Company's EBITDA may not be comparable to a similarly titled measure of another company because other entities may not calculate EBITDA in the same manner.