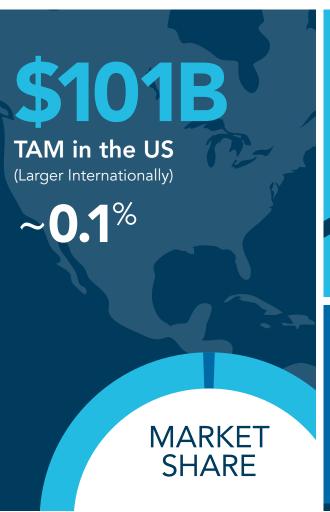

# **BUSINESS PROCESS OUTSOURCING (BPO)**

FASTEST GROWING, & HIGHEST PROFIT MARGIN OF 3 DIVISIONS, STRONG MACRO TAILWINDS WITH RISING US LABOR COST, US LABOR SHORTAGE, AND EXODUS FROM INDIA AND PHILIPPINES