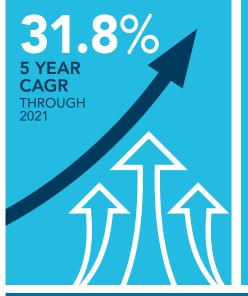

# SGC IS POISED TO GROW ORGANICALLY AT 12%+ CAGR 2022 - 2025

Outperforming our competitors combined with growing customer markets will continue to drive revenue growth

# **BUSINESS PROCESS OUTSOURCING (BPO)**

FASTEST GROWING, & HIGHEST PROFIT MARGIN OF 3 DIVISIONS, STRONG MACRO TAILWINDS WITH RISING US LABOR COST, US LABOR SHORTAGE, AND EXODUS FROM INDIA AND PHILIPPINES