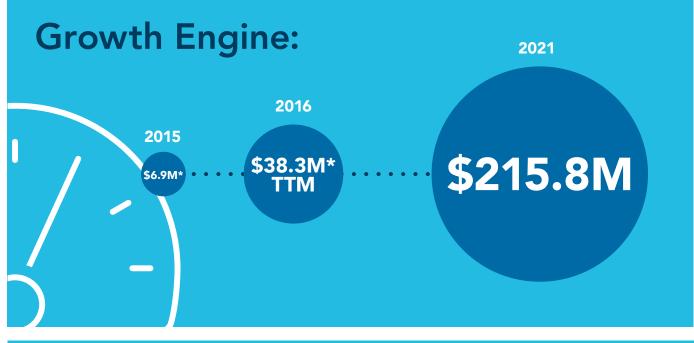

GUARDIAN

**BAMKO** 

We operate in highly fragmented industries that are ripe for consolidation

Pipeline is robust with potential bolt-on acquisitions

the bottom line

Of our \$327m in growth from 2015 - 2021, **\$158m** (48%) was through acquisition and **\$169m** (52%) was organic