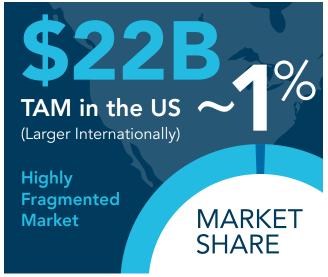

## **BRANDED MERCHANDISE**

OVER 100,000 COMMISSION-ONLY INDUSTRY SALES REPS TO RECRUIT, FRAGMENTED INDUSTRY PROVIDES IMMENSE OPPORTUNITY TO GAIN MARKET SHARE (INDUSTRY DOWN 30%, SGC BRANDED MERCHANDISE UP 88% IN 2020)