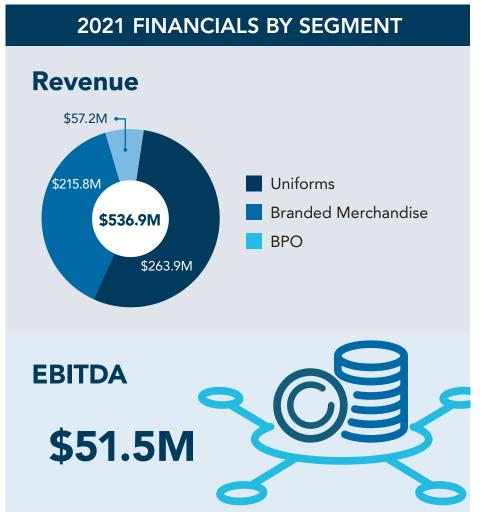

# **NON-GAAP RECONCILIATION**

| \$ in<br>Thousands                 | FY 2015  | FY 2016  | FY 2017  | FY 2018  | FY 2019  | FY 2020  | FY 2021  | 1Q 2021  | 1Q 2022 |
|------------------------------------|----------|----------|----------|----------|----------|----------|----------|----------|---------|
| Net Income                         | \$13,066 | \$14,638 | \$15,022 | \$16,975 | \$12,066 | \$41,026 | \$27,918 | \$10,478 | \$5,230 |
| Interest<br>Expense                | \$519    | \$688    | \$802    | \$3,207  | \$4,399  | \$2,003  | \$1,220  | \$275    | \$299   |
| Income Tax<br>Expense              | \$5,830  | \$5,260  | \$9,760  | \$4,420  | \$3,220  | \$10,430 | \$5,209  | \$2,750  | \$1,510 |
| Depreciation & Amortization        | \$3,873  | \$4,935  | \$5,653  | \$7,906  | \$8,272  | \$8,132  | \$9,291  | \$2,217  | \$2,923 |
| Pension Plan<br>Termination Charge | \$ -     | \$ -     | \$ -     | \$ -     | \$ -     | \$ -     | \$7,821  | \$ -     | \$ -    |
| EBITDA                             | \$23,288 | \$25,521 | \$31,237 | \$32,508 | \$27,957 | \$61,591 | \$51,459 | \$15,720 | \$9,962 |