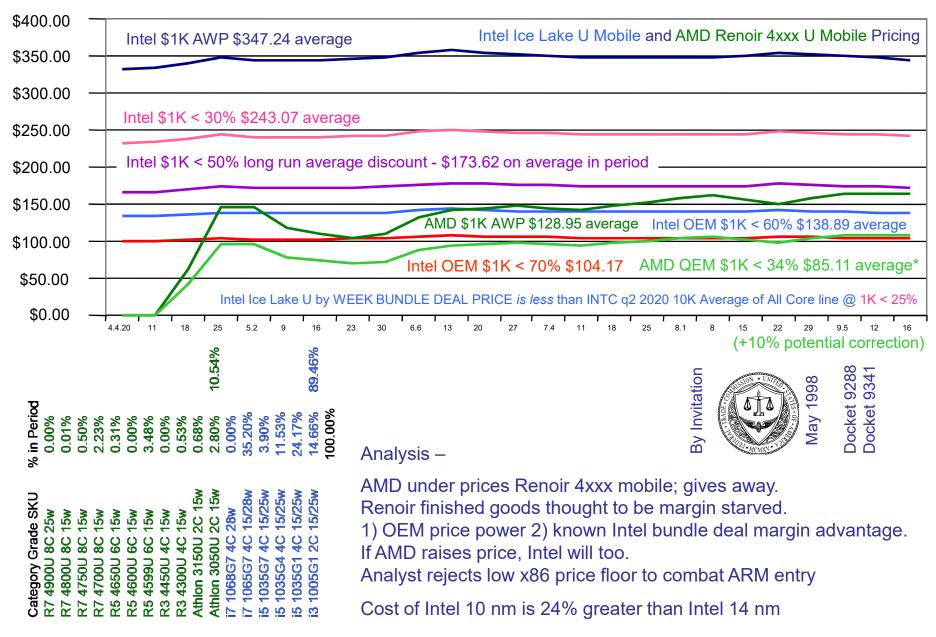

# Primarily second degree price discrimination bundle deal of the week. Shows AMD & Intel \$1K AWP AMD GREEN = OEM @ 1K < 34%. Intel Blue = OEM 1K < 60%. Intel Best = Parity AMD OEM 1K < 70%

AMD by WEEK BUNDLE DEAL PRICE - Intel competes with AMD at Intel Blue and Red Price Line

Intel Comet Lake U Mobile by WEEK BUNDLE DEAL PRICE is less than INTC q2 2020 10K Average of All Core line 1K < 25%

1K Bundle \$329.31 \$331.62 \$331.70 \$334.07 \$336.05 \$344.27 \$355.18 \$354.29 \$353.35 \$351.12 \$349.69 \$349.58 \$349.44 \$352.49 \$355.20 \$353.74 \$352.59 \$352.09 \$351.59 \$350.23 \$347.41 \$347.97 \$348.29 \$348.52 \$348.81 30% off 1K \$230.52 \$232.14 \$232.19 \$233.85 \$235.23 \$240.99 \$248.62 \$248.01 \$247.34 \$245.78 \$244.78 \$244.70 \$244.61 \$246 75 \$248 64 \$247.62 \$246.81 \$246.46 \$246.11 \$245.16 \$243.19 \$243.58 \$243.80 \$243.96 \$244.17 50% off 1K \$164.66 \$165.81 \$165.85 \$167.04 \$168.02 \$172.14 \$177.59 \$177.15 \$176.67 \$175.56 \$174.85 \$174.79 \$174.72 \$176.25 \$177.60 \$176.87 \$176.29 \$176.04 \$175.80 \$175.11 \$173.71 \$173.99 \$174.15 \$174.26 \$174.41 \$141.34 \$140.45 \$139.88 \$139.83 60% off 1K \$131.73 \$132.65 \$132.68 \$133.63 \$134.42 \$137.71 \$142.07 \$141.72 \$139.77 \$141.00 \$142.08 \$141.50 \$141.03 \$140.83 \$140.64 \$140.09 \$138.97 \$139.19 \$139.32 \$139.41 \$139.52 70% off 1K \$98.79 \$99.49 \$99.51 \$100.22 \$100.81 \$103.28 \$106.55 \$106.29 \$106.00 \$105.34 \$104.91 \$104.87 \$104.83 \$105.75 \$106.56 \$106.12 \$105.78 \$105.63 \$105.48 \$105.07 \$104.22 \$104.39 \$104.49 \$104.56 \$104.64