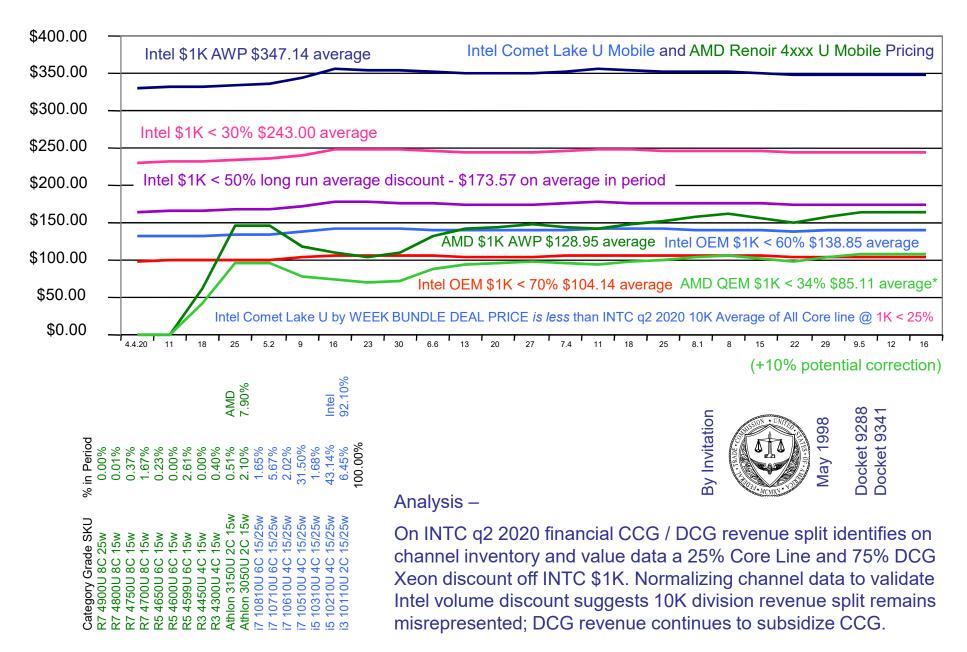

# Primarily second degree price discrimination bundle deal of the week. Shows AMD & Intel \$1K AWP AMD GREEN = OEM @ 1K < 34%. Intel Blue = OEM 1K < 60%. Intel Best = Parity AMD OEM 1K < 70%

#### AMD by WEEK BUNDLE DEAL PRICE – Intel competes with AMD at Intel Blue and Red Price Line

\$180.23 \$174.36 \$169.95 \$166.28 1K Bundle \$170.00 \$159.54 \$197 75 \$186 20 \$176.21 \$183.32 \$180.72 \$278.00 \$187.67 \$165.00 \$155.33 \$163.74 \$140.81 \$156.04 \$165.20 \$166.57 \$195.25 \$208.76 OEM < 34% \$185.33 \$185.33 \$125.11 \$110.00 \$113.33 \$106.36 \$130.17 \$139.17 \$131.83 \$124.14 \$120.16 \$116.24 \$113.30 \$110.85 \$117.47 \$122.21 \$120.48 \$118.908 \$103.56 \$109.16 \$104.03 \$110.14 \$111.05 \$93.87 \$108.06

# Primarily second degree price discrimination bundle deal of the week. Shows AMD & Intel \$1K AWP AMD GREEN = OEM @ 1K < 34%. Intel Blue = OEM 1K < 60%. Intel Best = Parity AMD OEM 1K < 70%

AMD by WEEK BUNDLE DEAL PRICE – Intel competes with AMD at Intel Blue and Red Price Line

\$353.11 \$357.81 \$354.64 \$351.44 1K Bundle \$332.68 \$333.35 \$340.02 \$343.13 \$343.16 \$343.14 \$345.18 \$347.07 \$350.05 \$348.85 \$348.86 \$348.82 \$348.24 \$347.58 \$349.46 \$354.04 \$347.47 \$351.12 \$349.97 \$347.23 \$344 70 30% off 1K \$232.87 \$233.35 \$238.01 \$243.23 \$240.19 \$240.21 \$240.20 \$241.63 \$242.95 \$247.18 \$250.46 \$248.25 \$246.01 \$245.04 \$244.19 \$244.20 \$244.17 \$243.77 \$243.31 \$244.62 \$247.83 \$245.79 \$244.98 \$243.06 \$241.29 \$171.57 \$172.59 \$173.53 \$176.56 \$178.90 \$177.32 50% off 1K \$166.34 \$166.68 \$170.01 \$173.74 \$171.57 \$171.58 \$175.72 \$175.03 \$174.42 \$174.43 \$174.41 \$174.12 \$173.79 \$174.73 \$177.02 \$175.56 \$174.99 \$173.62 \$172.35 60% off 1K \$133.07 \$133.34 \$136.01 \$137.26 \$138.07 \$138.83 \$141.25 \$143.12 \$141.86 \$140.58 \$140.02 \$139.54 \$139.55 \$139.53 \$139.29 \$139.03 \$139.78 \$141.62 \$140.45 \$139.99 \$138.89 \$138.99 \$137.27 \$137.88 70% off 1K \$102.95 \$102.94 \$103.55 \$104.12 \$105.93 \$107.34 \$106.39 \$105.43 \$105.02 \$104.65 \$104.66 \$104.65 \$104.47 \$104.27 \$104.84 \$106.21 \$105.34 \$104.99 \$104.17 \$103.41 \$99.80 \$100.01 \$102.01 \$104.24 \$102.94 Mike Bruzzone, Camp Marketing Consultancy, campmkting@aol.com Seeking Alpha – September 22, 2020

# Primarily second degree price discrimination bundle deal of the week. Shows AMD & Intel \$1K AWP AMD GREEN = OEM @ 1K < 34%. Intel Blue = OEM 1K < 60%. Intel Best = Parity AMD OEM 1K < 70%

AMD by WEEK BUNDLE DEAL PRICE - Intel competes with AMD at Intel Blue and Red Price Line