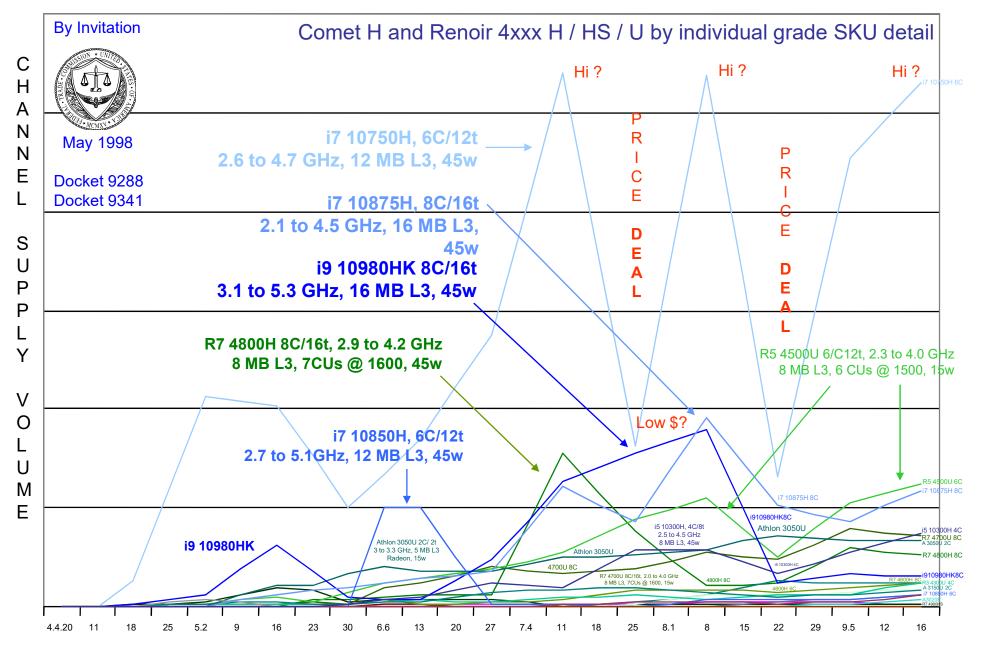

Intel Comet Lake U Mobile by WEEK BUNDLE DEAL PRICE is less than INTC q2 2020 10K Average of All Core line 1K < 25%

1K Bundle \$329.31 \$331.62 \$331.70 \$334.07 \$336.05 \$344.27 \$355.18 \$354.29 \$353.35 \$351.12 \$349.69 \$349.58 \$349.44 \$352.49 \$355.20 \$353.74 \$352.59 \$352.09 \$351.59 \$350.23 \$347.41 \$347.97 \$348.29 \$348.52 \$348.81 30% off 1K \$230.52 \$232.14 \$232.19 \$233.85 \$235.23 \$240.99 \$248.62 \$248.01 \$247.34 \$245.78 \$244.78 \$244.70 \$244.61 \$246 75 \$248 64 \$247.62 \$246.81 \$246.46 \$246.11 \$245.16 \$243.19 \$243.58 \$243.80 \$243.96 \$244.17 50% off 1K \$164.66 \$165.81 \$165.85 \$167.04 \$168.02 \$172.14 \$177.59 \$177.15 \$176.67 \$175.56 \$174.85 \$174.79 \$174.72 \$176.25 \$177.60 \$176.87 \$176.29 \$176.04 \$175.80 \$175.11 \$173.71 \$173.99 \$174.15 \$174.26 \$174.41 \$141.34 \$140.45 \$139.88 \$139.83 60% off 1K \$131.73 \$132.65 \$132.68 \$133.63 \$134.42 \$137.71 \$142.07 \$141.72 \$139.77 \$141.00 \$142.08 \$141.50 \$141.03 \$140.83 \$140.64 \$140.09 \$138.97 \$139.19 \$139.32 \$139.41 \$139.52 70% off 1K \$98.79 \$99.49 \$99.51 \$100.22 \$100.81 \$103.28 \$106.55 \$106.29 \$106.00 \$105.34 \$104.91 \$104.87 \$104.83 \$105.75 \$106.56 \$106.12 \$105.78 \$105.63 \$105.48 \$105.07 \$104.22 \$104.39 \$104.49 \$104.56 \$104.64