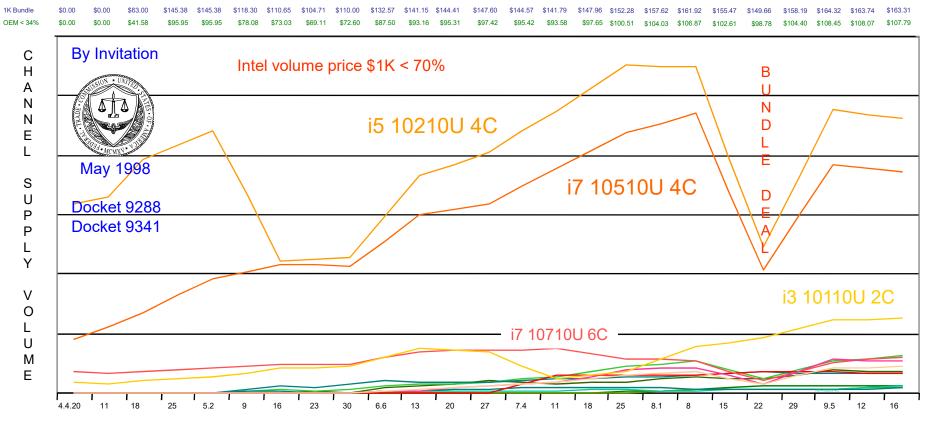

Intel Comet Lake U Mobile by WEEK BUNDLE DEAL PRICE is less than INTC q2 2020 10K Average of All Core line 1K < 25%

1K Bundle \$329.31 \$331.62 \$331.70 \$334.07 \$336.05 \$344.27 \$355.18 \$354.29 \$353.35 \$351.12 \$349.69 \$349.58 \$349.44 \$352.49 \$355.20 \$353.74 \$352.59 \$352.09 \$351.59 \$350.23 \$347.41 \$347.97 \$348.29 \$348.52 \$348.81 30% off 1K \$230.52 \$232.14 \$232.19 \$233.85 \$235.23 \$240.99 \$248.62 \$248.01 \$247.34 \$245.78 \$244.78 \$244.70 \$244.61 \$246 75 \$248 64 \$247.62 \$246.81 \$246.46 \$246.11 \$245.16 \$243.19 \$243.58 \$243.80 \$243.96 \$244.17 50% off 1K \$164.66 \$165.81 \$165.85 \$167.04 \$168.02 \$172.14 \$177.59 \$177.15 \$176.67 \$175.56 \$174.85 \$174.79 \$174.72 \$176.25 \$177.60 \$176.87 \$176.29 \$176.04 \$175.80 \$175.11 \$173.71 \$173.99 \$174.15 \$174.26 \$174.41 \$141.34 \$140.45 \$139.88 \$139.83 60% off 1K \$131.73 \$132.65 \$132.68 \$133.63 \$134.42 \$137.71 \$142.07 \$141.72 \$139.77 \$141.00 \$142.08 \$141.50 \$141.03 \$140.83 \$140.64 \$140.09 \$138.97 \$139.19 \$139.32 \$139.41 \$139.52 70% off 1K \$98.79 \$99.49 \$99.51 \$100.22 \$100.81 \$103.28 \$106.55 \$106.29 \$106.00 \$105.34 \$104.91 \$104.87 \$104.83 \$105.75 \$106.56 \$106.12 \$105.78 \$105.63 \$105.48 \$105.07 \$104.22 \$104.39 \$104.49 \$104.56 \$104.64