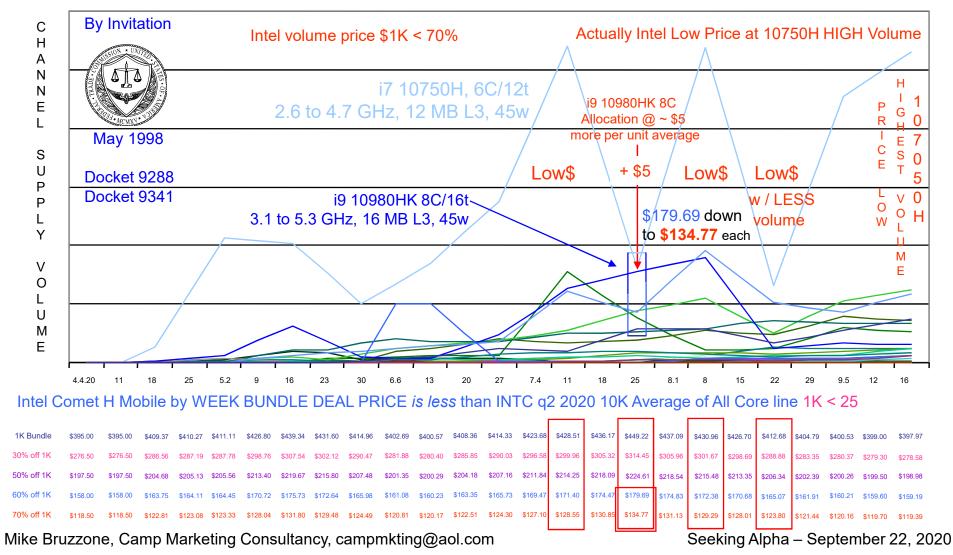

Intel Comet Lake U Mobile by WEEK BUNDLE DEAL PRICE is less than INTC q2 2020 10K Average of All Core line 1K < 25%

1K Bundle \$329.31 \$331.62 \$331.70 \$334.07 \$336.05 \$344.27 \$355.18 \$354.29 \$353.35 \$351.12 \$349.69 \$349.58 \$349.44 \$352.49 \$355.20 \$353.74 \$352.59 \$352.09 \$351.59 \$350.23 \$347.41 \$347.97 \$348.29 \$348.52 \$348.81 30% off 1K \$230.52 \$232.14 \$232.19 \$233.85 \$235.23 \$240.99 \$248.62 \$248.01 \$247.34 \$245.78 \$244.78 \$244.70 \$244.61 \$246 75 \$248 64 \$247.62 \$246.81 \$246.46 \$246.11 \$245.16 \$243.19 \$243.58 \$243.80 \$243.96 \$244.17 50% off 1K \$164.66 \$165.81 \$165.85 \$167.04 \$168.02 \$172.14 \$177.59 \$177.15 \$176.67 \$175.56 \$174.85 \$174.79 \$174.72 \$176.25 \$177.60 \$176.87 \$176.29 \$176.04 \$175.80 \$175.11 \$173.71 \$173.99 \$174.15 \$174.26 \$174.41 \$141.34 \$140.45 \$139.88 \$139.83 60% off 1K \$131.73 \$132.65 \$132.68 \$133.63 \$134.42 \$137.71 \$142.07 \$141.72 \$139.77 \$141.00 \$142.08 \$141.50 \$141.03 \$140.83 \$140.64 \$140.09 \$138.97 \$139.19 \$139.32 \$139.41 \$139.52 70% off 1K \$98.79 \$99.49 \$99.51 \$100.22 \$100.81 \$103.28 \$106.55 \$106.29 \$106.00 \$105.34 \$104.91 \$104.87 \$104.83 \$105.75 \$106.56 \$106.12 \$105.78 \$105.63 \$105.48 \$105.07 \$104.22 \$104.39 \$104.49 \$104.56 \$104.64