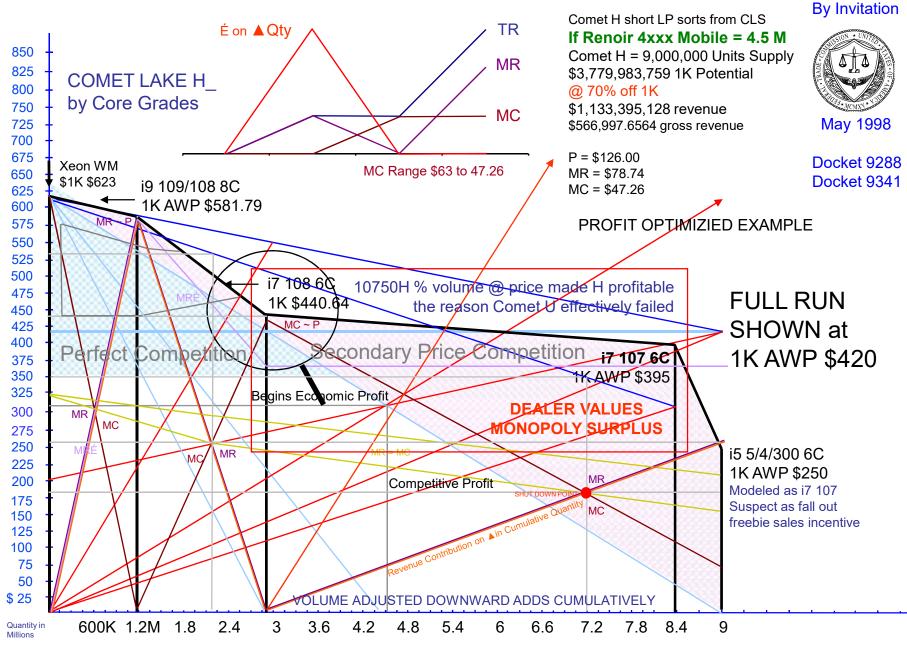

# **Camp Marketing Consultancy**

Celeron Pentium III Mobile Value Copper mine 128 L2, 450 MHz to 933 MHz, .18 micron, 106 mm sq, q1 2000 – q4 2002, 25,790,000 Units, 1K Revenue \$3,132,065,000

Mike Bruzzone, Camp Marketing Consultancy

FTC Docket 9341- 6/20/2010

# **Camp Marketing Consultancy**

Mike Bruzzone, Camp Marketing Consultancy

FTC Docket 9341 - 2/14/2011

Camp Marketing Consultancy - Core 2 Xeon Clover town, Woodcrest, P4 Xeon Dempsey, P4M Sossaman Blade