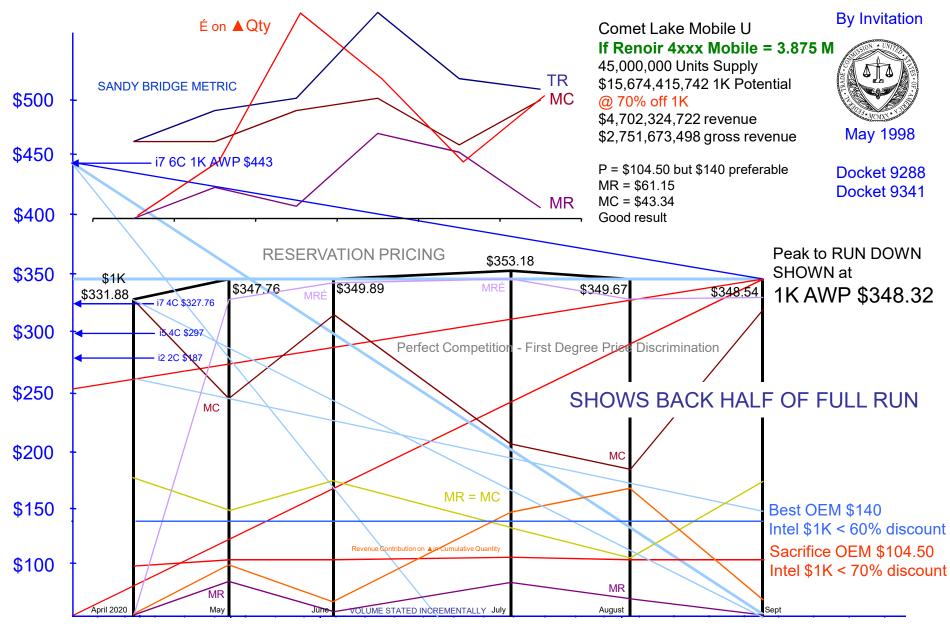

# **Camp Marketing Consultancy**

Celeron Pentium III Mobile Value Copper mine 128 L2, 450 MHz to 933 MHz, .18 micron, 106 mm sq, q1 2000 – q4 2002, 25,790,000 Units, 1K Revenue \$3,132,065,000

Mike Bruzzone, Camp Marketing Consultancy

FTC Docket 9341- 6/20/2010

# **Camp Marketing Consultancy**

Mike Bruzzone, Camp Marketing Consultancy

FTC Docket 9341 - 2/14/2011

Camp Marketing Consultancy - Core 2 Xeon Clover town, Woodcrest, P4 Xeon Dempsey, P4M Sossaman Blade