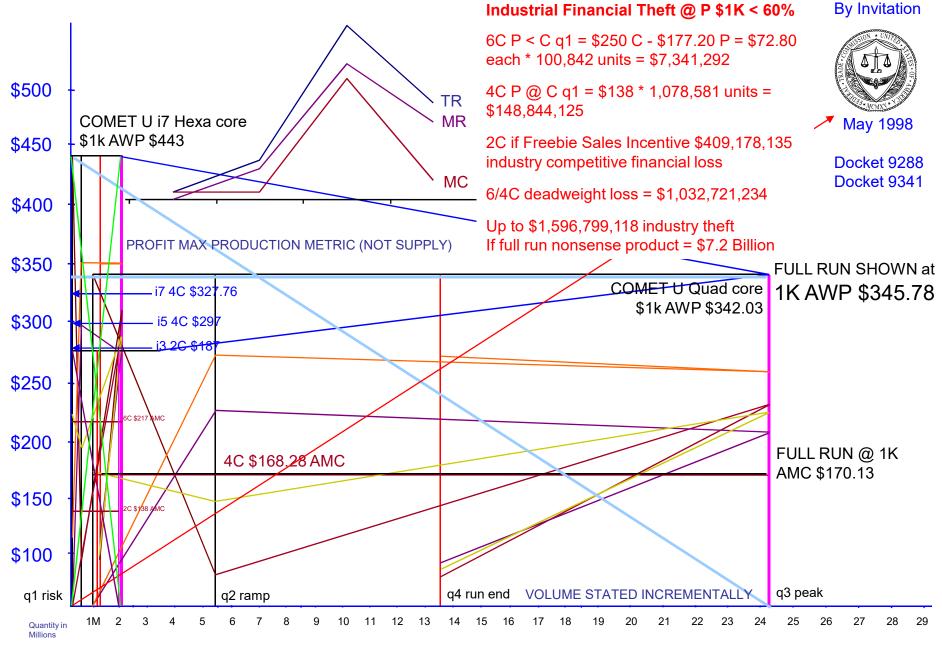

# Primarily second degree price discrimination bundle deal of the week. Shows AMD & Intel \$1K AWP AMD GREEN = OEM @ 1K < 34%. Intel Blue = OEM 1K < 60%. Intel Best = Parity AMD OEM 1K < 70%

#### AMD by WEEK BUNDLE DEAL PRICE – Intel competes with AMD at Intel Blue and Red Price Line

\$180.23 \$174.36 \$169.95 \$166.28 1K Bundle \$170.00 \$159.54 \$197 75 \$186 20 \$176.21 \$183.32 \$180.72 \$278.00 \$187.67 \$165.00 \$155.33 \$163.74 \$140.81 \$156.04 \$165.20 \$166.57 \$195.25 \$208.76 OEM < 34% \$185.33 \$185.33 \$125.11 \$110.00 \$113.33 \$106.36 \$130.17 \$139.17 \$131.83 \$124.14 \$120.16 \$116.24 \$113.30 \$110.85 \$117.47 \$122.21 \$120.48 \$118.908 \$103.56 \$109.16 \$104.03 \$110.14 \$111.05 \$93.87 \$108.06