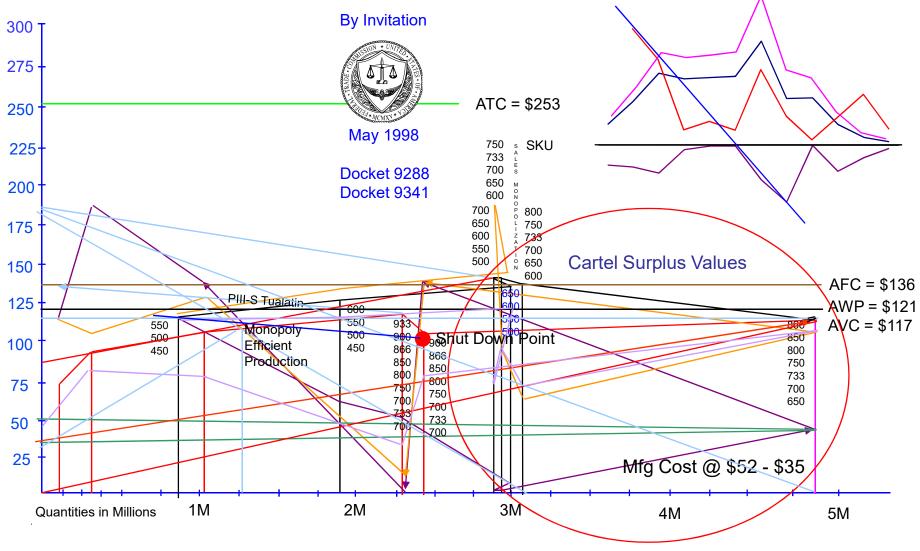

# **Camp Marketing Consultancy**

Celeron Pentium III Mobile Value Copper mine 128 L2, 450 MHz to 933 MHz, .18 micron, 106 mm sq, q1 2000 – q4 2002, 25,790,000 Units, 1K Revenue \$3,132,065,000

Mike Bruzzone, Camp Marketing Consultancy

FTC Docket 9341- 6/20/2010