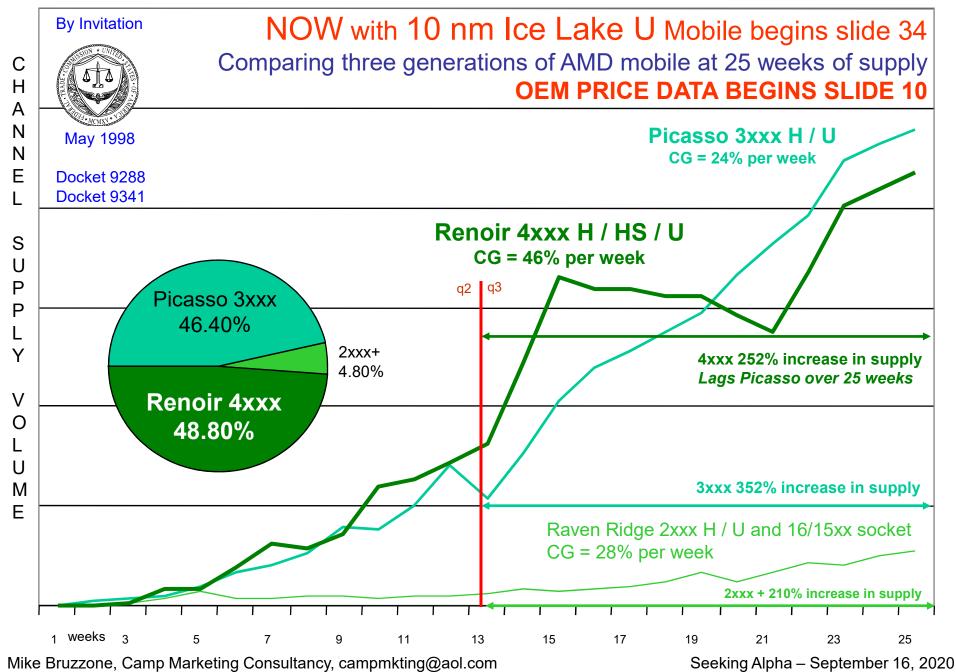

Mike Bruzzone, Camp Marketing Consultancy, campmkting@aol.com

Seeking Alpha – September 22, 2020

Quantity per month determined on percent of total channel supply per month over six months; 2 quarters

Mike Bruzzone, Camp Marketing Consultancy, campmkting@aol.com

Seeking Alpha – September 23, 2020

Seeking Alpha - September 24, 2020

Seeking Alpha – September 25, 2020

Quantity per month determined on percent of total channel supply per month over six months; 2 quarters