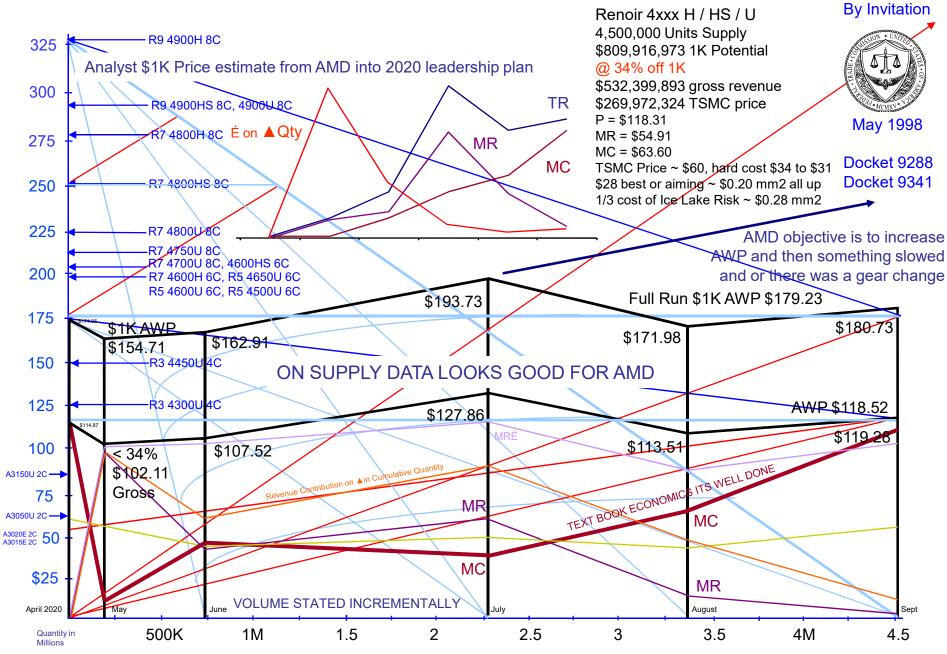

# Primarily second degree price discrimination bundle deal of the week. Shows AMD & Intel \$1K AWP AMD GREEN = OEM @ 1K < 34%. Intel Blue = OEM 1K < 60%. Intel Best = Parity AMD OEM 1K < 70%

AMD by WEEK BUNDLE DEAL PRICE – Intel competes with AMD at Intel Blue and Red Price Line

\$353.11 \$357.81 \$354.64 \$351.44 1K Bundle \$332.68 \$333.35 \$340.02 \$343.13 \$343.16 \$343.14 \$345.18 \$347.07 \$350.05 \$348.85 \$348.86 \$348.82 \$348.24 \$347.58 \$349.46 \$354.04 \$347.47 \$351.12 \$349.97 \$347.23 \$344 70 30% off 1K \$232.87 \$233.35 \$238.01 \$243.23 \$240.19 \$240.21 \$240.20 \$241.63 \$242.95 \$247.18 \$250.46 \$248.25 \$246.01 \$245.04 \$244.19 \$244.20 \$244.17 \$243.77 \$243.31 \$244.62 \$247.83 \$245.79 \$244.98 \$243.06 \$241.29 \$171.57 \$172.59 \$173.53 \$176.56 \$178.90 \$177.32 50% off 1K \$166.34 \$166.68 \$170.01 \$173.74 \$171.57 \$171.58 \$175.72 \$175.03 \$174.42 \$174.43 \$174.41 \$174.12 \$173.79 \$174.73 \$177.02 \$175.56 \$174.99 \$173.62 \$172.35 60% off 1K \$133.07 \$133.34 \$136.01 \$137.26 \$138.07 \$138.83 \$141.25 \$143.12 \$141.86 \$140.58 \$140.02 \$139.54 \$139.55 \$139.53 \$139.29 \$139.03 \$139.78 \$141.62 \$140.45 \$139.99 \$138.89 \$138.99 \$137.27 \$137.88 70% off 1K \$102.95 \$102.94 \$103.55 \$104.12 \$105.93 \$107.34 \$106.39 \$105.43 \$105.02 \$104.65 \$104.66 \$104.65 \$104.47 \$104.27 \$104.84 \$106.21 \$105.34 \$104.99 \$104.17 \$103.41 \$99.80 \$100.01 \$102.01 \$104.24 \$102.94 Mike Bruzzone, Camp Marketing Consultancy, campmkting@aol.com Seeking Alpha – September 22, 2020