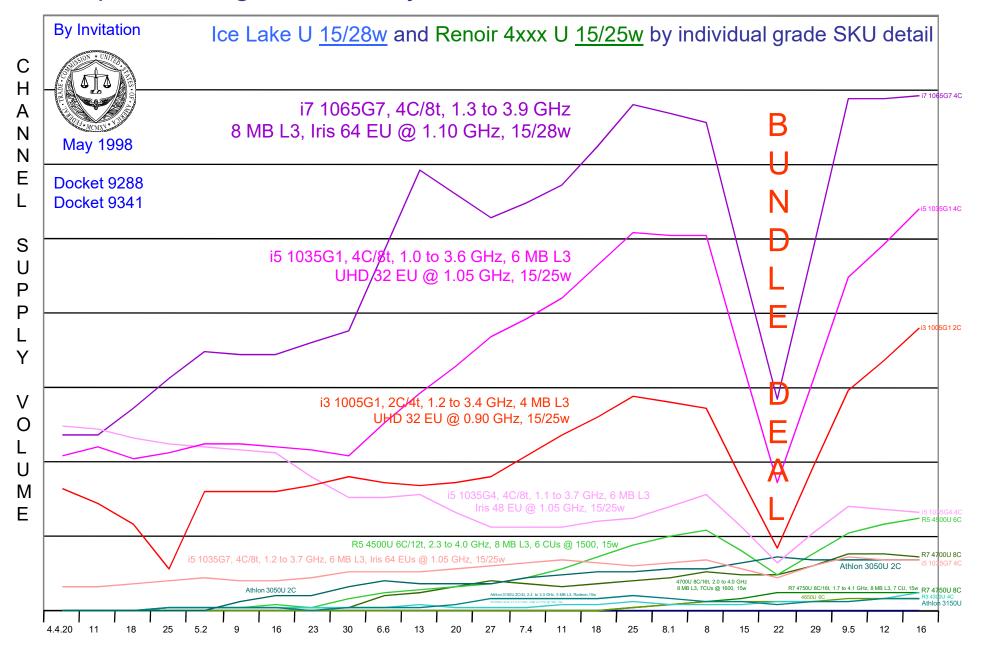

# Primarily second degree price discrimination bundle deal of the week. Shows AMD & Intel \$1K AWP AMD GREEN = OEM @ 1K < 34%. Intel Blue = OEM 1K < 60%. Intel Best = Parity AMD OEM 1K < 70%

#### AMD by WEEK BUNDLE DEAL PRICE – Intel competes with AMD at Intel Blue and Red Price Line

\$180.23 \$174.36 \$169.95 \$166.28 1K Bundle \$170.00 \$159.54 \$197 75 \$186 20 \$176.21 \$183.32 \$180.72 \$278.00 \$187.67 \$165.00 \$155.33 \$163.74 \$140.81 \$156.04 \$165.20 \$166.57 \$195.25 \$208.76 OEM < 34% \$185.33 \$185.33 \$125.11 \$110.00 \$113.33 \$106.36 \$130.17 \$139.17 \$131.83 \$124.14 \$120.16 \$116.24 \$113.30 \$110.85 \$117.47 \$122.21 \$120.48 \$118.908 \$103.56 \$109.16 \$104.03 \$110.14 \$111.05 \$93.87 \$108.06