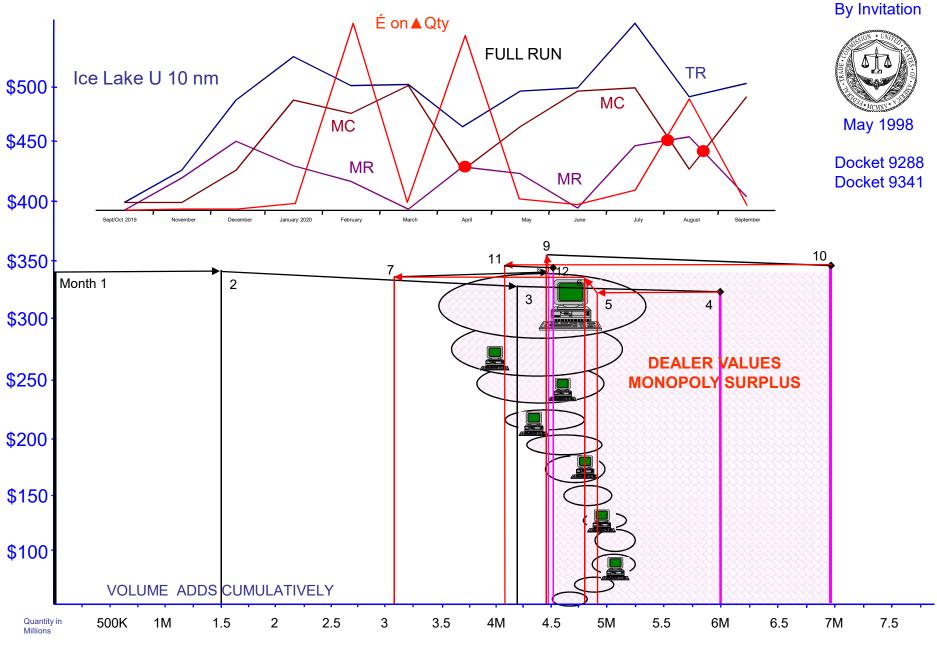

#### STAY TUNE FOR INTEL ICE LAKE NOW IN DEVELOPMENT

Mike Bruzzone, Camp Marketing Consultancy, campmkting@aol.com

Seeking Alpha – March 27, 2020

Quantity per month determined on percent of total channel supply per month over six months; 2 quarters