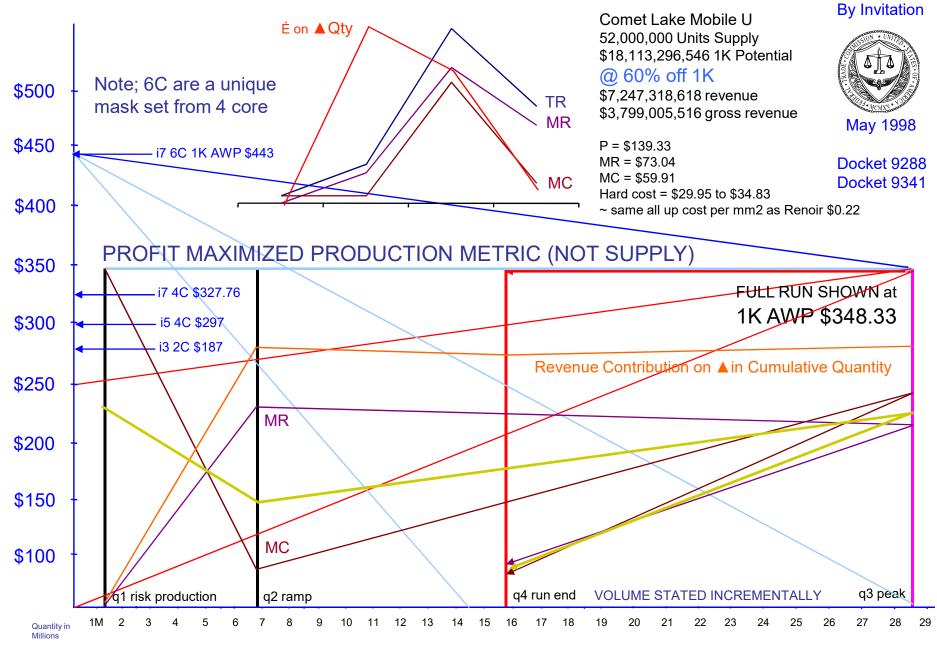

FTC Docket 9341- 6/20/2010

# **Camp Marketing Consultancy**

Mike Bruzzone, Camp Marketing Consultancy

FTC Docket 9341 - 2/14/2011

Camp Marketing Consultancy - Core 2 Xeon Clover town, Woodcrest, P4 Xeon Dempsey, P4M Sossaman Blade