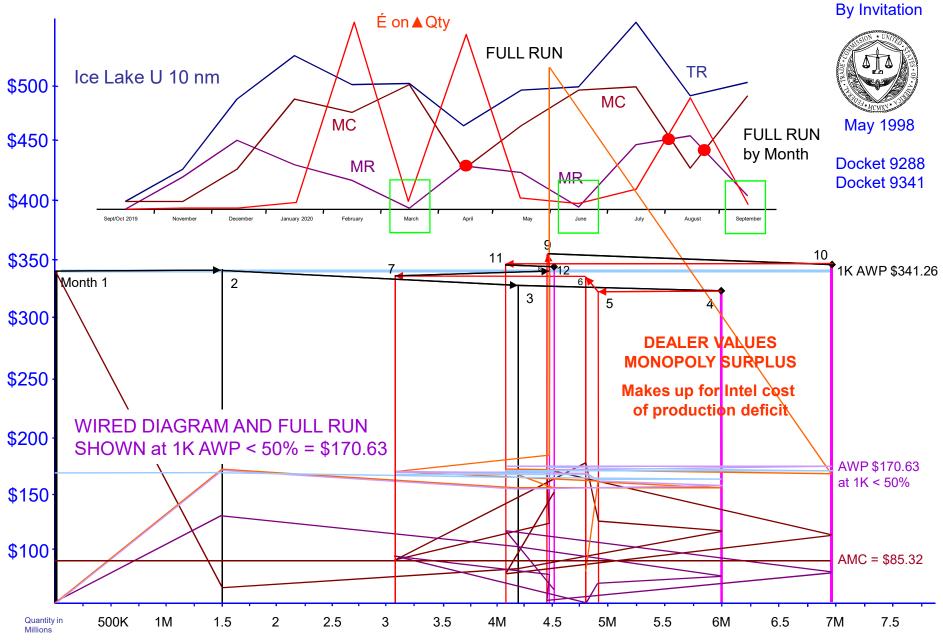

Mike Bruzzone, Camp Marketing Consultancy

FTC Docket 9341- 8/7/2011

Mike Bruzzone, Camp Marketing Consultancy, campmkting@aol.com

Seeking Alpha – October 8, 2020

Mike Bruzzone, Camp Marketing Consultancy, campmkting@aol.com