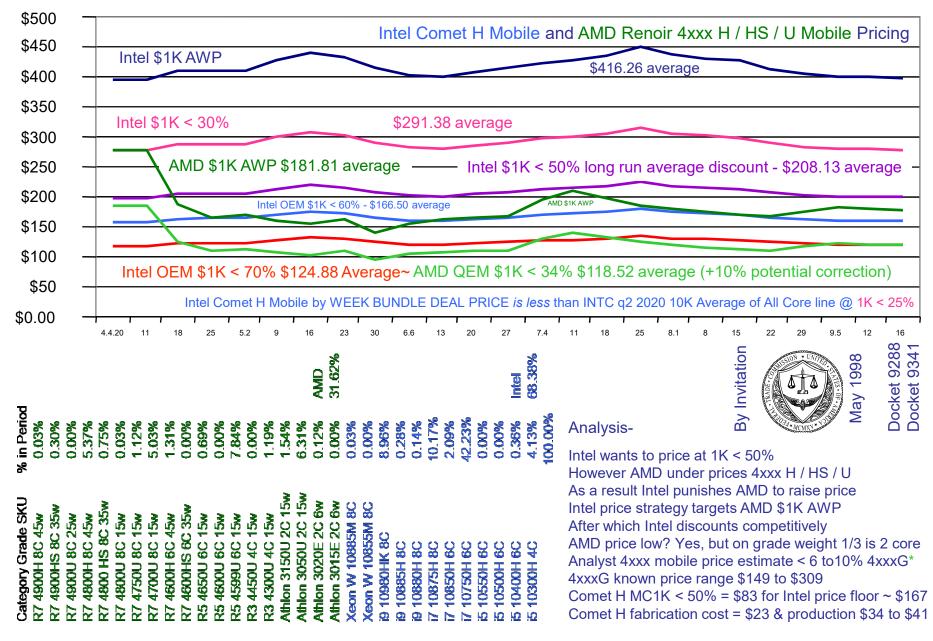

# Primarily second degree price discrimination bundle deal of the week. Shows AMD & Intel \$1K AWP AMD GREEN = OEM @ 1K < 34%. Intel Blue = OEM 1K < 60%. Intel Best = Parity AMD OEM 1K < 70%

#### AMD by WEEK BUNDLE DEAL PRICE – Intel competes with AMD at Intel Blue and Red Price Line

\$180.23 \$174.36 \$169.95 \$166.28 1K Bundle \$170.00 \$159.54 \$197 75 \$186 20 \$176.21 \$183.32 \$180.72 \$278.00 \$187.67 \$165.00 \$155.33 \$163.74 \$140.81 \$156.04 \$165.20 \$166.57 \$195.25 \$208.76 OEM < 34% \$185.33 \$185.33 \$125.11 \$110.00 \$113.33 \$106.36 \$130.17 \$139.17 \$131.83 \$124.14 \$120.16 \$116.24 \$113.30 \$110.85 \$117.47 \$122.21 \$120.48 \$118.908 \$103.56 \$109.16 \$104.03 \$110.14 \$111.05 \$93.87 \$108.06

# Primarily second degree price discrimination bundle deal of the week. Shows AMD & Intel \$1K AWP AMD GREEN = OEM @ 1K < 34%. Intel Blue = OEM 1K < 60%. Intel Best = Parity AMD OEM 1K < 70%

AMD by WEEK BUNDLE DEAL PRICE – Intel competes with AMD at Intel Blue and Red Price Line

\$353.11 \$357.81 \$354.64 \$351.44 1K Bundle \$332.68 \$333.35 \$340.02 \$343.13 \$343.16 \$343.14 \$345.18 \$347.07 \$350.05 \$348.85 \$348.86 \$348.82 \$348.24 \$347.58 \$349.46 \$354.04 \$347.47 \$351.12 \$349.97 \$347.23 \$344 70 30% off 1K \$232.87 \$233.35 \$238.01 \$243.23 \$240.19 \$240.21 \$240.20 \$241.63 \$242.95 \$247.18 \$250.46 \$248.25 \$246.01 \$245.04 \$244.19 \$244.20 \$244.17 \$243.77 \$243.31 \$244.62 \$247.83 \$245.79 \$244.98 \$243.06 \$241.29 \$171.57 \$172.59 \$173.53 \$176.56 \$178.90 \$177.32 50% off 1K \$166.34 \$166.68 \$170.01 \$173.74 \$171.57 \$171.58 \$175.72 \$175.03 \$174.42 \$174.43 \$174.41 \$174.12 \$173.79 \$174.73 \$177.02 \$175.56 \$174.99 \$173.62 \$172.35 60% off 1K \$133.07 \$133.34 \$136.01 \$137.26 \$138.07 \$138.83 \$141.25 \$143.12 \$141.86 \$140.58 \$140.02 \$139.54 \$139.55 \$139.53 \$139.29 \$139.03 \$139.78 \$141.62 \$140.45 \$139.99 \$138.89 \$138.99 \$137.27 \$137.88 70% off 1K \$102.95 \$102.94 \$103.55 \$104.12 \$105.93 \$107.34 \$106.39 \$105.43 \$105.02 \$104.65 \$104.66 \$104.65 \$104.47 \$104.27 \$104.84 \$106.21 \$105.34 \$104.99 \$104.17 \$103.41 \$99.80 \$100.01 \$102.01 \$104.24 \$102.94 Mike Bruzzone, Camp Marketing Consultancy, campmkting@aol.com Seeking Alpha – September 22, 2020