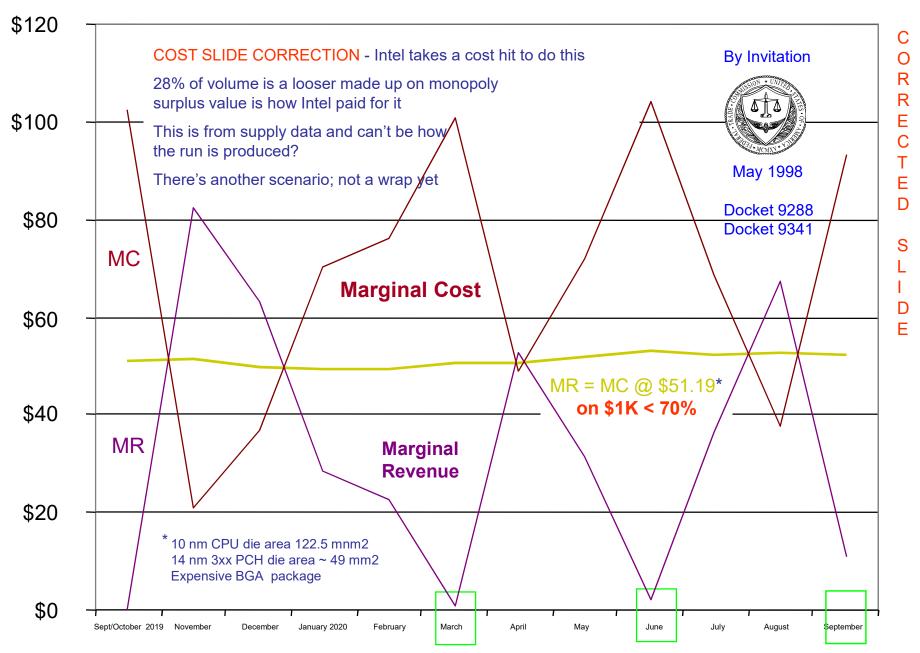

# Primarily second degree price discrimination bundle deal of the week. Shows AMD & Intel \$1K AWP AMD GREEN = OEM @ 1K < 34%. Intel Blue = OEM 1K < 60%. Intel Best = Parity AMD OEM 1K < 70%

#### AMD by WEEK BUNDLE DEAL PRICE – Intel competes with AMD at Intel Blue and Red Price Line

\$180.23 \$174.36 \$169.95 \$166.28 1K Bundle \$170.00 \$159.54 \$197 75 \$186 20 \$176.21 \$183.32 \$180.72 \$278.00 \$187.67 \$165.00 \$155.33 \$163.74 \$140.81 \$156.04 \$165.20 \$166.57 \$195.25 \$208.76 OEM < 34% \$185.33 \$185.33 \$125.11 \$110.00 \$113.33 \$106.36 \$130.17 \$139.17 \$131.83 \$124.14 \$120.16 \$116.24 \$113.30 \$110.85 \$117.47 \$122.21 \$120.48 \$118.908 \$103.56 \$109.16 \$104.03 \$110.14 \$111.05 \$93.87 \$108.06