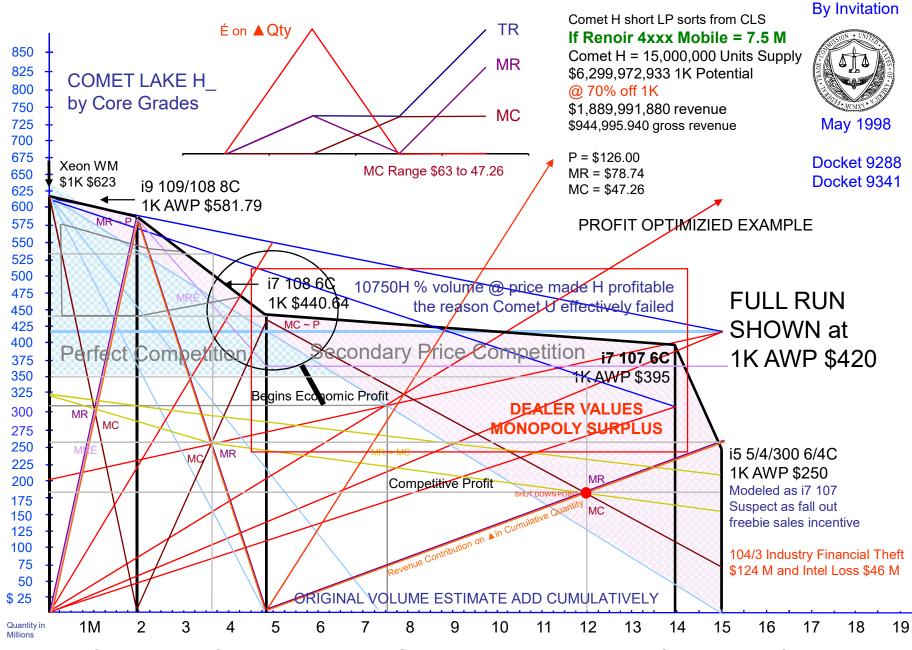

# **Camp Marketing Consultancy**

Celeron Pentium III Mobile Value Copper mine 128 L2, 450 MHz to 933 MHz, .18 micron, 106 mm sq, q1 2000 – q4 2002, 25,790,000 Units, 1K Revenue \$3,132,065,000

Mike Bruzzone, Camp Marketing Consultancy

FTC Docket 9341- 6/20/2010

# **Camp Marketing Consultancy**

Mike Bruzzone, Camp Marketing Consultancy

FTC Docket 9341 - 2/14/2011

Camp Marketing Consultancy - Core 2 Xeon Clover town, Woodcrest, P4 Xeon Dempsey, P4M Sossaman Blade