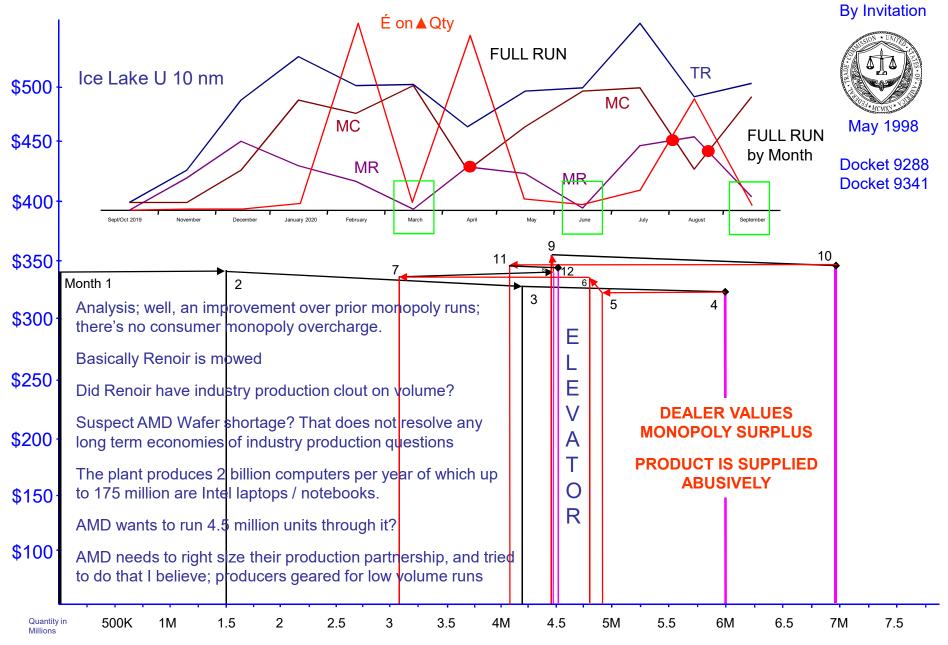

campmkting@aol.com

Seeking Alpha – October 7, 2020



Mike Bruzzone, Camp Marketing Consultancy, campmkting@aol.com

Seeking Alpha – October 7, 2020

# **Camp Marketing Consultancy**

Celeron Pentium III Mobile Value Copper mine 128 L2, 450 MHz to 933 MHz, .18 micron, 106 mm sq, q1 2000 – q4 2002, 25,790,000 Units, 1K Revenue \$3,132,065,000



Mike Bruzzone, Camp Marketing Consultancy

FTC Docket 9341- 6/20/2010

# **Camp Marketing Consultancy**



Mike Bruzzone, Camp Marketing Consultancy

FTC Docket 9341 - 2/14/2011

Camp Marketing Consultancy - Core 2 Xeon Clover town, Woodcrest, P4 Xeon Dempsey, P4M Sossaman Blade



Mike Bruzzone, Camp Marketing Consultancy

FTC Docket 9341- 8/7/2011



Mike Bruzzone, Camp Marketing Consultancy, campmkting@aol.com

Seeking Alpha – October 8, 2020



Mike Bruzzone, Camp Marketing Consultancy, campmkting@aol.com

Seeking Alpha – October 6, 2020

# **Camp Marketing Consulting**



#### MIKE BRUZZONE – Camp Marketing Consultancy

Project Framework:



Move beyond the box they paint for you.

To give intelligent, responsible, and capable direction for sustainable business within industry for society.

As a prerequisite for planning that serves customers and society as efficiently and effectively as possible.

Understand technology and business possibilities to meet the needs of customers and society as *cost effectively* as possible.

With exemplar stewardship cognizant of social welfare.

By enlarging the capabilities of the operation; melding together people, process, design, fabrication and utility knowledge for competitive advantage.