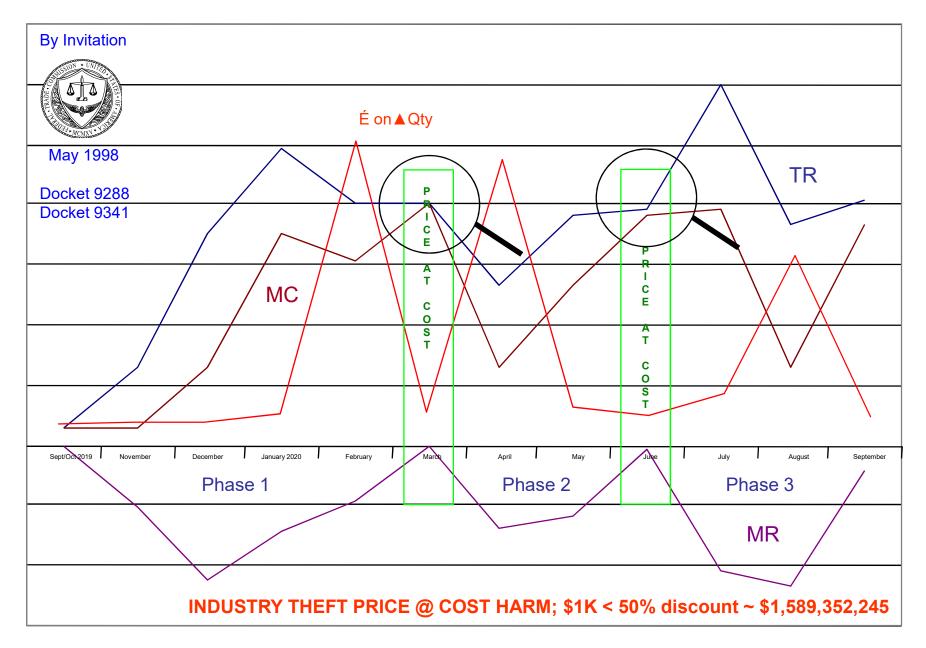

Mike Bruzzone, Camp Marketing Consultancy, campmkting@aol.com

Seeking Alpha – October 7, 2020

**By Invitation** 

Seeking Alpha – October 7, 2020

Mike Bruzzone, Camp Marketing Consultancy, campmkting@aol.com

Mike Bruzzone, Camp Marketing Consultancy, campmkting@aol.com

Seeking Alpha – October 7, 2020

Mike Bruzzone, Camp Marketing Consultancy, campmkting@aol.com

Seeking Alpha – October 7, 2020