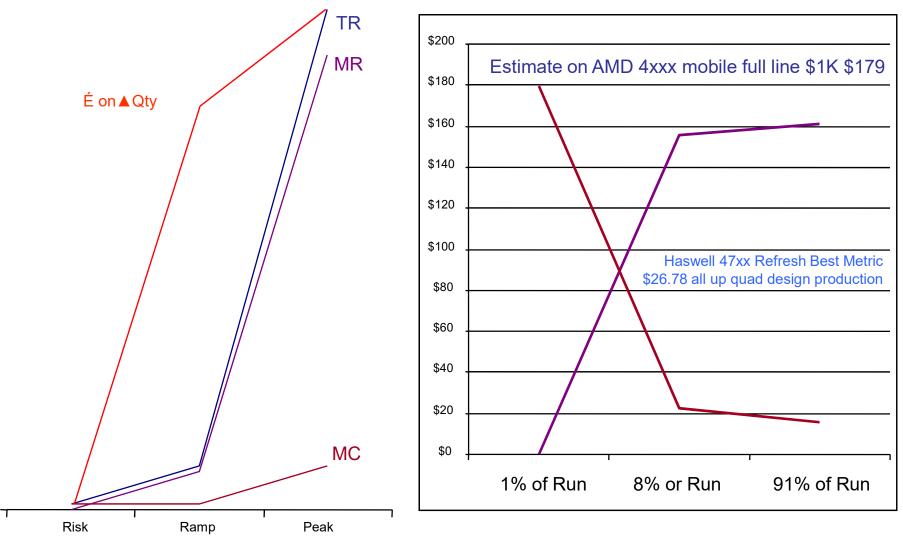

# Primarily second degree price discrimination bundle deal of the week. Shows AMD & Intel \$1K AWP AMD GREEN = OEM @ 1K < 34%. Intel Blue = OEM 1K < 60%. Intel Best = Parity AMD OEM 1K < 70%

#### AMD by WEEK BUNDLE DEAL PRICE – Intel competes with AMD at Intel Blue and Red Price Line

\$180.23 \$174.36 \$169.95 \$166.28 1K Bundle \$170.00 \$159.54 \$197 75 \$186 20 \$176.21 \$183.32 \$180.72 \$278.00 \$187.67 \$165.00 \$155.33 \$163.74 \$140.81 \$156.04 \$165.20 \$166.57 \$195.25 \$208.76 OEM < 34% \$185.33 \$185.33 \$125.11 \$110.00 \$113.33 \$106.36 \$130.17 \$139.17 \$131.83 \$124.14 \$120.16 \$116.24 \$113.30 \$110.85 \$117.47 \$122.21 \$120.48 \$118.908 \$103.56 \$109.16 \$104.03 \$110.14 \$111.05 \$93.87 \$108.06