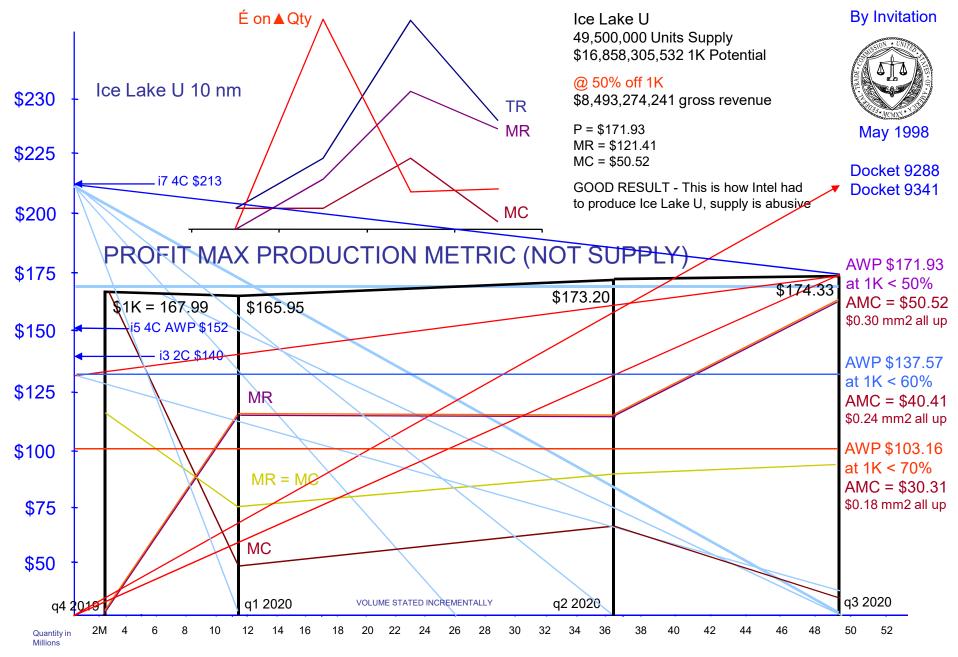

#### STAY TUNE FOR INTEL ICE LAKE NOW IN DEVELOPMENT

Mike Bruzzone, Camp Marketing Consultancy, campmkting@aol.com

Seeking Alpha – March 27, 2020

Quantity per month determined on percent of total channel supply per month over six months; 2 quarters