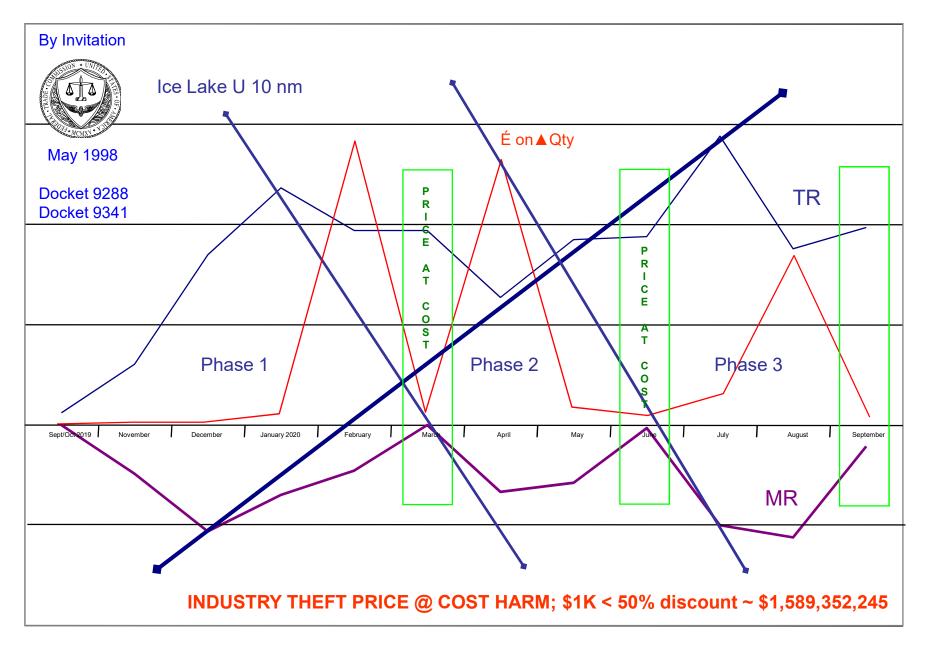

Mike Bruzzone, Camp Marketing Consultancy, campmkting@aol.com

Seeking Alpha – October 7, 2020

**By Invitation** 

Seeking Alpha – October 7, 2020

Mike Bruzzone, Camp Marketing Consultancy, campmkting@aol.com

Mike Bruzzone, Camp Marketing Consultancy, campmkting@aol.com

Seeking Alpha – October 7, 2020

Mike Bruzzone, Camp Marketing Consultancy, campmkting@aol.com

Seeking Alpha – October 7, 2020