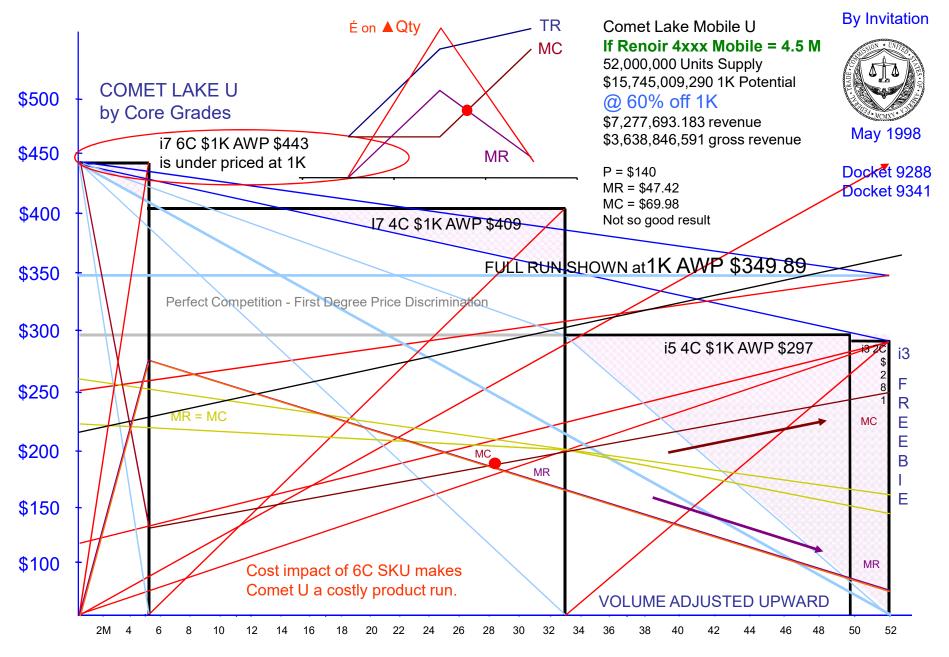

Mike Bruzzone, Camp Marketing Consultancy

FTC Docket 9341- 8/7/2011

Mike Bruzzone, Camp Marketing Consultancy, campmkting@aol.com

Seeking Alpha – October 8, 2020

Mike Bruzzone, Camp Marketing Consultancy, campmkting@aol.com

Seeking Alpha – October 6, 2020