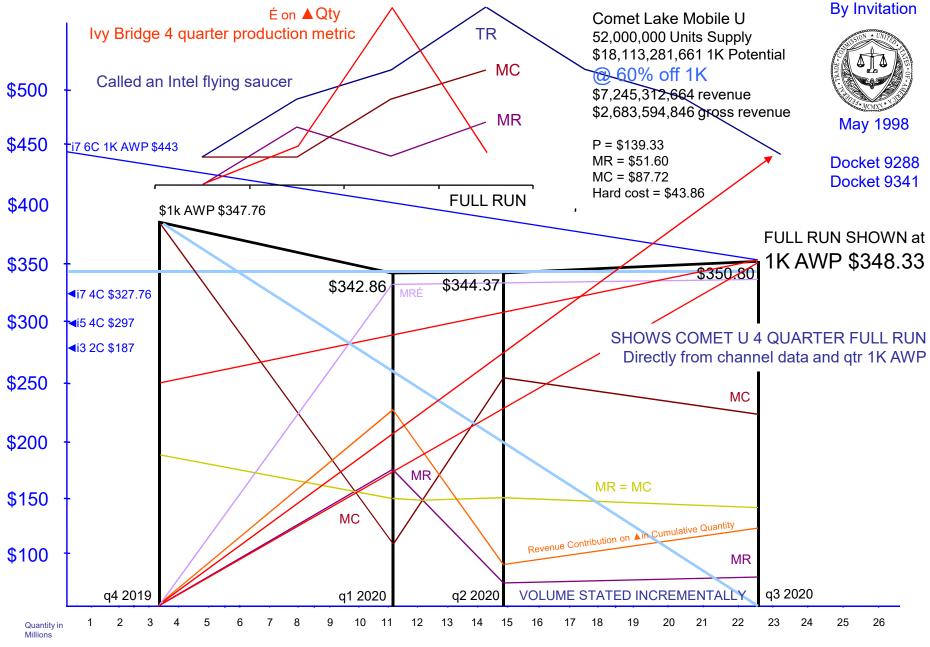

# **Camp Marketing Consultancy**

Celeron Pentium III Mobile Value Copper mine 128 L2, 450 MHz to 933 MHz, .18 micron, 106 mm sq, q1 2000 – q4 2002, 25,790,000 Units, 1K Revenue \$3,132,065,000

Mike Bruzzone, Camp Marketing Consultancy

FTC Docket 9341- 6/20/2010