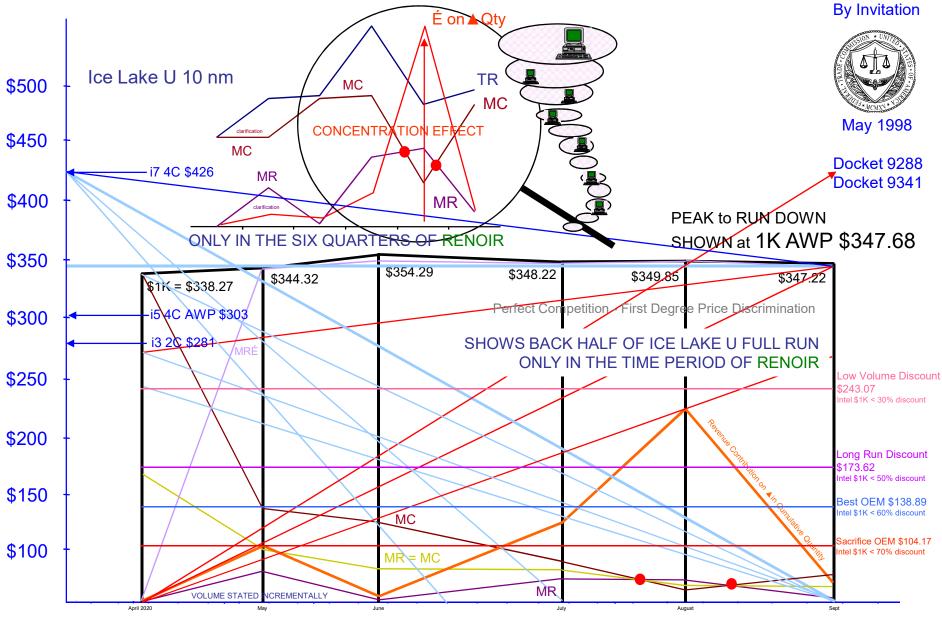

#### STAY TUNE FOR INTEL ICE LAKE NOW IN DEVELOPMENT

Mike Bruzzone, Camp Marketing Consultancy, campmkting@aol.com

Seeking Alpha – March 27, 2020

Quantity per month determined on percent of total channel supply per month over six months; 2 quarters