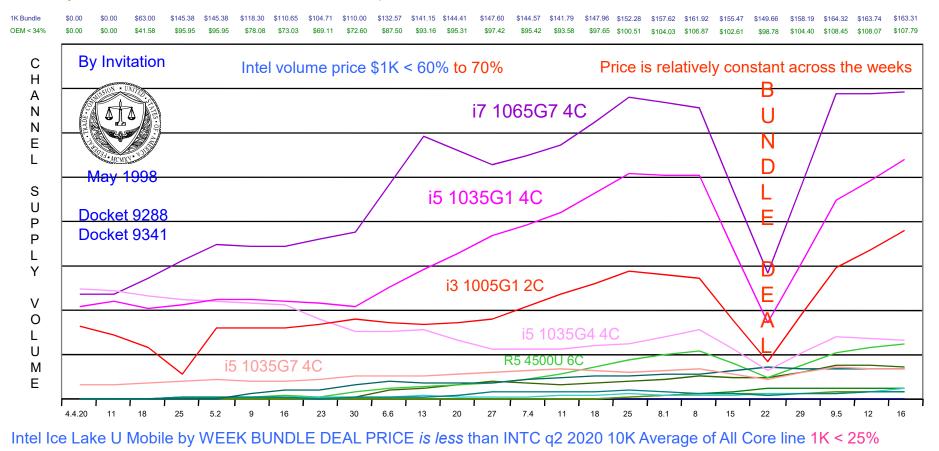

# Primarily second degree price discrimination bundle deal of the week. Shows AMD & Intel \$1K AWP AMD GREEN = OEM @ 1K < 34%. Intel Blue = OEM 1K < 60%. Intel Best = Parity AMD OEM 1K < 70%

AMD by WEEK BUNDLE DEAL PRICE – Intel competes with AMD at Intel Blue and Red Price Line

\$353.11 \$357.81 \$354.64 \$351.44 1K Bundle \$332.68 \$333.35 \$340.02 \$343.13 \$343.16 \$343.14 \$345.18 \$347.07 \$350.05 \$348.85 \$348.86 \$348.82 \$348.24 \$347.58 \$349.46 \$354.04 \$347.47 \$351.12 \$349.97 \$347.23 \$344 70 30% off 1K \$232.87 \$233.35 \$238.01 \$243.23 \$240.19 \$240.21 \$240.20 \$241.63 \$242.95 \$247.18 \$250.46 \$248.25 \$246.01 \$245.04 \$244.19 \$244.20 \$244.17 \$243.77 \$243.31 \$244.62 \$247.83 \$245.79 \$244.98 \$243.06 \$241.29 \$171.57 \$172.59 \$173.53 \$176.56 \$178.90 \$177.32 50% off 1K \$166.34 \$166.68 \$170.01 \$173.74 \$171.57 \$171.58 \$175.72 \$175.03 \$174.42 \$174.43 \$174.41 \$174.12 \$173.79 \$174.73 \$177.02 \$175.56 \$174.99 \$173.62 \$172.35 60% off 1K \$133.07 \$133.34 \$136.01 \$137.26 \$138.07 \$138.83 \$141.25 \$143.12 \$141.86 \$140.58 \$140.02 \$139.54 \$139.55 \$139.53 \$139.29 \$139.03 \$139.78 \$141.62 \$140.45 \$139.99 \$138.89 \$138.99 \$137.27 \$137.88 70% off 1K \$102.95 \$102.94 \$103.55 \$104.12 \$105.93 \$107.34 \$106.39 \$105.43 \$105.02 \$104.65 \$104.66 \$104.65 \$104.47 \$104.27 \$104.84 \$106.21 \$105.34 \$104.99 \$104.17 \$103.41 \$99.80 \$100.01 \$102.01 \$104.24 \$102.94 Mike Bruzzone, Camp Marketing Consultancy, campmkting@aol.com Seeking Alpha – September 22, 2020