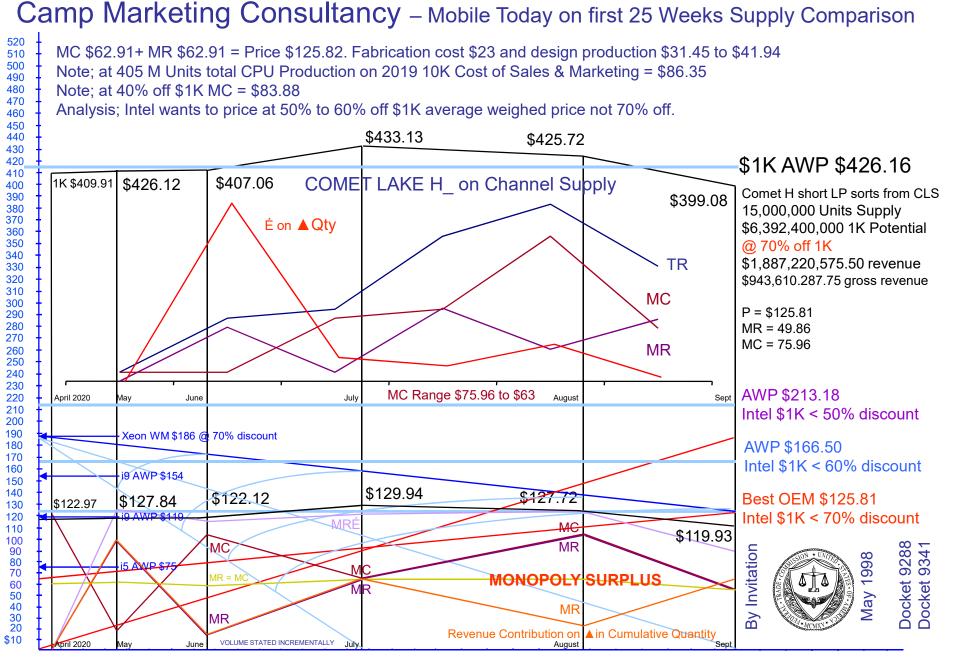

Seeking Alpha – October 1, 2020

Seeking Alpha - October 1, 2020

Seeking Alpha - March 27, 2020

TSMC Cost Estimate

TSMC design production low \$28.78 / 149 mm2 all up = \$0.18 mm2 Hard Fabrication \$15.84 / 149 mm2 = \$0.10.6 mm2 of silicon area