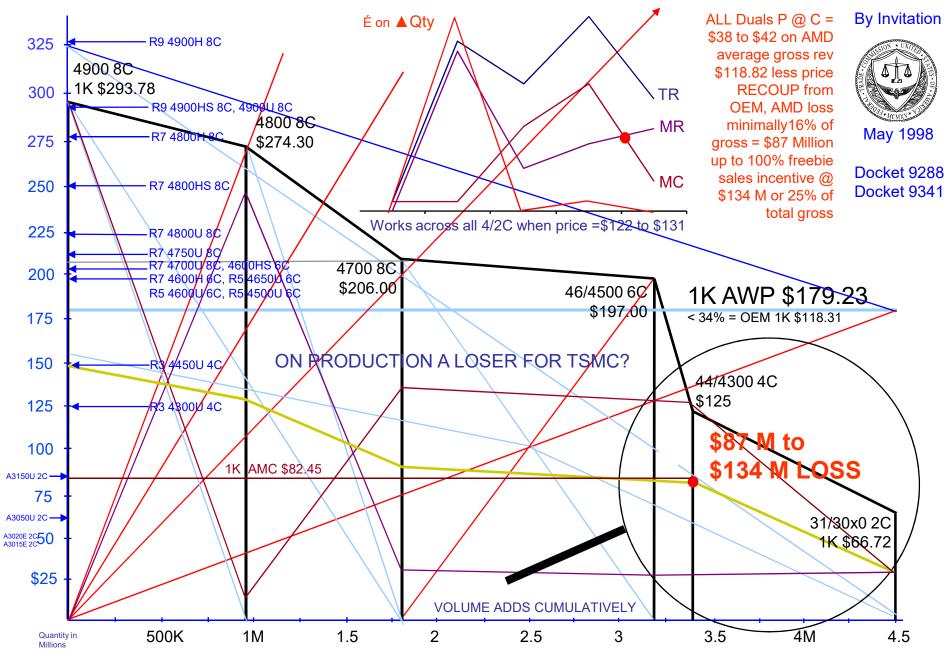

Mike Bruzzone, Camp Marketing Consultancy, campmkting@aol.com

Seeking Alpha – September 22, 2020

Quantity per month determined on percent of total channel supply per month over six months; 2 quarters

Mike Bruzzone, Camp Marketing Consultancy, campmkting@aol.com

Seeking Alpha – September 23, 2020

Seeking Alpha - September 24, 2020

Seeking Alpha – September 25, 2020

Quantity per month determined on percent of total channel supply per month over six months; 2 quarters

Mike Bruzzone, Camp Marketing Consultancy, campmkting@aol.com

Seeking Alpha – September 24, 2020

Quantity per month determined on percent of total channel supply per month over six months; 2 quarters

Mike Bruzzone, Camp Marketing Consultancy, campmkting@aol.com