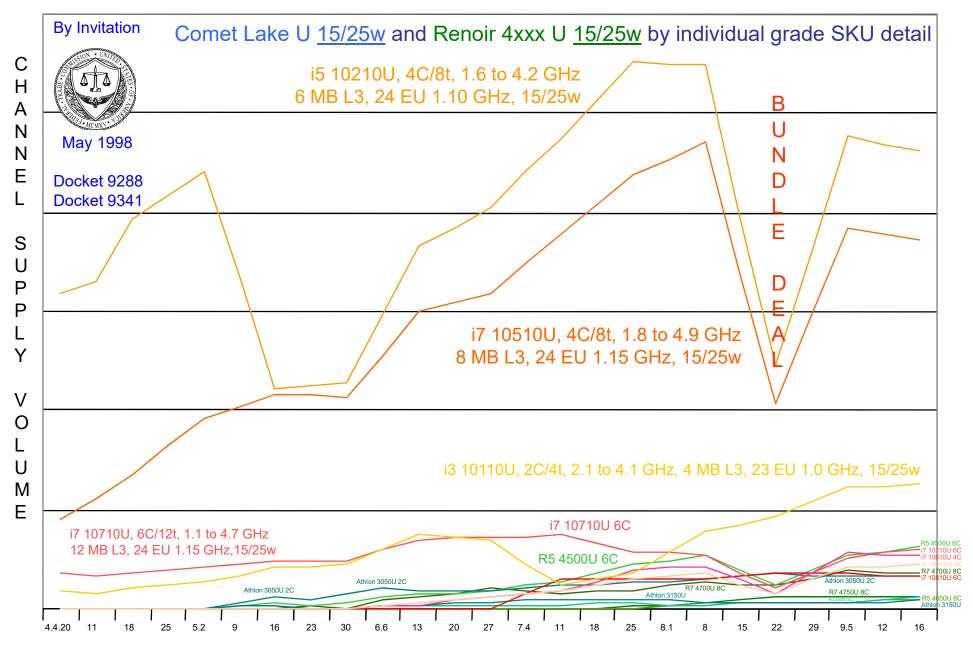

Mike Bruzzone, Camp Marketing Consultancy, campmkting@aol.com

Seeking Alpha – September 22, 2020

Quantity per month determined on percent of total channel supply per month over six months; 2 quarters

Mike Bruzzone, Camp Marketing Consultancy, campmkting@aol.com

Seeking Alpha – September 23, 2020

Seeking Alpha - September 24, 2020

Seeking Alpha – September 25, 2020

Quantity per month determined on percent of total channel supply per month over six months; 2 quarters