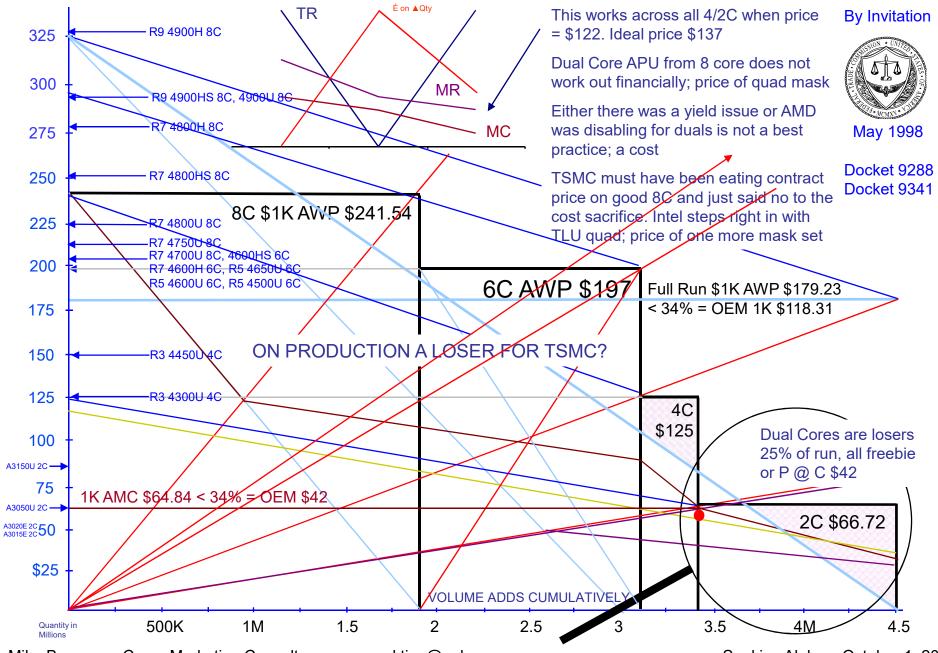

# Primarily second degree price discrimination bundle deal of the week. Shows AMD & Intel \$1K AWP AMD GREEN = OEM @ 1K < 34%. Intel Blue = OEM 1K < 60%. Intel Best = Parity AMD OEM 1K < 70%

AMD by WEEK BUNDLE DEAL PRICE - Intel competes with AMD at Intel Blue and Red Price Line

Intel Comet Lake U Mobile by WEEK BUNDLE DEAL PRICE is less than INTC q2 2020 10K Average of All Core line 1K < 25%

1K Bundle \$329.31 \$331.62 \$331.70 \$334.07 \$336.05 \$344.27 \$355.18 \$354.29 \$353.35 \$351.12 \$349.69 \$349.58 \$349.44 \$352.49 \$355.20 \$353.74 \$352.59 \$352.09 \$351.59 \$350.23 \$347.41 \$347.97 \$348.29 \$348.52 \$348.81 30% off 1K \$230.52 \$232.14 \$232.19 \$233.85 \$235.23 \$240.99 \$248.62 \$248.01 \$247.34 \$245.78 \$244.78 \$244.70 \$244.61 \$246 75 \$248 64 \$247.62 \$246.81 \$246.46 \$246.11 \$245.16 \$243.19 \$243.58 \$243.80 \$243.96 \$244.17 50% off 1K \$164.66 \$165.81 \$165.85 \$167.04 \$168.02 \$172.14 \$177.59 \$177.15 \$176.67 \$175.56 \$174.85 \$174.79 \$174.72 \$176.25 \$177.60 \$176.87 \$176.29 \$176.04 \$175.80 \$175.11 \$173.71 \$173.99 \$174.15 \$174.26 \$174.41 \$141.34 \$140.45 \$139.88 \$139.83 60% off 1K \$131.73 \$132.65 \$132.68 \$133.63 \$134.42 \$137.71 \$142.07 \$141.72 \$139.77 \$141.00 \$142.08 \$141.50 \$141.03 \$140.83 \$140.64 \$140.09 \$138.97 \$139.19 \$139.32 \$139.41 \$139.52 70% off 1K \$98.79 \$99.49 \$99.51 \$100.22 \$100.81 \$103.28 \$106.55 \$106.29 \$106.00 \$105.34 \$104.91 \$104.87 \$104.83 \$105.75 \$106.56 \$106.12 \$105.78 \$105.63 \$105.48 \$105.07 \$104.22 \$104.39 \$104.49 \$104.56 \$104.64