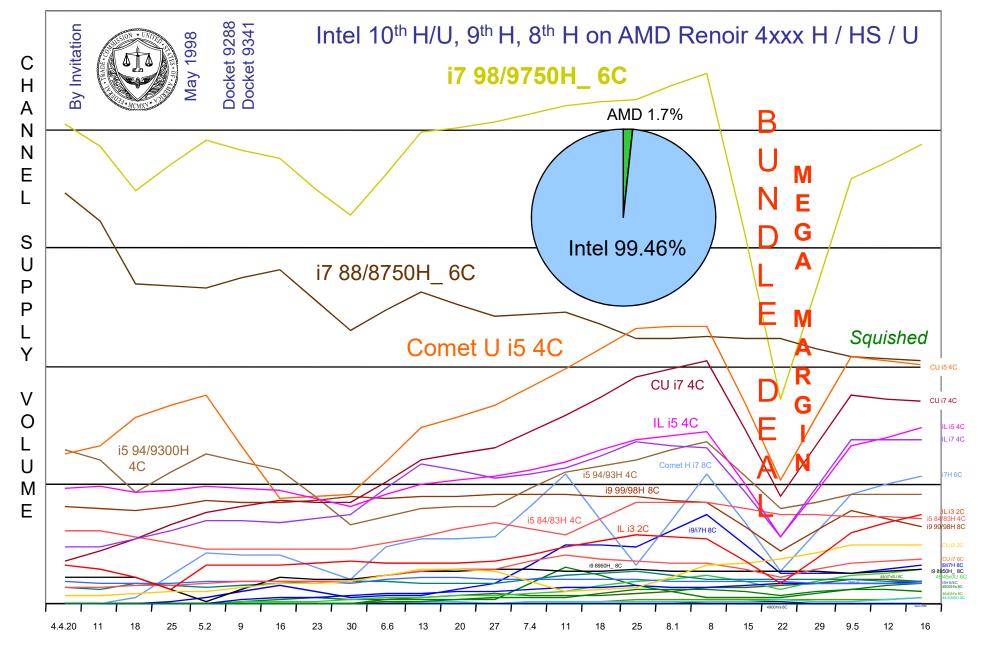

Intel Comet Lake U Mobile by WEEK BUNDLE DEAL PRICE is less than INTC q2 2020 10K Average of All Core line 1K < 25%

1K Bundle \$329.31 \$331.62 \$331.70 \$334.07 \$336.05 \$344.27 \$355.18 \$354.29 \$353.35 \$351.12 \$349.69 \$349.58 \$349.44 \$352.49 \$355.20 \$353.74 \$352.59 \$352.09 \$351.59 \$350.23 \$347.41 \$347.97 \$348.29 \$348.52 \$348.81 30% off 1K \$230.52 \$232.14 \$232.19 \$233.85 \$235.23 \$240.99 \$248.62 \$248.01 \$247.34 \$245.78 \$244.78 \$244.70 \$244.61 \$246 75 \$248 64 \$247.62 \$246.81 \$246.46 \$246.11 \$245.16 \$243.19 \$243.58 \$243.80 \$243.96 \$244.17 50% off 1K \$164.66 \$165.81 \$165.85 \$167.04 \$168.02 \$172.14 \$177.59 \$177.15 \$176.67 \$175.56 \$174.85 \$174.79 \$174.72 \$176.25 \$177.60 \$176.87 \$176.29 \$176.04 \$175.80 \$175.11 \$173.71 \$173.99 \$174.15 \$174.26 \$174.41 \$141.34 \$140.45 \$139.88 \$139.83 60% off 1K \$131.73 \$132.65 \$132.68 \$133.63 \$134.42 \$137.71 \$142.07 \$141.72 \$139.77 \$141.00 \$142.08 \$141.50 \$141.03 \$140.83 \$140.64 \$140.09 \$138.97 \$139.19 \$139.32 \$139.41 \$139.52 70% off 1K \$98.79 \$99.49 \$99.51 \$100.22 \$100.81 \$103.28 \$106.55 \$106.29 \$106.00 \$105.34 \$104.91 \$104.87 \$104.83 \$105.75 \$106.56 \$106.12 \$105.78 \$105.63 \$105.48 \$105.07 \$104.22 \$104.39 \$104.49 \$104.56 \$104.64