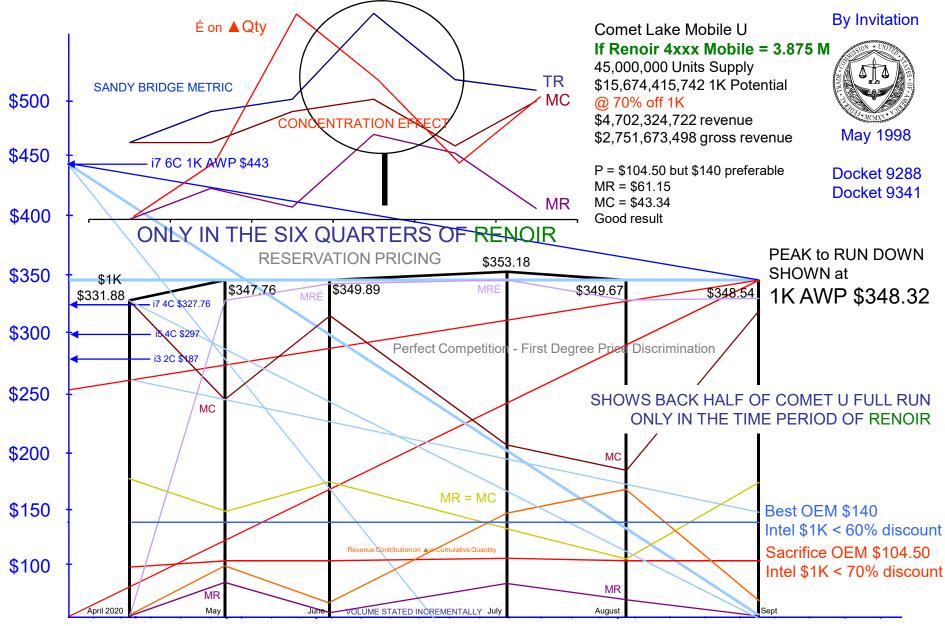

# **Camp Marketing Consultancy**

Celeron Pentium III Mobile Value Copper mine 128 L2, 450 MHz to 933 MHz, .18 micron, 106 mm sq, q1 2000 – q4 2002, 25,790,000 Units, 1K Revenue \$3,132,065,000

Mike Bruzzone, Camp Marketing Consultancy

FTC Docket 9341- 6/20/2010

# **Camp Marketing Consultancy**

Mike Bruzzone, Camp Marketing Consultancy

FTC Docket 9341 - 2/14/2011

Camp Marketing Consultancy - Core 2 Xeon Clover town, Woodcrest, P4 Xeon Dempsey, P4M Sossaman Blade