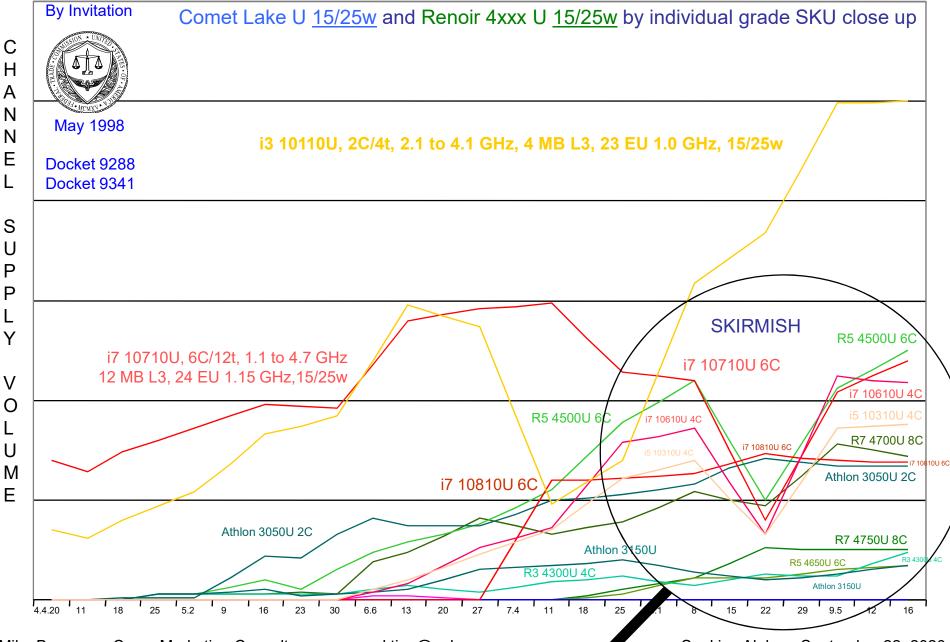

Mike Bruzzone, Camp Marketing Consultancy, campmkting@aol.com

Seeking Alpha – September 22, 2020

Quantity per month determined on percent of total channel supply per month over six months; 2 quarters

Mike Bruzzone, Camp Marketing Consultancy, campmkting@aol.com

Seeking Alpha – September 23, 2020

Seeking Alpha - September 24, 2020

Seeking Alpha – September 25, 2020

Quantity per month determined on percent of total channel supply per month over six months; 2 quarters

Mike Bruzzone, Camp Marketing Consultancy, campmkting@aol.com

Seeking Alpha – September 24, 2020

Quantity per month determined on percent of total channel supply per month over six months; 2 quarters

Mike Bruzzone, Camp Marketing Consultancy, campmkting@aol.com

Seeking Alpha – September 24, 2020

Mike Bruzzone, Camp Marketing Consultancy, campmkting@aol.com

Seeking Alpha - September 24, 2020

Mike Bruzzone, Camp Marketing Consultancy, campmkting@aol.com

Seeking Alpha – September 28, 2020