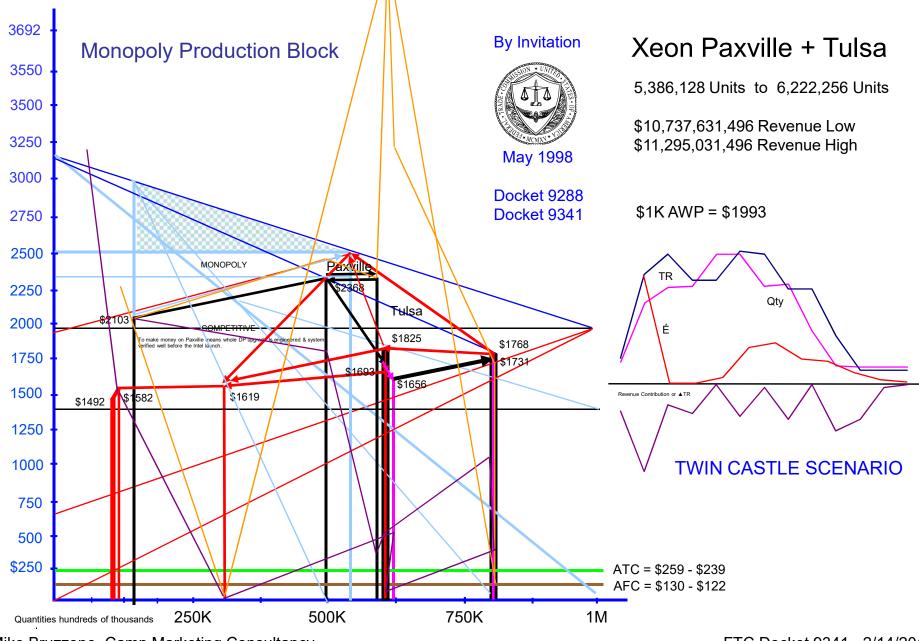

# **Camp Marketing Consultancy**

Celeron Pentium III Mobile Value Copper mine 128 L2, 450 MHz to 933 MHz, .18 micron, 106 mm sq, q1 2000 – q4 2002, 25,790,000 Units, 1K Revenue \$3,132,065,000

Mike Bruzzone, Camp Marketing Consultancy

FTC Docket 9341- 6/20/2010