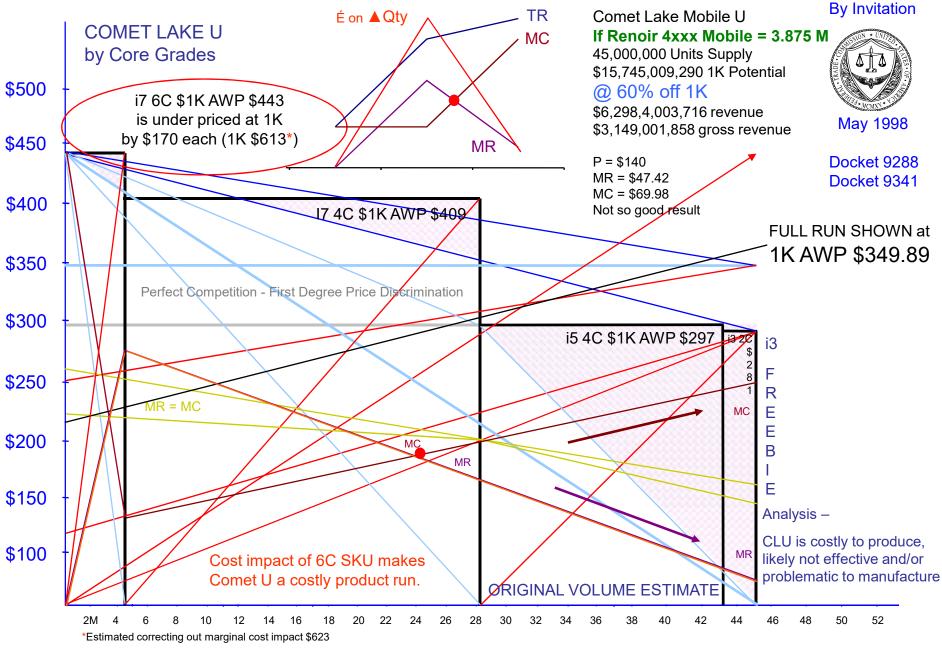

# **Camp Marketing Consultancy**

Mike Bruzzone, Camp Marketing Consultancy

FTC Docket 9341 - 2/14/2011

Camp Marketing Consultancy - Core 2 Xeon Clover town, Woodcrest, P4 Xeon Dempsey, P4M Sossaman Blade

Mike Bruzzone, Camp Marketing Consultancy

FTC Docket 9341- 8/7/2011

Mike Bruzzone, Camp Marketing Consultancy, campmkting@aol.com

Seeking Alpha – October 8, 2020

Mike Bruzzone, Camp Marketing Consultancy, campmkting@aol.com