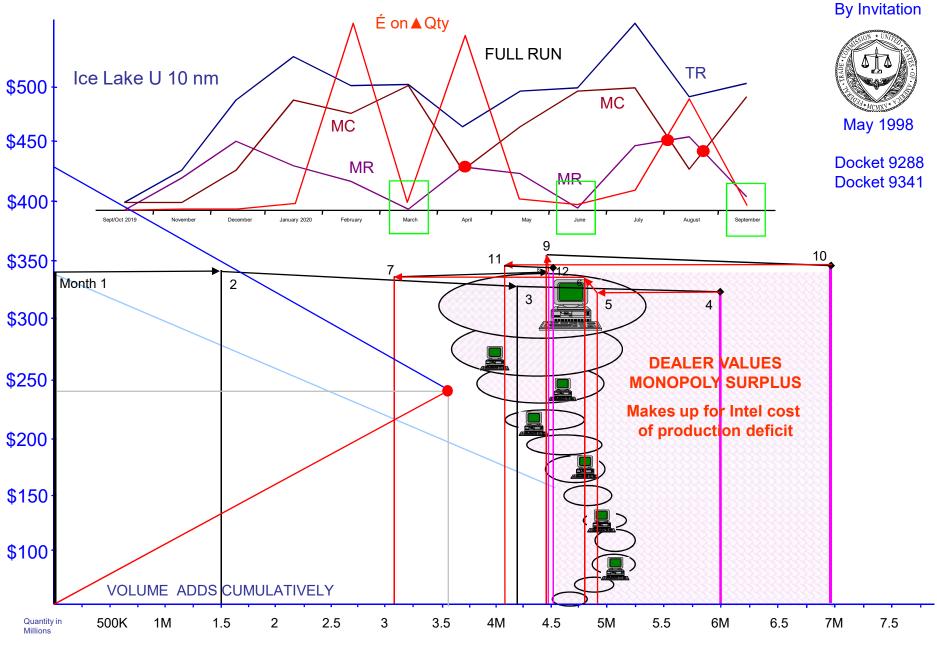

#### STAY TUNE FOR INTEL ICE LAKE NOW IN DEVELOPMENT

Mike Bruzzone, Camp Marketing Consultancy, campmkting@aol.com

Seeking Alpha – March 27, 2020

Quantity per month determined on percent of total channel supply per month over six months; 2 quarters