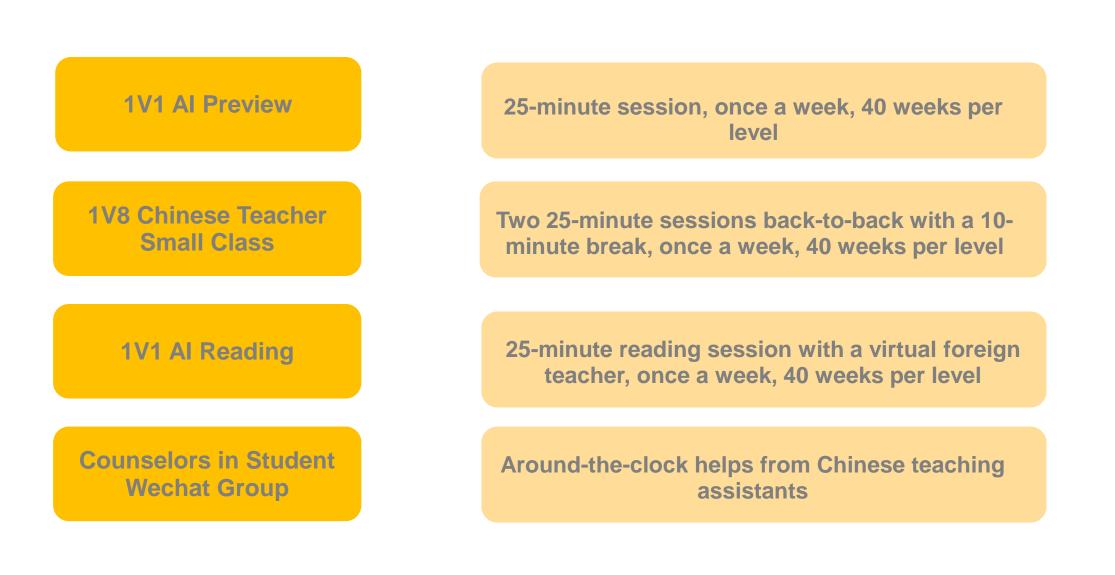

# The Launch of the All-Round Proficiency Course in Q3

| Al Preview<br>(25 minutes)                    | Chinese Teacher Small Class<br>(Two 25-min sessions with a<br>10-min break) | Al Reading Class<br>(25 minutes)                                                               |
|-----------------------------------------------|-----------------------------------------------------------------------------|------------------------------------------------------------------------------------------------|
| Preview before class<br>Multiple interactions | Small class lecture<br>Fixed teacher<br>Play and learn with peers           | Reading under guidance<br>Interactive evaluation<br>Self-study without parental<br>supervision |