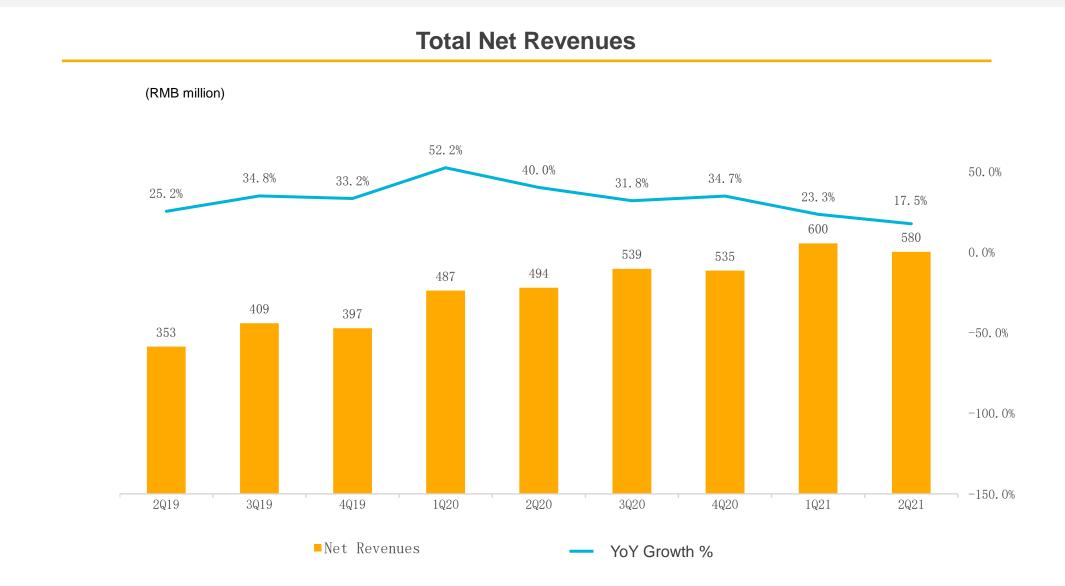

# **Net Revenue Growth**

| Gross Margins |       |       |       |       |       |       |       |       |
|---------------|-------|-------|-------|-------|-------|-------|-------|-------|
|               |       |       |       |       |       |       |       |       |
|               |       |       |       |       |       |       |       |       |
| 69.5%         | 71.6% | 72.1% | 70.4% | 70.9% | 72.8% | 72.7% | 73.4% | 72.7% |