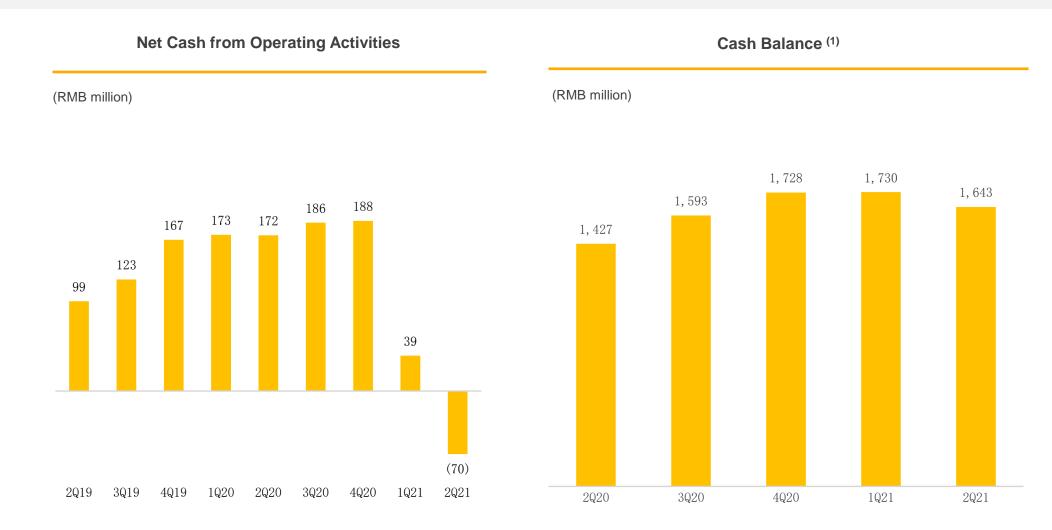

|       |       |       |       |       |       |       |       |
|               |       |       |       |       |       |       |       |       |
| 69.5%         | 71.6% | 72.1% | 70.4% | 70.9% | 72.8% | 72.7% | 73.4% | 72.7% |

| 2Q19 | 3Q19 | 4Q19 | 1Q20 | 2Q20 | 3Q20 | 4Q20 | 1Q21 | 2Q21 |
|------|------|------|------|------|------|------|------|------|

# Non-GAAP: Net Income / (Loss)





Non-GAAP: Net Income / (Loss) (1)

# **Non-GAAP Operating Expenses**



(%)

(RMB million)



-----Non-GAAP Operating Expenses as % of Gross Billings

# **Non-GAAP Sales and Marketing Expenses**





Sales and Marketing

----Non-GAAP Sales and Marketing Expenses as % of Revenue

—Non-GAAP Sales and Marketing Expenses as % of Gross Billings

# **Operating Cash Flow and Cash Balance**









# **Thank You**