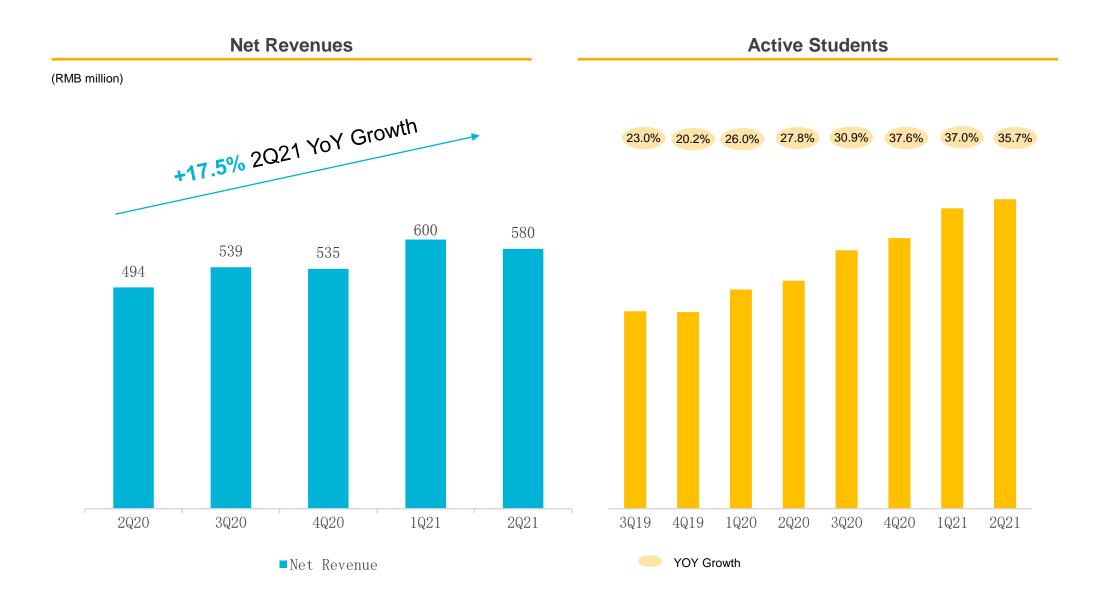

# **Robust and Continued Topline Growth Driven by Active Students**

<sup>8</sup> 