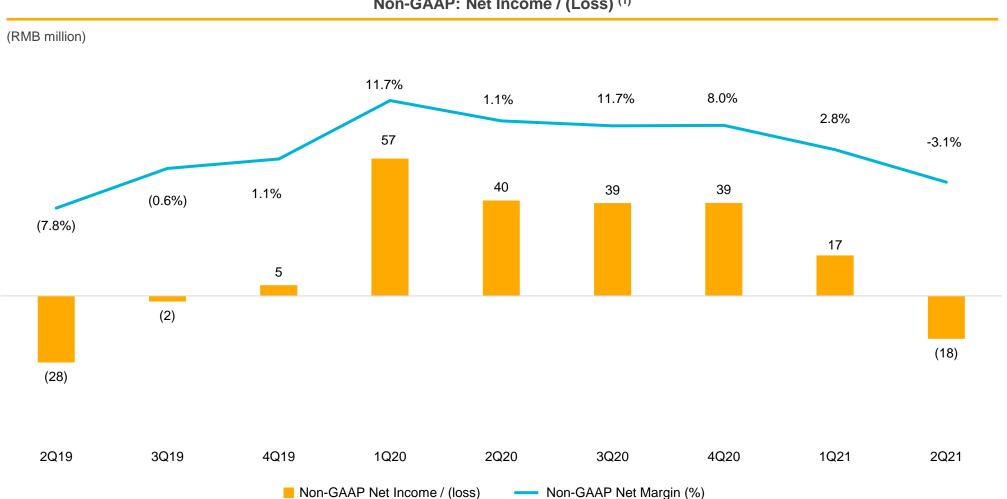

**2021 China Youth Talk**







#### English Speech Contest Organized by 51Talk











# **III. Financial Highlights**





## **Total Gross Billings**

Gross Billings

— YoY Growth %

# **Net Revenue Growth**







| Gross Margins |       |       |       |       |       |       |       |       |
|---------------|-------|-------|-------|-------|-------|-------|-------|-------|
|               |       |       |       |       |       |       |       |       |
|               |       |       |       |       |       |       |       |       |
| 69.5%         | 71.6% | 72.1% | 70.4% | 70.9% | 72.8% | 72.7% | 73.4% | 72.7% |

| 2Q19 | 3Q19 | 4Q19 | 1Q20 | 2Q20 | 3Q20 | 4Q20 | 1Q21 | 2Q21 |
|------|------|------|------|------|------|------|------|------|

# Non-GAAP: Net Income / (Loss)





Non-GAAP: Net Income / (Loss) (1)

# **Non-GAAP Operating Expenses**



(%)

(RMB million)



-----Non-GAAP Operating Expenses as % of Gross Billings

# **Non-GAAP Sales and Marketing Expenses**





Sales and Marketing

----Non-GAAP Sales and Marketing Expenses as % of Revenue

—Non-GAAP Sales and Marketing Expenses as % of Gross Billings

# **Operating Cash Flow and Cash Balance**









# **Thank You**