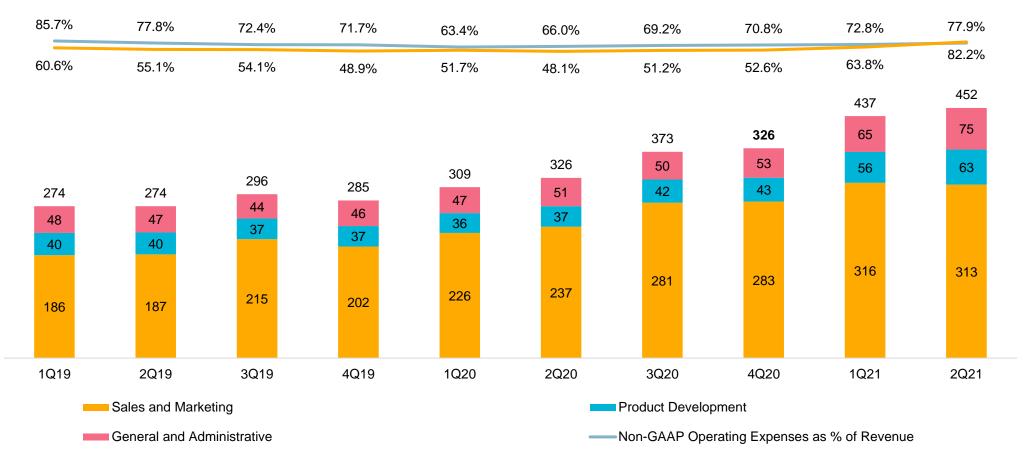

# **Non-GAAP Operating Expenses**

(%)

(RMB million)

-----Non-GAAP Operating Expenses as % of Gross Billings