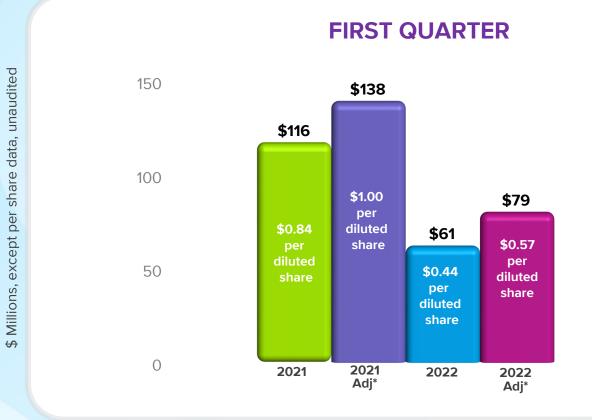

# Q12022 snapshot

Net Revenues

\$1.16B<sub>up 4%</sub>

**Operating Profit** 

As Reported \$120.0M As Adjusted\* \$141.8M

**Net Earnings** 

As Reported **\$61.2M**As Adjusted\* **\$79.4M** 

Earnings Per Share As Reported **\$0.44** per diluted share As Adjusted\* **\$0.57** per diluted share

#### First Quarter 2022 Net Earnings

Plan to Resume Share Repurchase Program in Q2 '22

**FY 2022 Target \$75-\$150M** 

#### Total Non-Operating Expense: Q1 2022 \$39.8M

- > Other income, net \$1.8 million dollars
  - > Q1 2021 included a \$25.6 million gain, or \$0.19 per share, from a legal settlement
  - ➤ Absent the gain, other income was slightly lower YOY

**Diluted Shares** Q1 2022 139.6M vs. 138.1M Q1 2021

**Underlying Tax Rate** 22.7% Q1 2022 vs. 19.5% Q1 2021