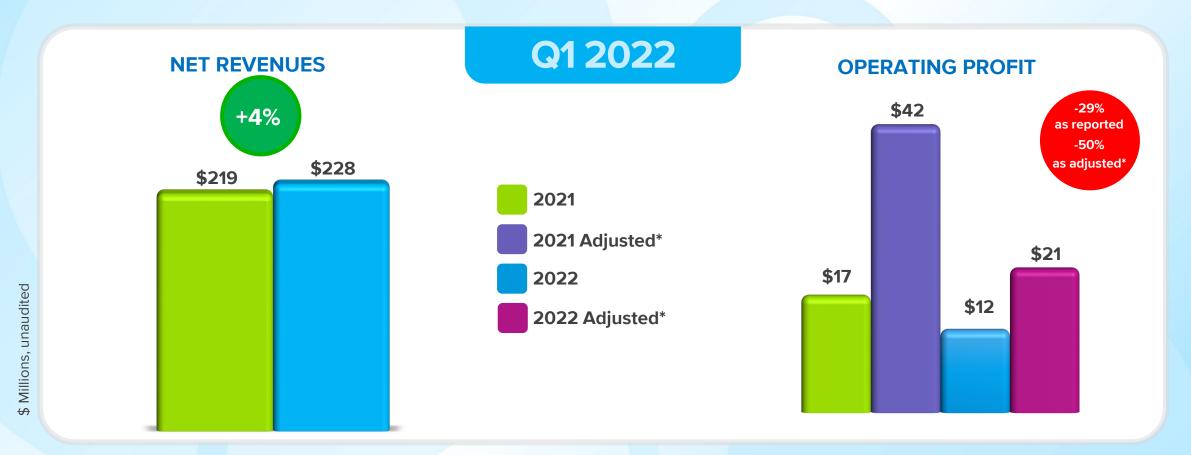

#### **Entertainment Segment**

- Entertainment segment revenues led by growth in TV & Film, primarily driven by scripted TV and Family Brands animation
- Segment grew 22% excluding Music business sold at the beginning of Q3 2021

**TV & Film** deliveries for the quarter include:

**TV:** *Graymail* and *The Rookie* **Film**: *Deepwater* for Amazon and Hulu

- Adjusted Operating Profit Margin\* of 9.2%
- Adjusted Operating Profit\* decline from higher program cost amortization and mix of content deliveries in the quarter