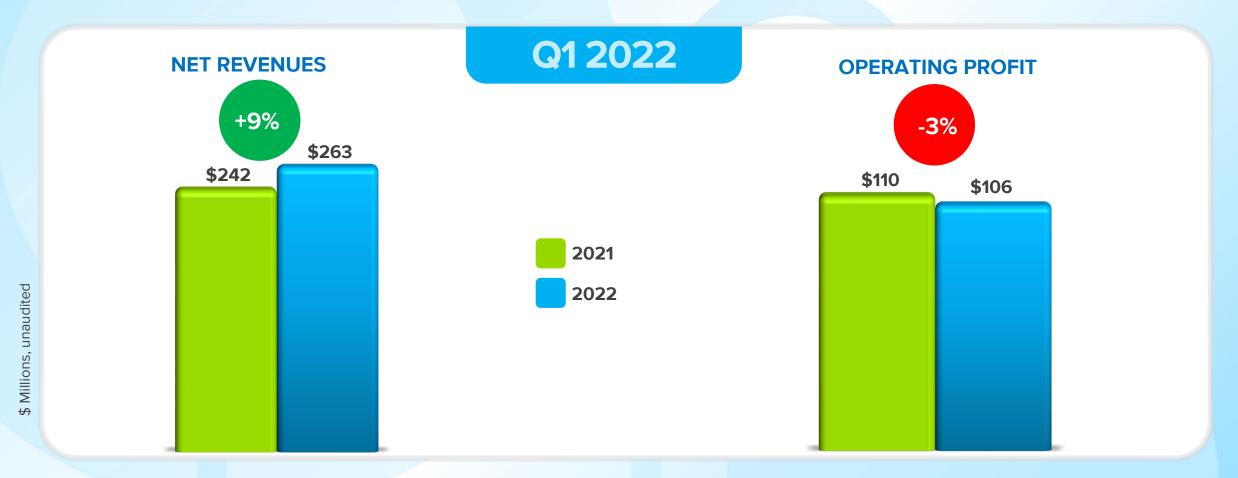

#### First Quarter Net Revenue & Operating Profit Performance

Wizards of the Coast & Digital Gaming segment +9%; Consumer Products segment +3%; Entertainment segment +4%

Revenues include a \$17.4M negative impact from Foreign Exchange; Up 6% Absent FX

#### Wizards of the Coast & Digital Gaming Segment

- Revenue growth in MAGIC:THE GATHERING,
   DUNGEONS & DRAGONS and DUEL MASTERS
- Tabletop revenue up 10%; Digital & Licensed Gaming revenue up 6%
- Growth in *Magic: The Gathering Arena* and *Dark Alliance*

 Operating Profit declined slightly due to higher development, administrative expenses in support of digital gaming initiatives, partially offset by decreased advertising and promotion in the quarter