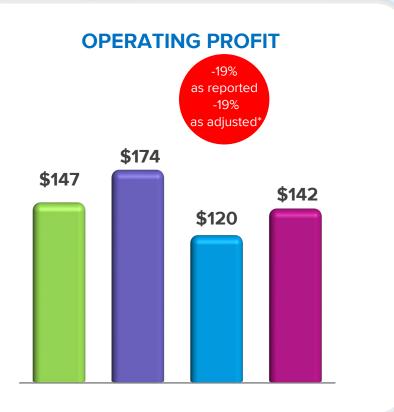

# Q12022 snapshot

Net Revenues

\$1.16B<sub>up 4%</sub>

**Operating Profit** 

As Reported \$120.0M As Adjusted\* \$141.8M

**Net Earnings** 

As Reported **\$61.2M**As Adjusted\* **\$79.4M** 

Earnings Per Share As Reported **\$0.44** per diluted share As Adjusted\* **\$0.57** per diluted share

Q1 2022

1st Quarter Growth in
Franchise Brands, Partner
Brands, Hasbro Gaming &
Emerging Brands;
TV/Film/Entertainment
flat, up 19% excluding
music revenues

- Price increases taking effect Q2 2022 to offset higher input and freight costs
- Operating Profit Margin: As Reported 10.3%;
   As Adjusted\* 12.2%
- Updated FY 2022 Profit Guidance: Adjusted
   Operating Profit Margin 16%