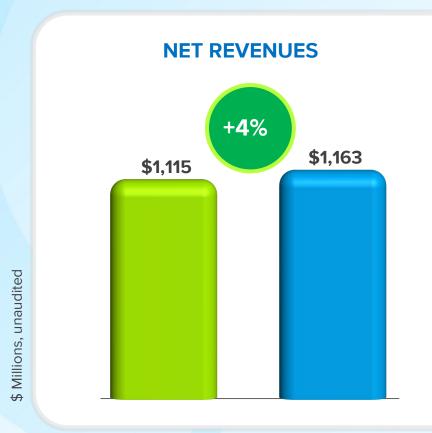

# Q12022 snapshot

Net Revenues

\$1.16B<sub>up 4%</sub>

**Operating Profit** 

As Reported \$120.0M As Adjusted\* \$141.8M

**Net Earnings** 

As Reported **\$61.2M**As Adjusted\* **\$79.4M** 

Earnings Per Share As Reported **\$0.44** per diluted share As Adjusted\* **\$0.57** per diluted share

# First Quarter Brand Portfolio Performance

|                        |                                    | Q1 2022 | Q1 2021 | % Change |
|------------------------|------------------------------------|---------|---------|----------|
|                        | Franchise Brands <sup>1</sup>      | \$543   | \$523   | +4%      |
| Idited                 | Partner Brands                     | \$206   | \$188   | +10%     |
| \$ Millions, unaudited | Hasbro Gaming <sup>2</sup>         | \$144   | \$136   | +5%      |
| & Millio               | Emerging Brands <sup>1</sup>       | \$76    | \$73    | +5%      |
|                        | TV/Film/Entertainment <sup>3</sup> | \$194   | \$194   |          |
|                        | Total                              | \$1,163 | \$1,115 | +4%      |