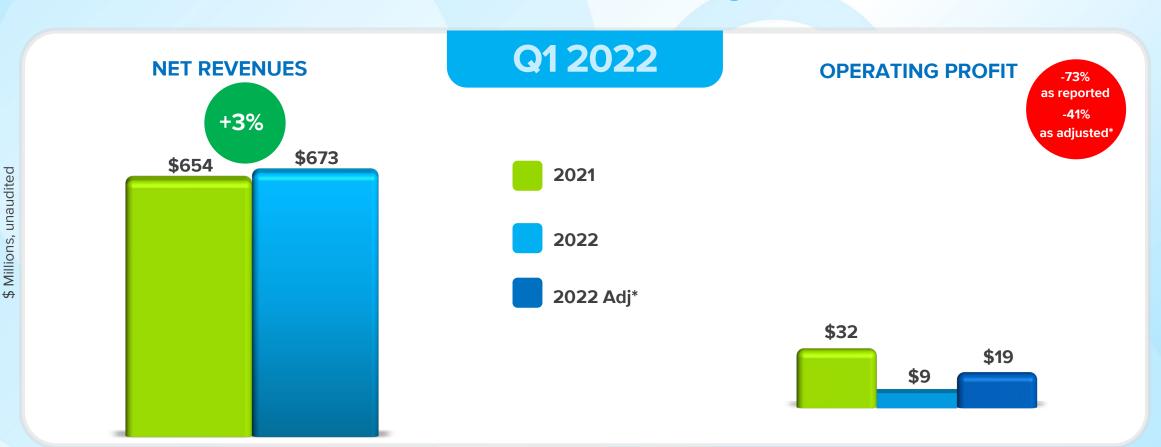

#### **Consumer Products Segment**

- Revenue Up 5% absent FX
- Growth Absent FX in Franchise Brands, Partner Brands and Emerging Brands

- POS down in the quarter reflecting the later arrival of our spring product & a shift in Easter timing
- Europe POS up; other markets declined
- POS does not include MAGIC: THE GATHERING or DUNGEONS & DRAGONS
- Traditionally low profit quarter for toys and games
- Operating Profit decreased due to higher freight and input costs, partially offset by 2021 price increases
- Additional price increases take effect in Q2 2022

# Consumer Products Segment Net Revenues by Geography

|               | Q1 2022      | Q1 2021 | % CHANGE     |
|---------------|--------------|---------|--------------|
| NORTH AMERICA | \$405        | \$363   | <b>+12</b> % |
| EUROPE        | \$177        | \$189   | -6%          |
| ASIA PACIFIC  | <b>\$52</b>  | \$65    | -19%         |
| LATIN AMERICA | \$39         | \$38    | +2%          |
| TOTAL SEGMENT | <b>\$673</b> | \$654   | +3%          |

Growth in three of four regions absent FX