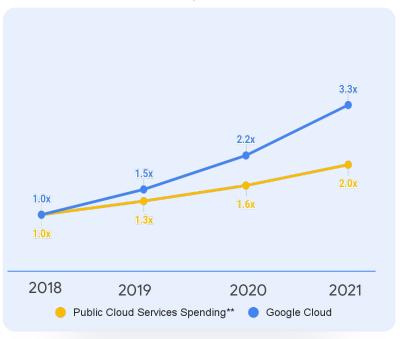

#### Annual Revenue, Indexed to 2018\*

<sup>\*</sup>Annual revenue multiples are indexed back to 2018 (i.e., 2021 annual revenue / 2018 annual revenue)