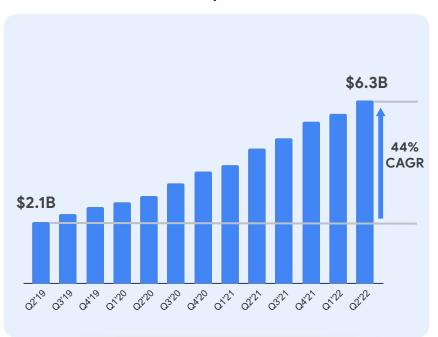

roducts** 



**Broad Go-to-Market Reach** 



Rapid Growth **Across New and Existing Customers**  ~1,300 product and feature releases in 1H'22. up 25% YoY

Google Cloud was named a leader 40 times by independent technology analysts

Customers use on average >13 Products

>3x expansion of direct sales org from 2019 through 2021

>90K companies in the Google Cloud Partner Advantage Program

Active certified consultants within Global System Integrators grew by >3.5x over the last 2 years

70% of the top 100 unicorns utilize Google Cloud services<sup>1</sup> The number of ISV Co-Sell deals grew over 130% YoY in 1H'22

For the full year 2021, the number of customers spending >\$1M through the marketplace increased by 6x<sup>2</sup>

# **Strong Financial Momentum**

#### **Quarterly Revenue**



#### Annual Revenue, Indexed to 2018\*



<sup>\*</sup>Annual revenue multiples are indexed back to 2018 (i.e., 2021 annual revenue / 2018 annual revenue)

# Summary

Market is in Early Stages, with large and expanding TAM and new market segments Leading and Highly-Differentiated Products that anticipate growing customer needs Disciplined Go-to-Market
Expansion with direct and indirect
channels globally

Strong Customer Momentum across segments, geographies, products, and industries

Strong Partner Momentum further helping to accelerate growth globally Strong Financial Momentum with meaningful long-term commitments from customers, and investments in products and

go-to-market

# Thank you