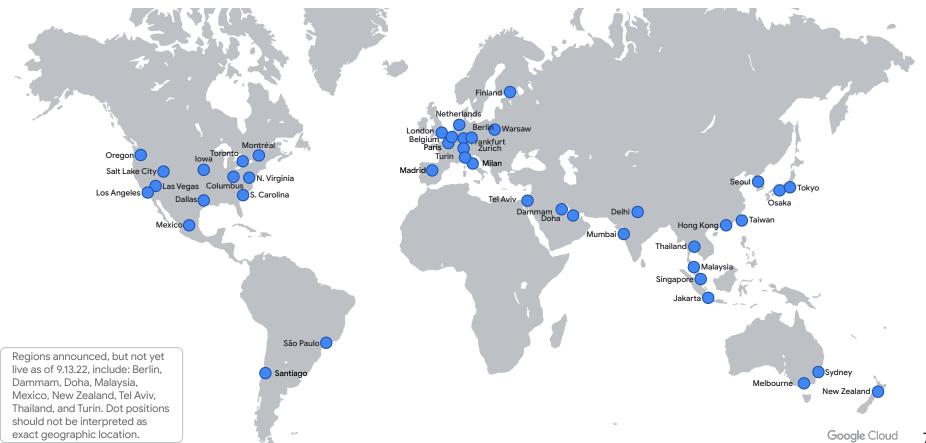

#### **Global Network**

34 Regions Live + 9 Regions Announced

103 Availability Zones 22 Subsea Cable Investments Announced 200+ Countries and Territories Served Google Cloud

# **Strong Global Footprint**