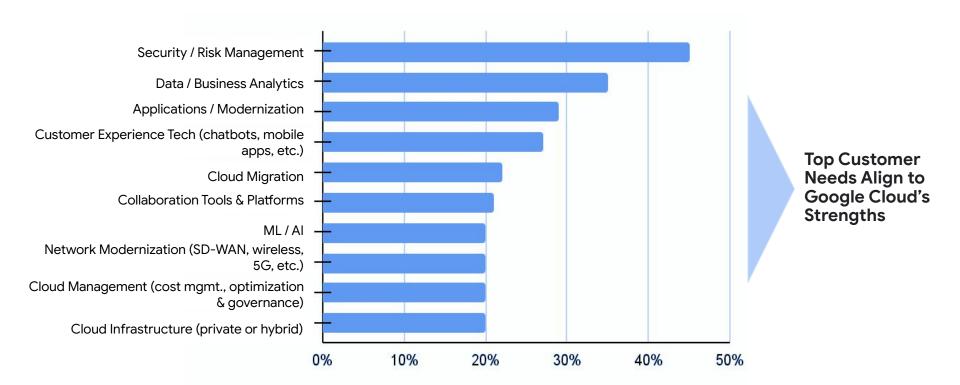

## **Emerging Customer Needs**

Top 10 Tech Initiatives Driving IT Investments in 2022