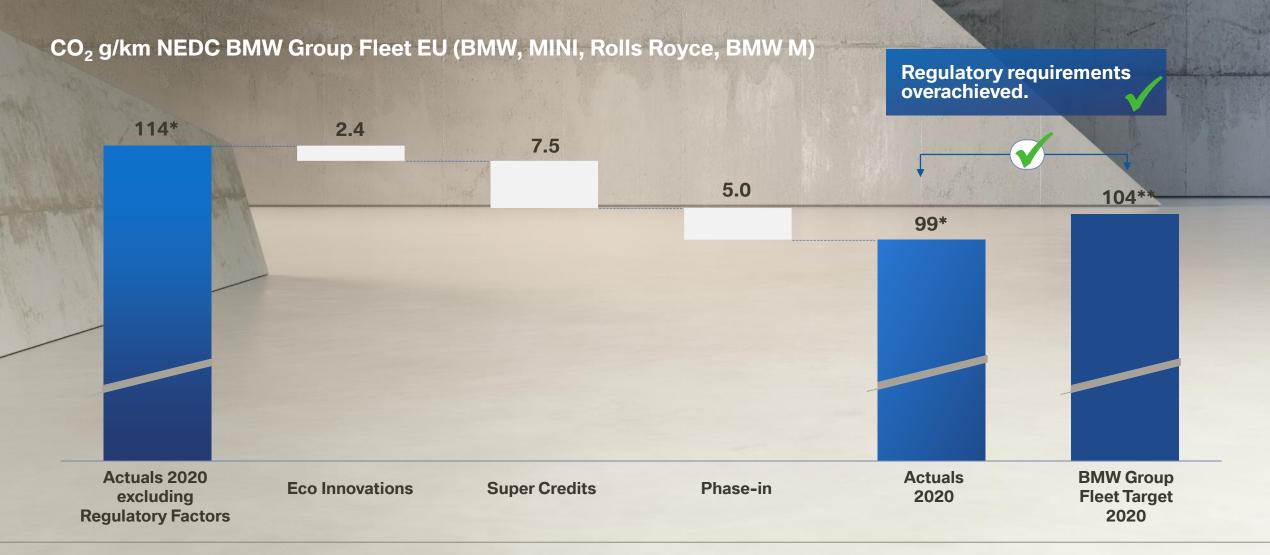

# CO<sub>2</sub> EU FLEET TARGET 2020 BASED ON NEDC. BMW GROUP CLEARLY OVERACHIEVED CO<sub>2</sub> FLEET TARGET IN 2020.

<sup>\*</sup>BMW internal calculation / final communication of 2020 actuals by EU-Commission pending.

<sup>\*\*</sup>Estimated target level BMW Group 2020 based on full year sales numbers.