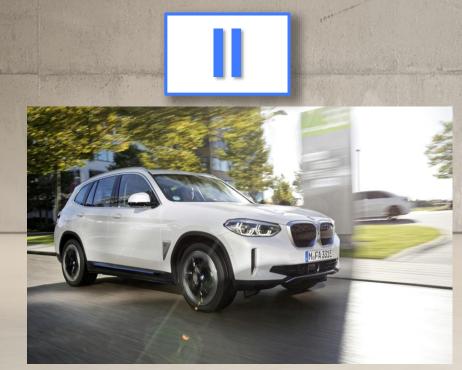

# THE FIRST EVER BMW iX3.

iX3 IS A PIONEER FOR THE FIFTH-GENERATION OF BMW eDRIVE TECHNOLOGY.

### >>> Innovation

Adaptive Recuperation.

### **Innovation:**

Highly integrated fifthgeneration drivetrain unit 10 kW / 286 hp electric motor, transmission and 400 V electronics, free from Rare Earth Materials, 2/3 less Cobalt.

188 prismatic battery cells in 10 modules, produced with CO<sub>2</sub>-free electricity, individually housed and controlled for long life and high safety.

74 kWh (net) / 80 kWh (gross) lithium-ion-battery with modular concept for repair and 2<sup>nd</sup> life.

Max. range WLTP\*
460 km

Economy WLTP\*
19.5 - 18.5 kWh/100 km

Max. range NEDC\*
520 km

Economy NEDC\*
17.8 - 17.5 kWh/100 km