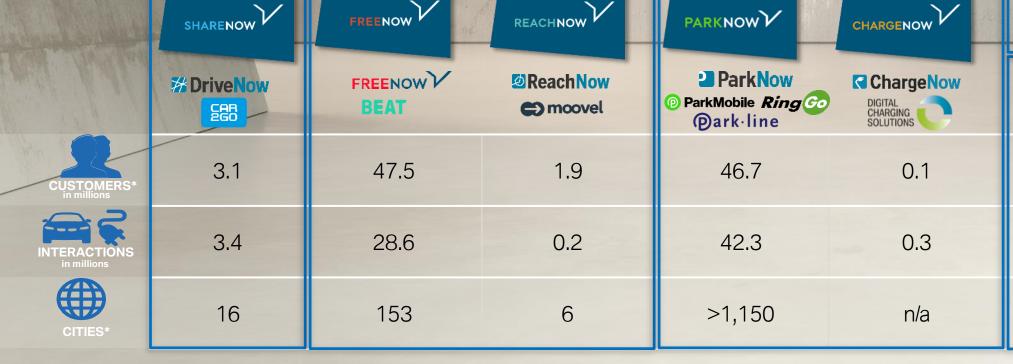

# YOUR NOW JV - STATE-OF-THE-ART DIGITAL MOBILITY SERVICES WITH A SIGNIFICANT CUSTOMER BASE AND COVERAGE.