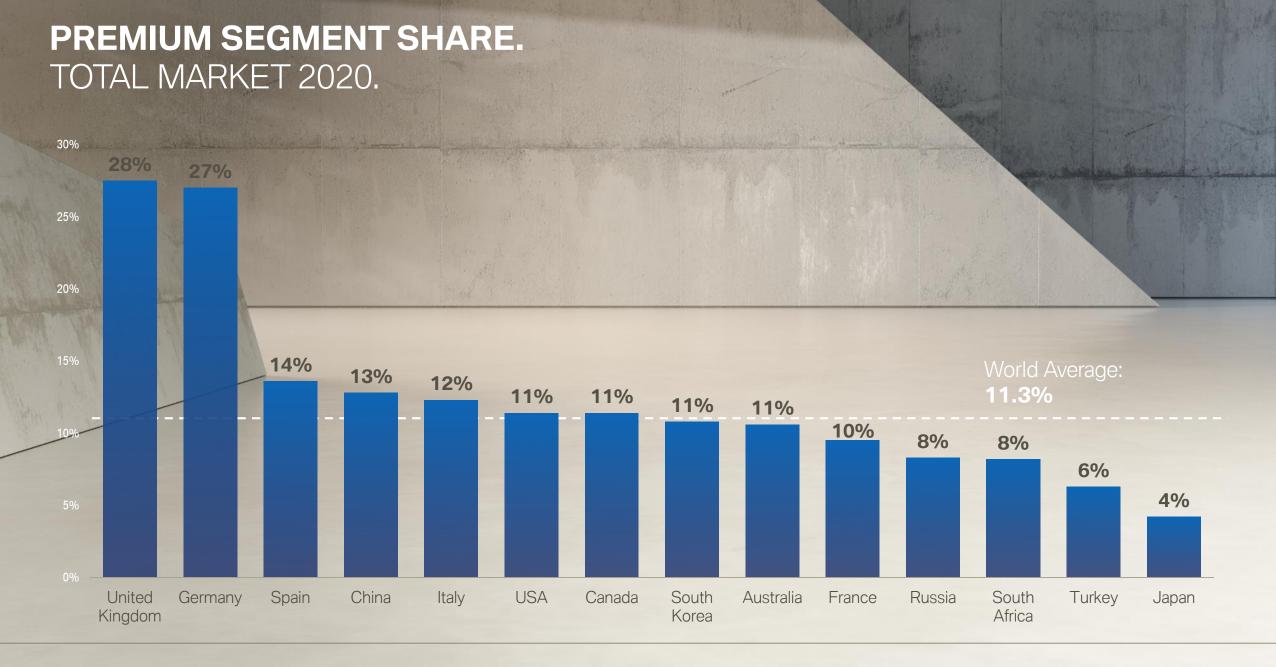

es (BEV)         | 14,161      | 6,457       | -           |

<sup>\*</sup>In connection with a review of its sales practices and related reporting practices, the BMW Group has examined prior-period vehicle delivery data and ascertained that certain vehicle deliveries were not reported in the correct periods. The BMW Group has revised its vehicle delivery data retrospectively for previous years. Further information on this matter is provided in the BMW Group Report 2020, pp.128. The BMW Group continues to develop policies and procedures relating to vehicle delivery data, whereby it is not always practicable to revise the data for prior periods. This applies in particular to minor revisions that would not have a material impact on the comparability of reporting periods. \*\* Registrations



Page 36

#### BMW AND MINI RETAIL SALES DEVELOPMENT. MAINLAND CHINA 2008 – 2020.

Share of JV Sales (through BMW Brilliance Automotive).



#### THE BMW GROUP HAS A STRONG FOOTPRINT IN CHINA.













# GLOBAL PRODUCTION NETWORK FY 2020. OFFERING HIGH FLEXIBILITY.



| ■ Munich, Germany                |
|----------------------------------|
| ■ Dingolfing, Germany            |
| Regensburg, Germany              |
| ■ Leipzig, Germany               |
| Rosslyn, South Africa            |
| ■ Spartanburg, USA               |
| ■ Dadong, China*                 |
| ■ Tiexi, China*                  |
| Oxford, UK                       |
| Graz, Austria (Magna Steyr)**    |
| Born, Netherlands (VDL Nedcar)** |
| Goodwood, UK                     |
| Assembly plants                  |

|