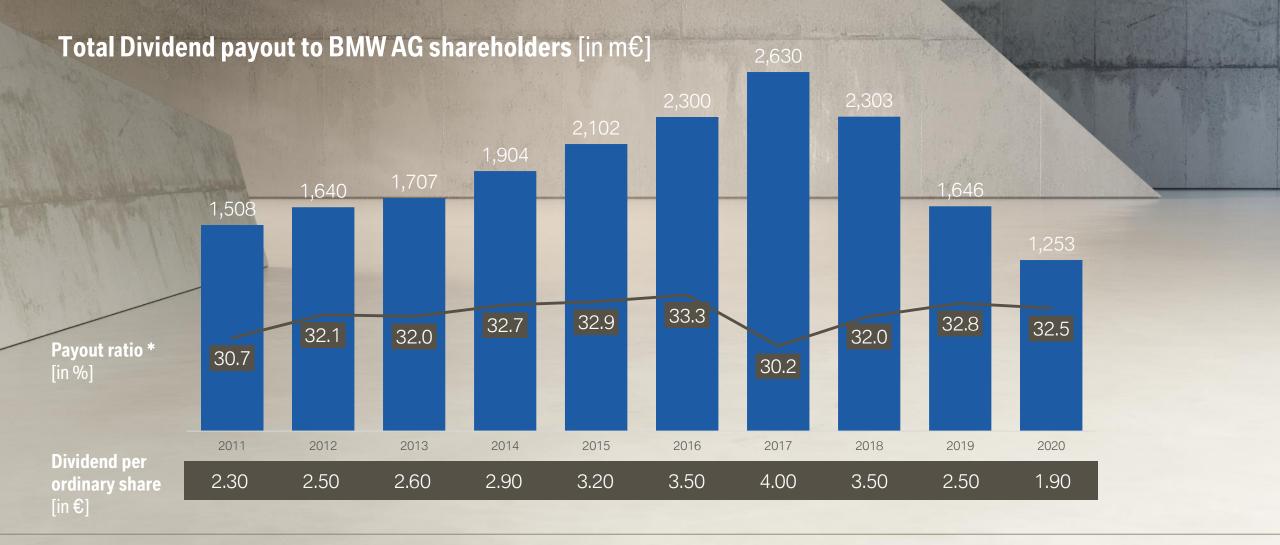

ion with a review of its sales practices and related reporting practices, the BMW Group has examined prior-period vehicle delivery data and ascertained that certain vehicle deliveries were not reported in the correct periods. The BMW Group has revised its vehicle delivery data retrospectively for previous years. Further information on this matter is provided in the BMW Group Report 2020, pp.128. The BMW Group continues to develop policies and procedures relating to vehicle delivery data, whereby it is not always practicable to revise the data for prior periods. This applies in particular to minor revisions that would not have a material impact on the comparability of reporting periods.



# CONSISTENTLY RELIABLE DIVIDEND PAYOUTS TO OUR SHAREHOLDERS. STRATEGIC TARGET PAYOUT RATIO: 30-40%.



### THE BMW GROUP IS COMMITTED TO PLAYING A KEY ROLE IN TOMORROW'S MOBILITY.



### TIGHT MANAGEMENT OF CAPITAL EXPENDITURE TO ACHIEVE TARGET RATIO.



<sup>\*</sup> Capital Expenditure: additions to property, plant and equipment and other intangible assets (definition has been changed in 2016).

<sup>\*\*</sup> Capital expenditure ratio: Capital expenditure divided by Group revenues.

<sup>\*\*\* 2013</sup> figures have been adjusted in accordance with IAS 8. \*\*\*\*Capital expenditure - mainly for property, plant and equipment - rose to 5.65 billion euros in 2019. This reflects the recognition of right-of-use assets in the balance sheet for the first time, according to IFRS 16.





Return on Equity.





<sup>\*</sup> Loss Ratio: credit losses in relation to the average serviced port