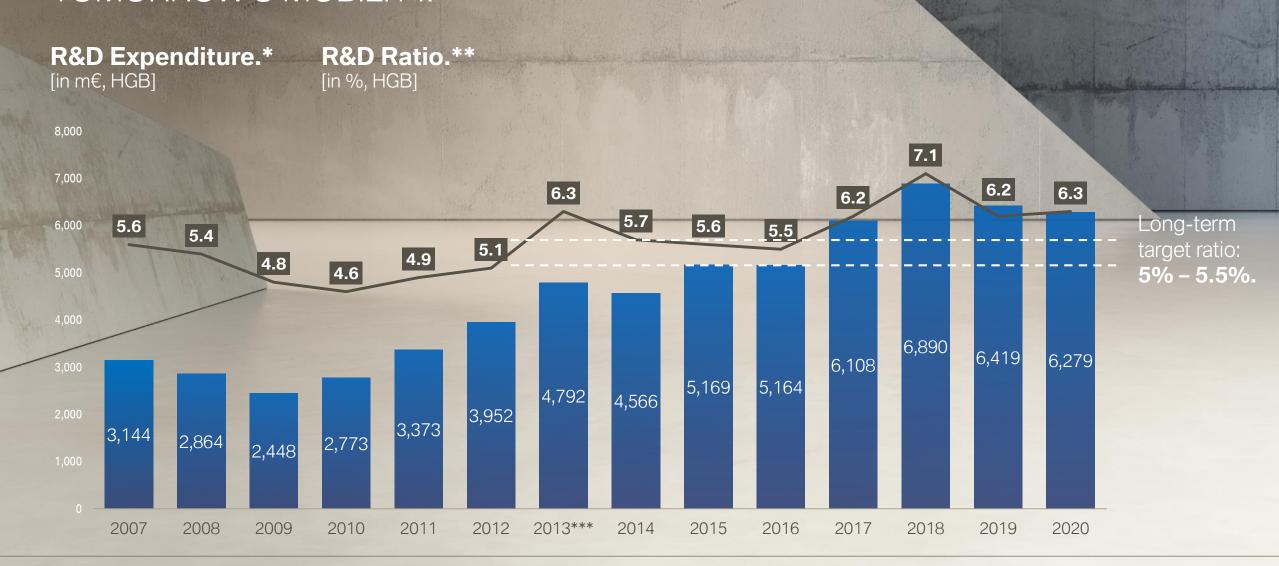

W Group has examined prior-period vehicle delivery data and ascertained that certain vehicle deliveries were not reported in the correct periods. The BMW Group has revised its vehicle delivery data retrospectively for previous years. Further information on this matter is provided in the BMW Group Report 2020, pp.128. The BMW Group continues to develop policies and procedures relating to vehicle delivery data, whereby it is not always practicable to revise the data for prior periods. This applies in particular to minor revisions that would not have a material impact on the comparability of reporting periods.



# CONSISTENTLY RELIABLE DIVIDEND PAYOUTS TO OUR SHAREHOLDERS. STRATEGIC TARGET PAYOUT RATIO: 30-40%.



### THE BMW GROUP IS COMMITTED TO PLAYING A KEY ROLE IN TOMORROW'S MOBILITY.



### TIGHT MANAGEMENT OF CAPITAL EXPENDITURE TO ACHIEVE TARGET RATIO.



<sup>\*</sup> Capital Expenditure: additions to property, plant and equipment and other intangible assets (definition has been changed in 2016).

<sup>\*\*</sup> Capital expenditure ratio: Capital expenditure divided by Group revenues.

<sup>\*\*\* 2013</sup> figures have been adjusted in accordance with IAS 8. \*\*\*\*Capital expenditure - mainly for property, plant and equipment - rose to 5.65 billion euros in 2019. This reflects the recognition of right-of-use assets in the balance sheet for the first time, according to IFRS 16.





Return on Equity.





<sup>\*</sup> Loss Ratio: credit losses in relation to the average serviced portfolio.

Credit losses: all write offs, meaning Definition Credit the lost receiv