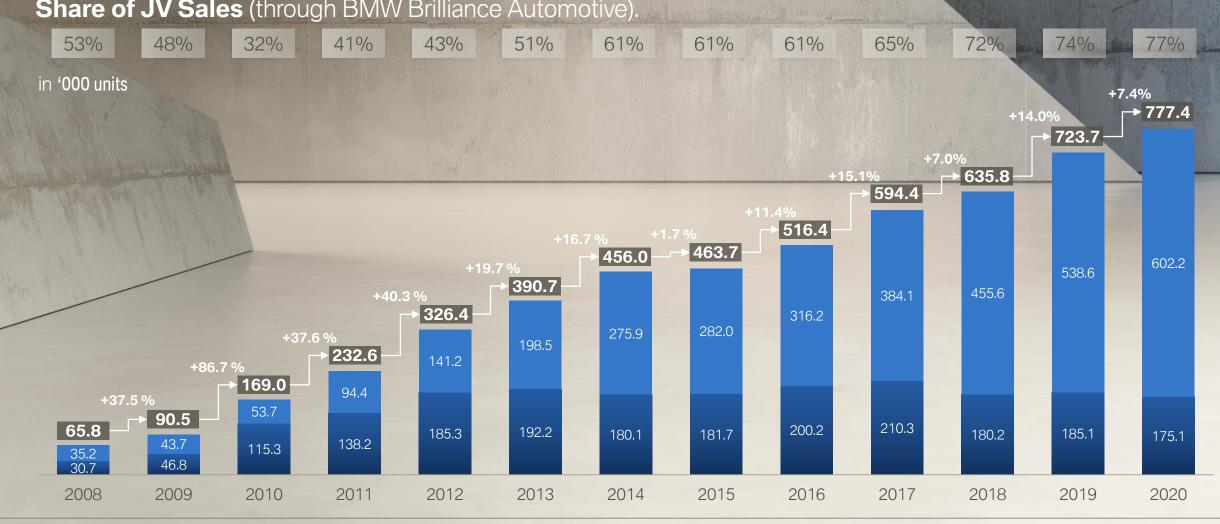

#### BMW AND MINI RETAIL SALES DEVELOPMENT. MAINLAND CHINA 2008 – 2020.

Share of JV Sales (through BMW Brilliance Automotive).

#### THE BMW GROUP HAS A STRONG FOOTPRINT IN CHINA.