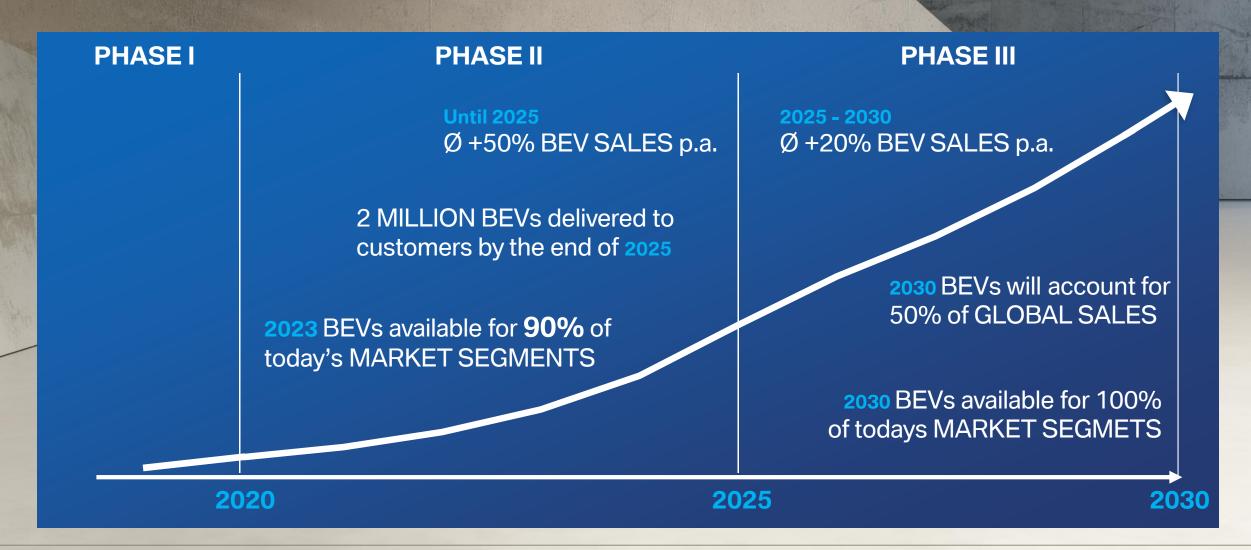

# 10 MILLION BEVS ON THE ROAD WITHIN THE NEXT TEN YEARS. LEADING PROVIDER OF BATTERY-ELECTRIC VEHICLES.