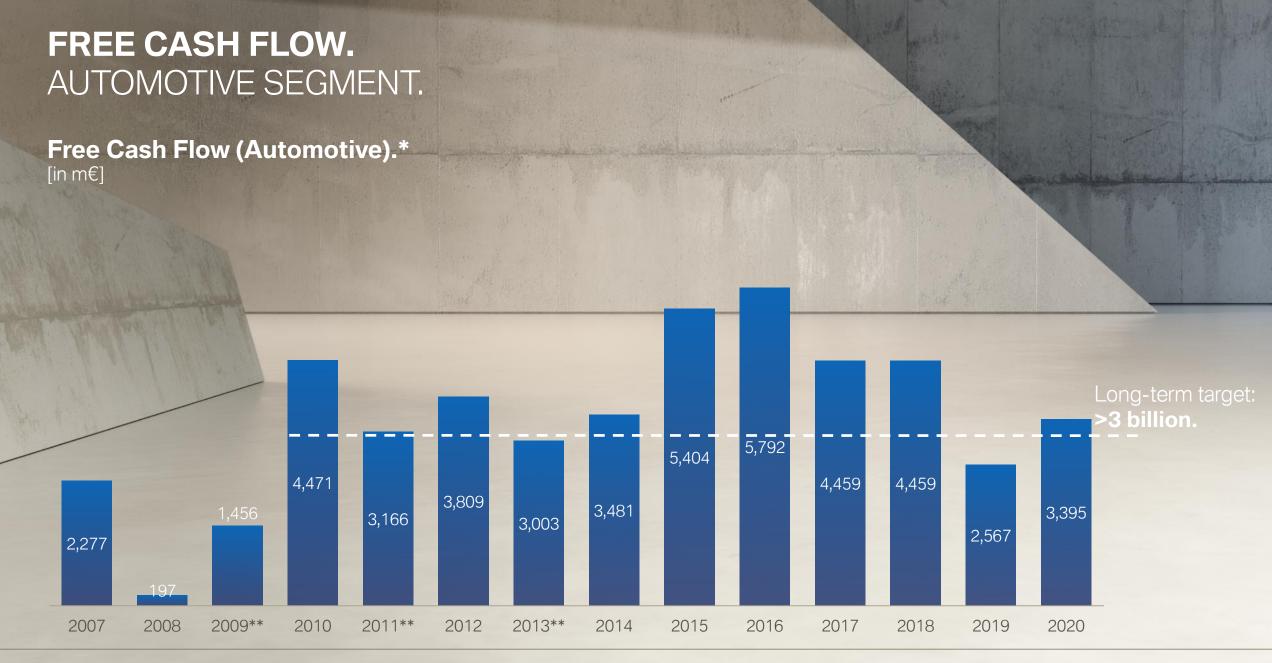

ble assets (definition has been changed in 2016).

<sup>\*\*</sup> Capital expenditure ratio: Capital expenditure divided by Group revenues.

<sup>\*\*\* 2013</sup> figures have been adjusted in accordance with IAS 8. \*\*\*\*Capital expenditure - mainly for property, plant and equipment - rose to 5.65 billion euros in 2019. This reflects the recognition of right-of-use assets in the balance sheet for the first time, according to IFRS 16.





Return on Equity.





<sup>\*</sup> Loss Ratio: credit losses in relation to the average serviced portfolio.

Credit losses: all write offs, meaning Definition Credit the lost receivable including accumulated interest and other costs less utilized collateral.

Income related to the recovery process after write off is also taken into consideration.



<sup>\*</sup>Definition: Free cash flow corresponds to the cash inflow from operating activities of the Automobiles segment adjusted for net investment in marketable securities and term deposits. 2009 – 2015 as reported, 2007 & 2008 calculated according to above definition from reported figures. No cash flow reporting on segment level in 2006. I \*\* 2009, 2011, 2013 figures have been adjusted in accordance with IAS 8.

### THE PERFORMANCE PROGRAMME CONTRIBUTES SUBSTANTIALLY TO OUR EARNINGS AND FREE CASHFLOW.



Steering of our sales activities even more granular, e.g. at the level of sales channel, markets and models. Rollout of all performance levers worldwide in 2021.

**PERFORMANCE** 

Best customer support for service and spare parts offerings and increasing efficiency in spare part