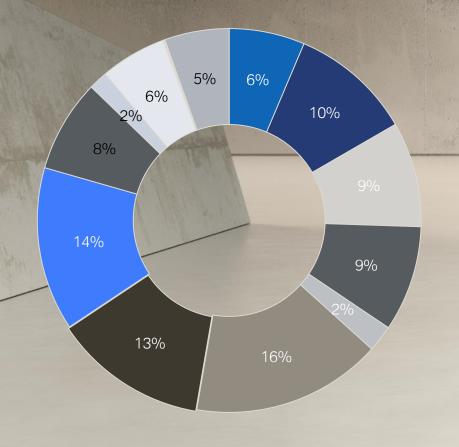

### FINANCIAL SERVICES AT A GLANCE. FY 2020.

BUSINESS LINES (PORTFOLIO SIZE).

Global operations in ~60 countries.

~5.6 million

serviced retail contracts.