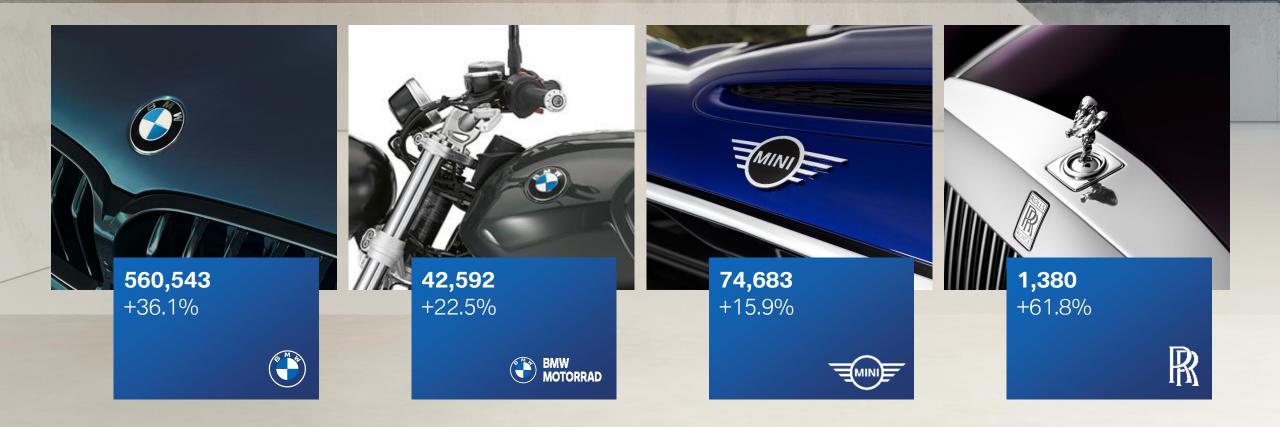

# BMW, ROLLS-ROYCE AND BMW MOTORRAD DELIVERIES\* YTD-03/2021. SIGNIFICANT INCREASE.

<sup>\*</sup>In connection with a review of its sales practices and related reporting practices, the BMW Group has examined prior-period vehicle delivery data and ascertained that certain vehicle deliveries were not reported in the correct periods. The BMW Group has revised its vehicle delivery data retrospectively for previous years. Further information on this matter is provided in the BMW Group Report 2020, pp.128. The BMW Group continues to develop policies and procedures relating to vehicle delivery data, whereby it is not always practicable to revise the data for prior periods. This applies in particular to minor revisions that would not have a material impact on the comparability of reporting periods.