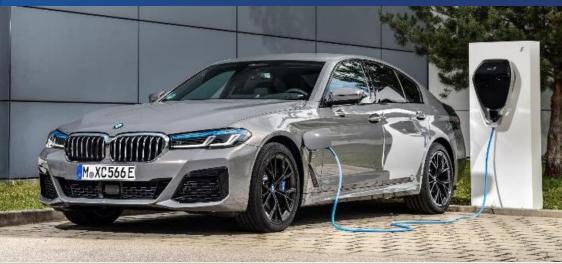

# THE FIRST EVER BMW i4. E-MOBILITY WITHOUT COMPROMISE.

**5TH GENERATION BMW eDRIVE** WITHOUT ANY RARE EARTHS.

**UP TO 590 KM RANGE** (BASED ON WLTP).

UP TO 390 KW / 530 HP.

**BUILT IN MUNICH.** 