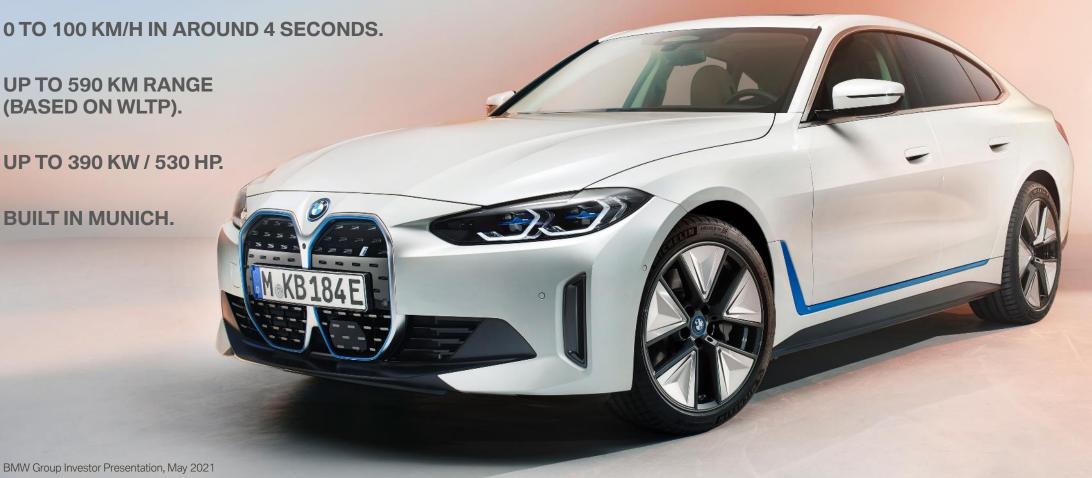

# THE FIRST EVER BMW i4. E-MOBILITY WITHOUT COMPROMISE.

**5TH GENERATION BMW eDRIVE** WITHOUT ANY RARE EARTHS.

**UP TO 590 KM RANGE** (BASED ON WLTP).

UP TO 390 KW / 530 HP.

**BUILT IN MUNICH.** 