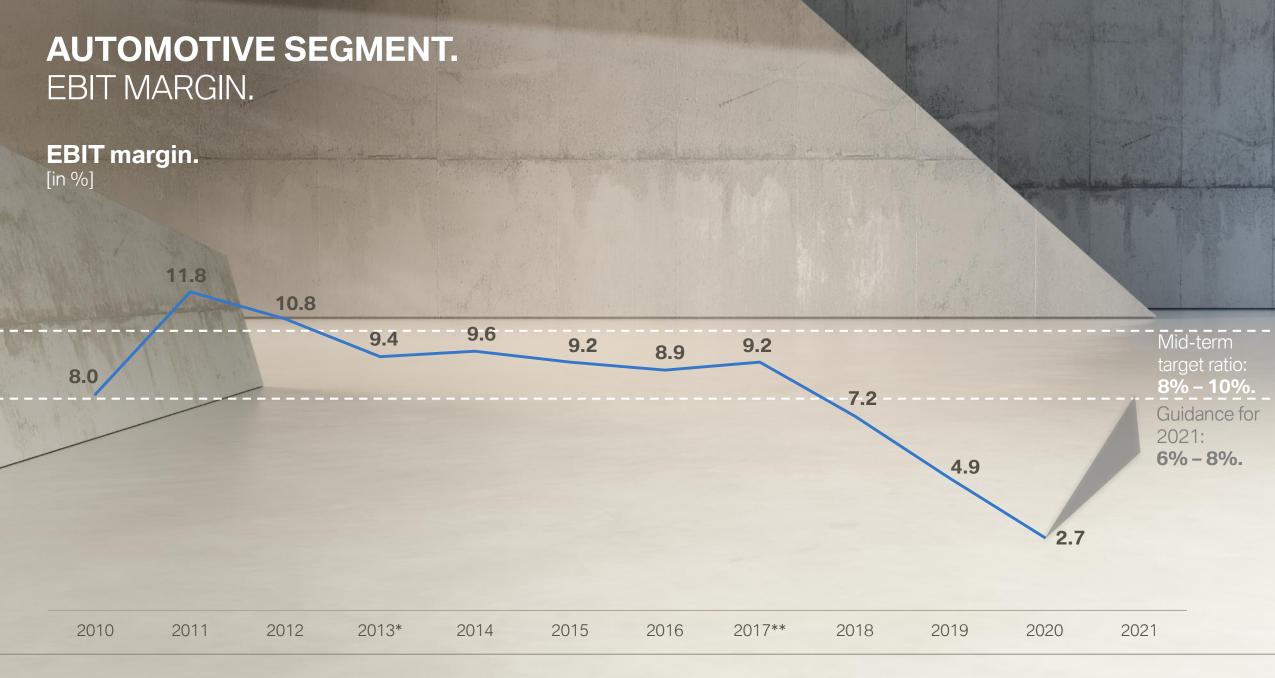

ratio (in %)                        | 0.21      | 0.26      | -0.05 % points |

<sup>\*</sup>In connection with a review of its sales practices and related reporting practices, the BMW Group has examined prior-period vehicle delivery data and ascertained that certain vehicle deliveries were not reported in the correct periods. The BMW Group has revised its vehicle delivery data retrospectively for previous years. Further information on this matter is provided in the BMW Group Report 2020, pp.128. The BMW Group continues to develop policies and procedures relating to vehicle delivery data, whereby it is not always practicable to revise the data for prior periods. This applies in particular to minor revisions that would not have a material impact on the comparability of reporting periods.



# CONSISTENTLY RELIABLE DIVIDEND PAYOUTS TO OUR SHAREHOLDERS. STRATEGIC TARGET PAYOUT RATIO: 30-40%.



### THE BMW GROUP IS COMMITTED TO PLAYING A KEY ROLE IN TOMORROW'S MOBILITY.



### TIGHT MANAGEMENT OF CAPITAL EXPENDITURE TO ACHIEVE TARGET RATIO.



<sup>\*</sup> Capital Expenditure: additions to property, plant and equipment and other intangible assets (definition has been changed in 2016).

<sup>\*\*</sup> Capital expenditure ratio: Capital expenditure divided by Group revenues.

<sup>\*\*\* 2013</sup> figures have been adjusted in accordance with IAS 8. \*\*\*\*Capital expenditure - mainly for property, plant and equipment - rose to 5.65 billion euros in 2019. This reflects the recognition of right-of-use assets in the balance sheet for the first time, according to IFRS 16.