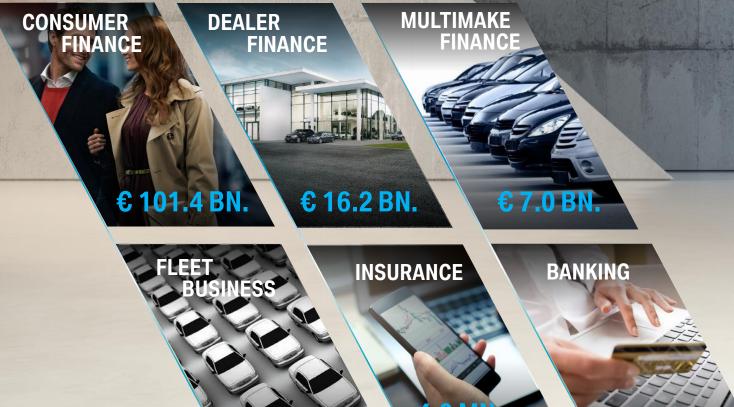

### FINANCIAL SERVICES AT A GLANCE. FY 2020.

BUSINESS LINES (PORTFOLIO SIZE).

Global operations in ~60 countries.

~5.6 million

serviced retail contracts.