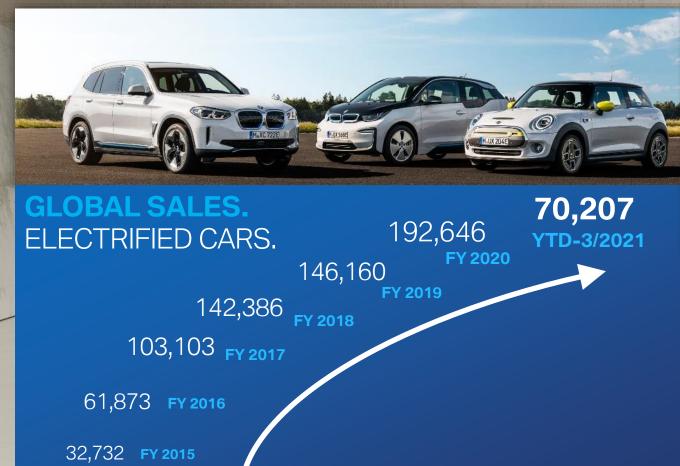

# SALES OF ELECTRIFIED VEHICLES MORE THAN DOUBLED IN Q1-2021.

17,805 FY 2014

### **GLOBAL SALES YTD-03/2021.**

129% xEV INCREASE OVER PREVIOUS Q1. 11% ELECTRIFIED.

### **EUROPEAN SALES YTD-03/2021.**

123% xEV INCREASE OVER PREVIOUS Q1. 21% ELECTRIFIED.