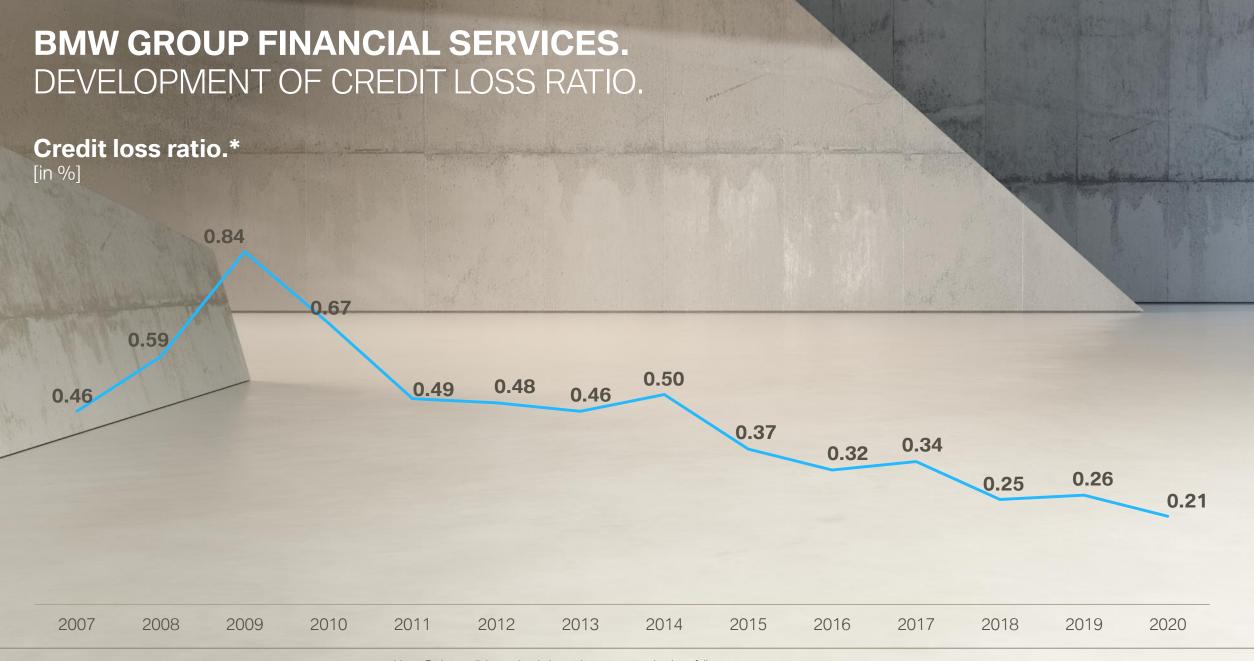

BLE DIVIDEND PAYOUTS TO OUR SHAREHOLDERS. STRATEGIC TARGET PAYOUT RATIO: 30-40%.



### THE BMW GROUP IS COMMITTED TO PLAYING A KEY ROLE IN TOMORROW'S MOBILITY.



### TIGHT MANAGEMENT OF CAPITAL EXPENDITURE TO ACHIEVE TARGET RATIO.



<sup>\*</sup> Capital Expenditure: additions to property, plant and equipment and other intangible assets (definition has been changed in 2016).

<sup>\*\*</sup> Capital expenditure ratio: Capital expenditure divided by Group revenues.

<sup>\*\*\* 2013</sup> figures have been adjusted in accordance with IAS 8. \*\*\*\*Capital expenditure - mainly for property, plant and equipment - rose to 5.65 billion euros in 2019. This reflects the recognition of right-of-use assets in the balance sheet for the first time, according to IFRS 16.





Return on Equity.





<sup>\*</sup> Loss Ratio: credit losses in relation to the average serviced portfolio.

Credit losses: all write offs, meaning Definition Credit the lost receivable including accumulated interest and other costs less utilized collateral.

Income related to the recovery process after write off is also taken into consideration.



<sup>\*</sup>Definition: Free cash flow corresponds to the cash inflow from operating activities of the Automobiles segment adjusted for net investment in marketable securities and term deposits. 2009 – 2015 as reported, 2007 & 2008 calculated according to above definition from reported figures. No cash flow reporting on segment level in 2006. I \*\* 2009, 2011, 2013 figures have been adjusted in accordance with IAS 8.

### THE PERFORMANCE PROGRAMME CONTRIBUTES S