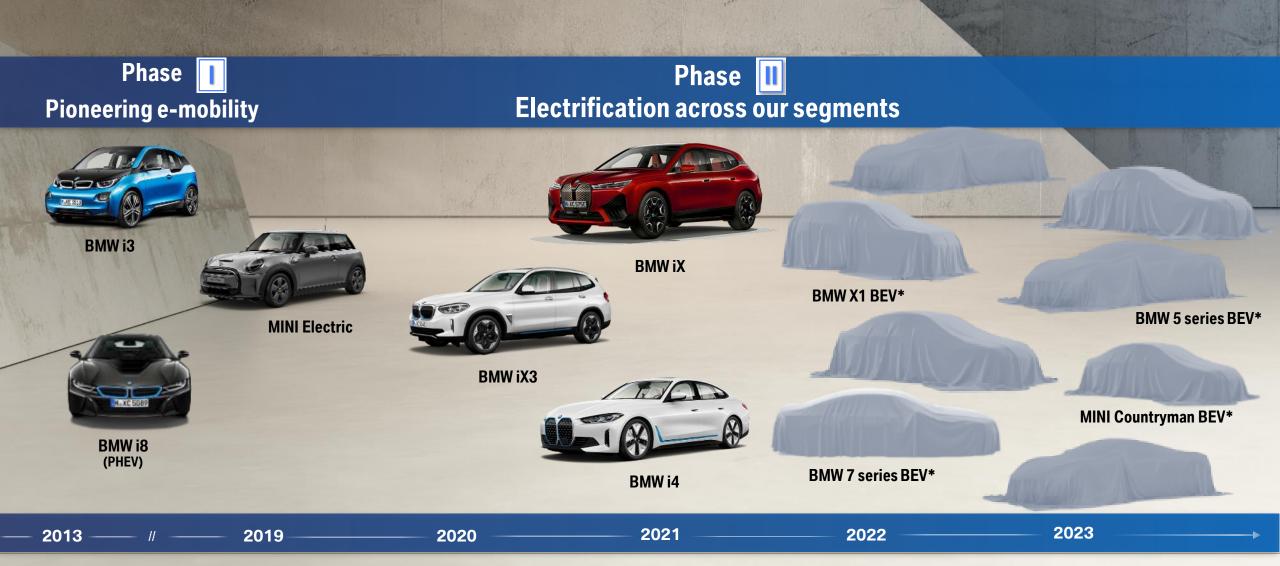

# **OUR THREE PHASES OF TRANSFORMATION.**

2013

**Pioneering** e-mobility.

Today

Electrification across our entire portfolio.

From 2025

**E-mobility first:** 

High BEV volume and the next level of digitalization.

# BY 2023 90% OF OUR SEGMENTS ARE COVERED BY AT LEAST ONE BEV. OUR CLEAR E-MOBILITY ROADMAP.

BMW Group Investor Presentation, May 2021 \*Schematic illustration of future launch dates