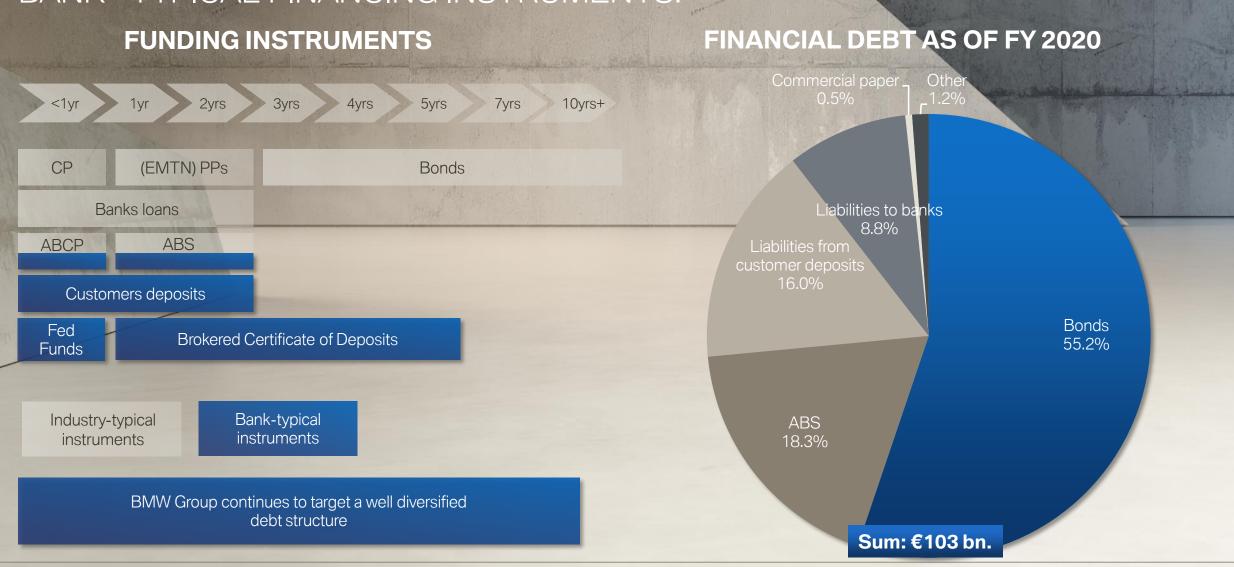

### FINANCIAL SERVICES AT A GLANCE. FY 2020.

BUSINESS LINES (PORTFOLIO SIZE).

Global operations in ~60 countries.

~5.6 million

serviced retail contracts.