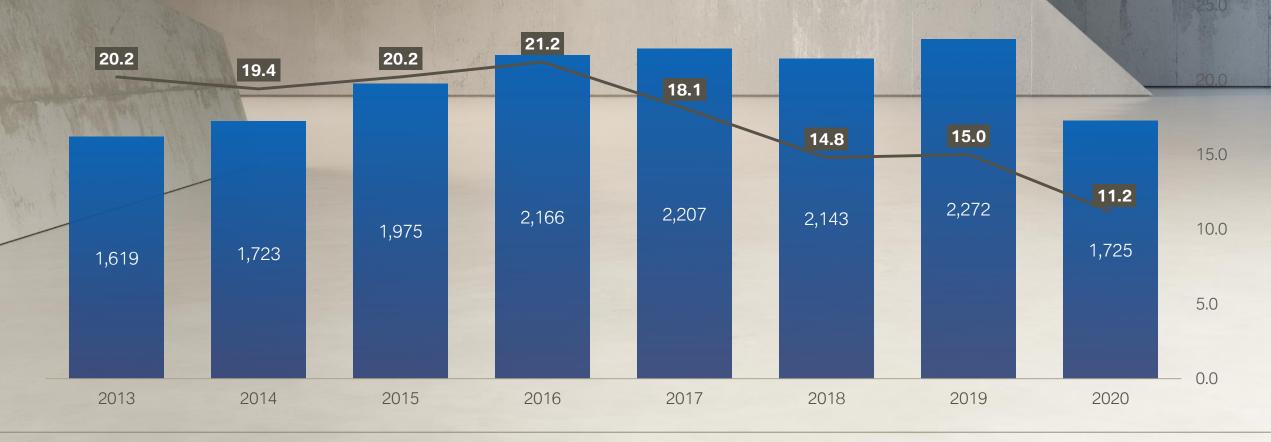

IABLE DIVIDEND PAYOUTS TO OUR SHAREHOLDERS. STRATEGIC TARGET PAYOUT RATIO: 30-40%.



### THE BMW GROUP IS COMMITTED TO PLAYING A KEY ROLE IN TOMORROW'S MOBILITY.



### TIGHT MANAGEMENT OF CAPITAL EXPENDITURE TO ACHIEVE TARGET RATIO.



<sup>\*</sup> Capital Expenditure: additions to property, plant and equipment and other intangible assets (definition has been changed in 2016).

<sup>\*\*</sup> Capital expenditure ratio: Capital expenditure divided by Group revenues.

<sup>\*\*\* 2013</sup> figures have been adjusted in accordance with IAS 8. \*\*\*\*Capital expenditure - mainly for property, plant and equipment - rose to 5.65 billion euros in 2019. This reflects the recognition of right-of-use assets in the balance sheet for the first time, according to IFRS 16.





Return on Equity.





<sup>\*</sup> Loss Ratio: credit losses in relation to the average serviced portfolio.

Credit losses: all write offs, meaning Definition Credit the lost receivable including accumulated interest and other costs less utilized collateral.

Income related to the recovery process after write off is also taken into consideration.



<sup>\*</sup>Definition: Free cash flow corresponds to the cash inflow from operating activities of the Automobiles segment adjusted for net investment in marketable securities and term deposits. 2009 – 2015 as reported, 2007 & 2008 calculated according to above definition from reported figures. No cash flow reporting on segment level in 2006. I \*\* 2009, 2011, 2013 figures have been adjusted in accordance with IAS 8.

### THE PERFORMANCE PROGRAMME CONTRIBUTES