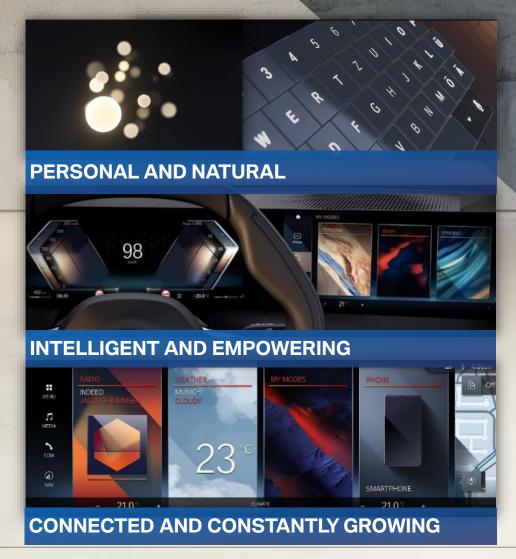

# THE ALL-NEW IDRIVE - READY FOR THE FUTURE. INDIVIDUAL, INTUITIVE, INTELLIGENT, PROACTIVE, HIGH-RESOLUTION.

### THE ALL-NEW BMW IDRIVE.

The easiest and most joyful user interaction ever built by BMW. Powered by BMW Operating System 8, the most powerful technology stack we ever created.