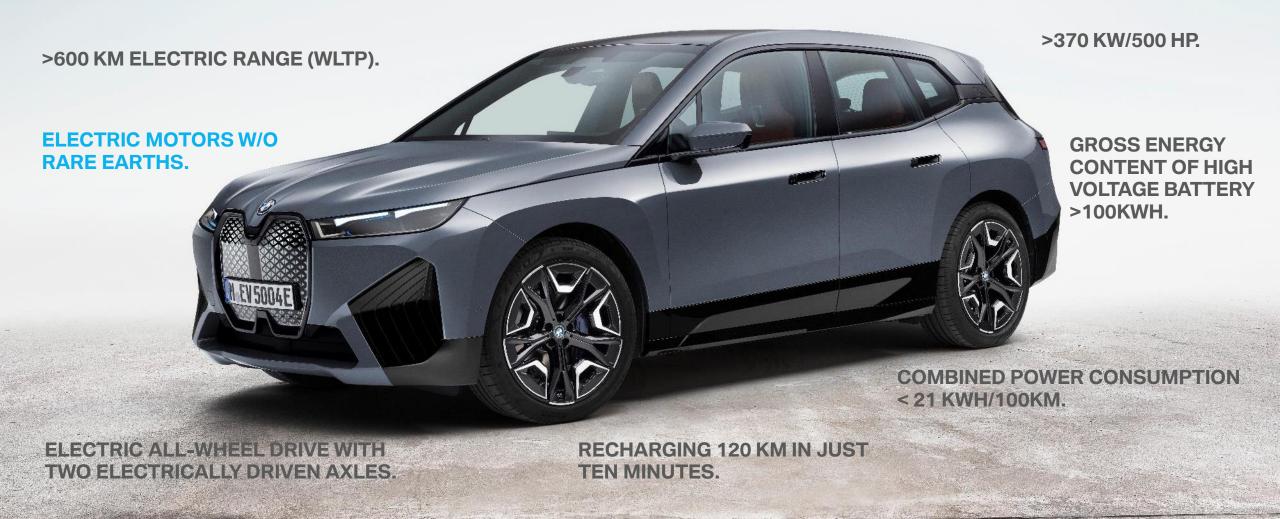

ed fifthgeneration drivetrain unit 10 kW / 286 hp electric motor, transmission and 400 V electronics, free from Rare Earth Materials, 2/3 less Cobalt.

188 prismatic battery cells in 10 modules, produced with CO<sub>2</sub>-free electricity, individually housed and controlled for long life and high safety.

74 kWh (net) / 80 kWh (gross) lithium-ion-battery with modular concept for repair and 2<sup>nd</sup> life.

Max. range WLTP\*
460 km

Economy WLTP\*
19.5 - 18.5 kWh/100 km

Max. range NEDC\*
520 km

Economy NEDC\*
17.8 - 17.5 kWh/100 km

# THE FIRST EVER BMW i4. E-MOBILITY WITHOUT COMPROMISE.

**5TH GENERATION BMW eDRIVE** WITHOUT ANY RARE EARTHS.

**UP TO 590 KM RANGE** (BASED ON WLTP).

UP TO 390 KW / 530 HP.

**BUILT IN MUNICH.** 



# THE FIRST EVER BMW iX. NEXT ERA, NEXT LEVEL i.



# NEUE KLASSE 2025. UNCOMPRIMISINGLY ELECTRIC, DIGITAL AND CIRCULAR.

#### **ELECTRIC FIRST**

Uncompromisingly optimised for electric drivetrains.

Aim of matching range and manufacturing cost of state-of-the-art combustion engines.



#### **DIGITAL FIRST**

Completely novel user experience.

Even more individually configurable and bookable features.

#### **SECONDARY FIRST**

Proportion of secondary materials will be sharply increased. Focus on greatly reducing resource consumption.

# MINI IS BECOMING AN ALL-ELECTRIC BRAND IN THE EARLY 2030s. A GLOBAL BRAND WITH A WORLDWIDE FOOTPRINT.



## TRANSFORMATION TO E-MOBILITY IS IN FULL SWING.



# THE BMW GROUP USES INDUSTRY & CROSS-INDUSTRY COOPERATION & PARTNERSHIPS TO PREPARE ITSELF FOR FUTURE TECHNOLOGIES AND BUSINESS OPPORTUNITIES.

*