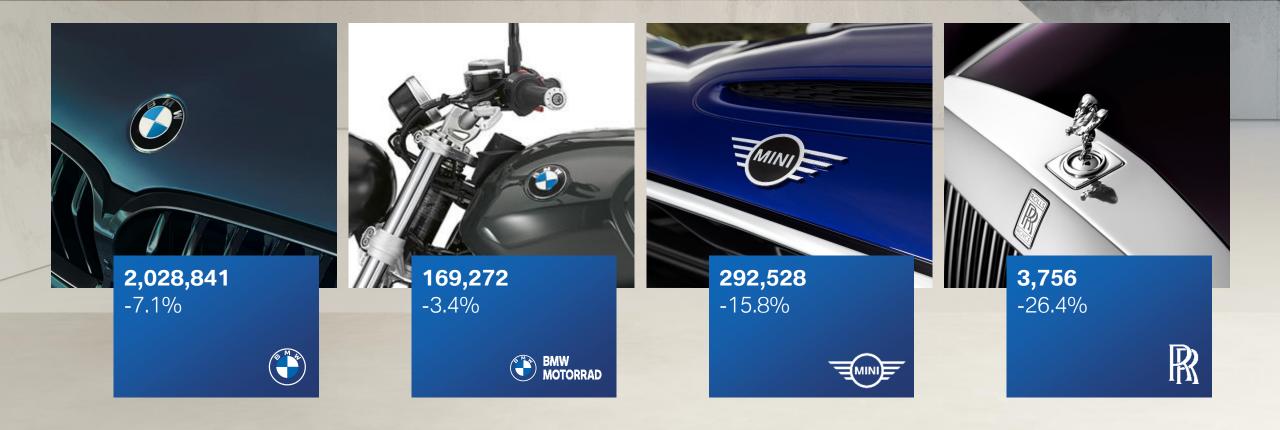

# BMW, ROLLS-ROYCE AND BMW MOTORRAD DELIVERIES\* FY 2020. DECREASE DUE TO CORONAVIRUS PANDEMIC.

<sup>\*</sup>In connection with a review of its sales practices and related reporting practices, the BMW Group has examined prior-period vehicle delivery data and ascertained that certain vehicle deliveries were not reported in the correct periods. The BMW Group has revised its vehicle delivery data retrospectively for previous years. Further information on this matter is provided in the BMW Group Report 2020, pp.128. The BMW Group continues to develop policies and procedures relating to vehicle delivery data, whereby it is not always practicable to revise the data for prior periods. This applies in particular to minor revisions that would not have a material impact on the comparability of reporting periods.