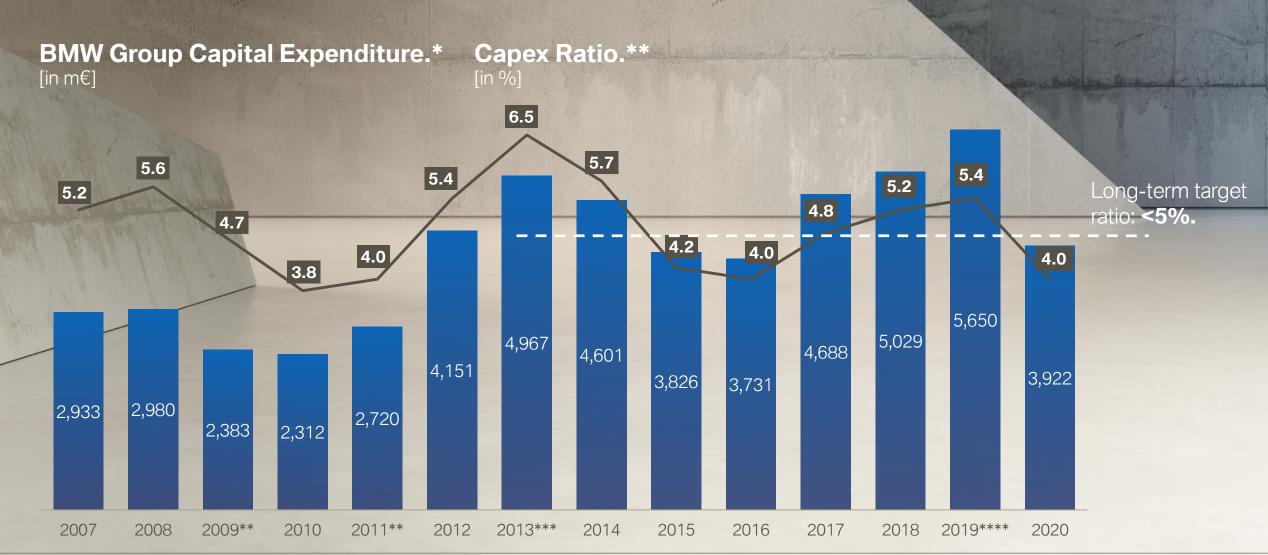

that certain vehicle deliveries were not reported in the correct periods. The BMW Group has revised its vehicle delivery data retrospectively for previous years. Further information on this matter is provided in the BMW Group Report 2020, pp.128. The BMW Group continues to develop policies and procedures relating to vehicle delivery data, whereby it is not always practicable to revise the data for prior periods. This applies in particular to minor revisions that would not have a material impact on the comparability of reporting periods.



# CONSISTENTLY RELIABLE DIVIDEND PAYOUTS TO OUR SHAREHOLDERS. STRATEGIC TARGET PAYOUT RATIO: 30-40%.



### THE BMW GROUP IS COMMITTED TO PLAYING A KEY ROLE IN TOMORROW'S MOBILITY.



### TIGHT MANAGEMENT OF CAPITAL EXPENDITURE TO ACHIEVE TARGET RATIO.



<sup>\*</sup> Capital Expenditure: additions to property, plant and equipment and other intangible assets (definition has been changed in 2016).

<sup>\*\*</sup> Capital expenditure ratio: Capital expenditure divided by Group revenues.

<sup>\*\*\* 2013</sup> figures have been adjusted in accordance with IAS 8. \*\*\*\*Capital expenditure - mainly for property, plant and equipment - rose to 5.65 billion euros in 2019. This reflects the recognition of right-of-use assets in the balance sheet for the first time, according to IFRS 16.





Return on Equity.





<sup>\*</sup> Loss Ratio: credit losses in relation to the average serviced portfolio.

Credit losses: all write offs, meaning Definition Credit the lost receivable including accumulated interest and other costs less utilized collat