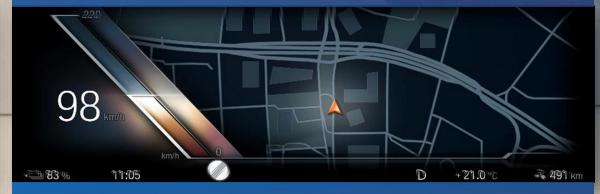

# THE ALL-NEW IDRIVE - READY FOR THE FUTURE. INDIVIDUAL, INTUITIVE, INTELLIGENT, PROACTIVE, HIGH-RESOLUTION.

### THE ALL-NEW BMW IDRIVE.

The easiest and most joyful user interaction ever built by BMW. Powered by BMW Operating System 8, the most powerful technology stack we ever created.