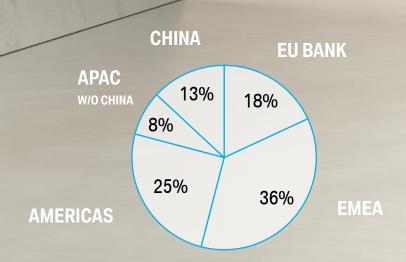

# BMW GROUP AUTOMOTIVE - BALANCED SALES FOOTPRINT. SIGNIFICANT INCREASE IN DELIVERIES\* YTD-03/2021.

\*In connection with a review of its sales practices and related reporting practices, the BMW Group has examined prior-period vehicle delivery data and ascertained that certain vehicle deliveries were not reported in the correct periods. The BMW Group has revised its vehicle delivery data retrospectively for previous years. Further information on this matter is provided in the BMW Group Report 2020, pp.128. The BMW Group continues to develop policies and procedures relating to vehicle delivery data, whereby it is not always practicable to revise the data for prior periods. This applies in particular to minor revisions that would not have a material impact on the comparability of reporting periods.