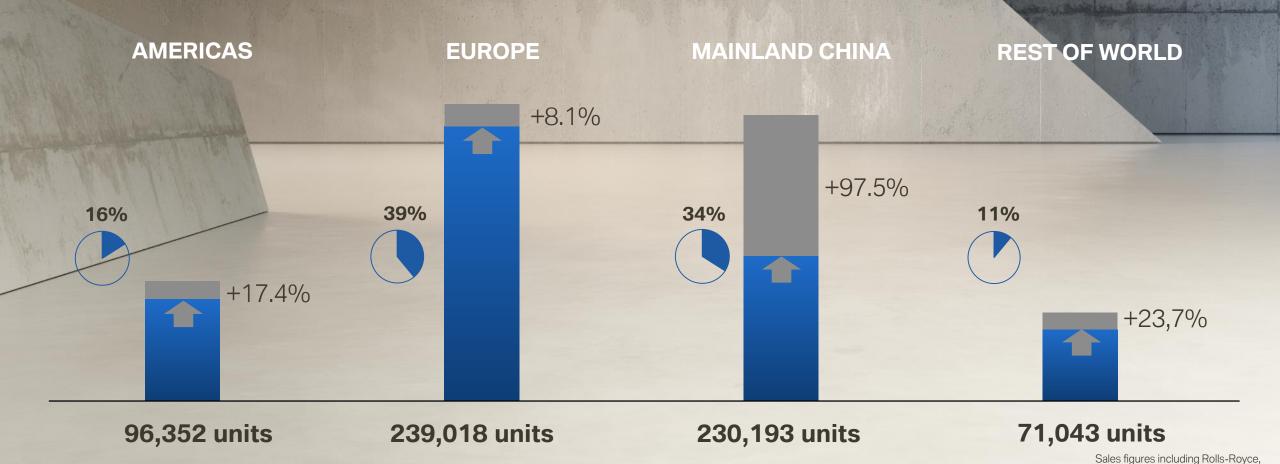

# BMW GROUP AUTOMOTIVE - BALANCED SALES FOOTPRINT. SIGNIFICANT INCREASE IN DELIVERIES\* YTD-03/2021.

\*In connection with a review of its sales practices and related reporting practices, the BMW Group has examined prior-period vehicle delivery data and ascertained that certain vehicle deliveries were not reported in the correct periods. The BMW Group has revised its vehicle delivery data retrospectively for previous years. Further information on this matter is provided in the BMW Group Report 2020, pp.128. The BMW Group continues to develop policies and procedures relating to vehicle delivery data, whereby it is not always practicable to revise the data for prior periods. This applies in particular to minor revisions that would not have a material impact on the comparability of reporting periods.

# BMW GROUP AUTOMOTIVE MAJOR MARKETS. DELIVERIES\* TO CUSTOMERS YTD-3/2021.

| Deliveries* of automobiles (incl. Rolls Royce) |                                         | YTD-03/2021 | YTD-03/2020 | Change in % |
|------------------------------------------------|-----------------------------------------|-------------|-------------|-------------|
| Europe                                         |                                         | 239,018     | 221,024     | +8.1        |
| thereof                                        | Germany**                               | 62,696      | 66,004      | -5.0        |
|                                                | United Kingdom                          | 42,413      | 44,474      | -4.6        |
| Americas                                       |                                         | 96,352      | 82,078      | +17.4       |
| thereof                                        | USA                                     | 78,067      | 64,956      | +20.2       |
| Asia                                           |                                         | 287,697     | 162,940     | +76.6       |
| thereof                                        | China Mainland                          | 230,193     | 116,577     | +97.5       |
|                                                | thereof BBA retail sales                | 175,838     | 87,443      | -           |
| Rest of the World                              |                                         | 13,539      | 11,069      | +22.3       |
| Total                                          |                                         | 636,606     | 477,111     | +33.4       |
| thereof                                        | Plug-in Hybrid Electric Vehicles (PHEV) | 56,046      | 24,235      |             |
|                                                | Battery Electric Vehicles (BEV)         | 14,161      | 6,457       | -           |