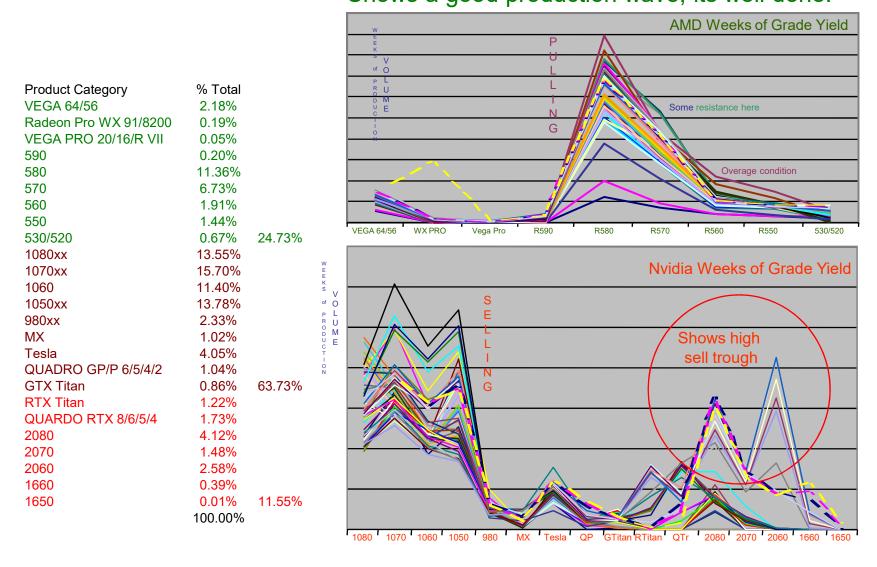

# Camp Marketing Consultancy – GPU Landscape on 58 weeks of channel supply data Shows a good production wave, its well done.

Every vertical stack equals 1 of 58 weeks supply