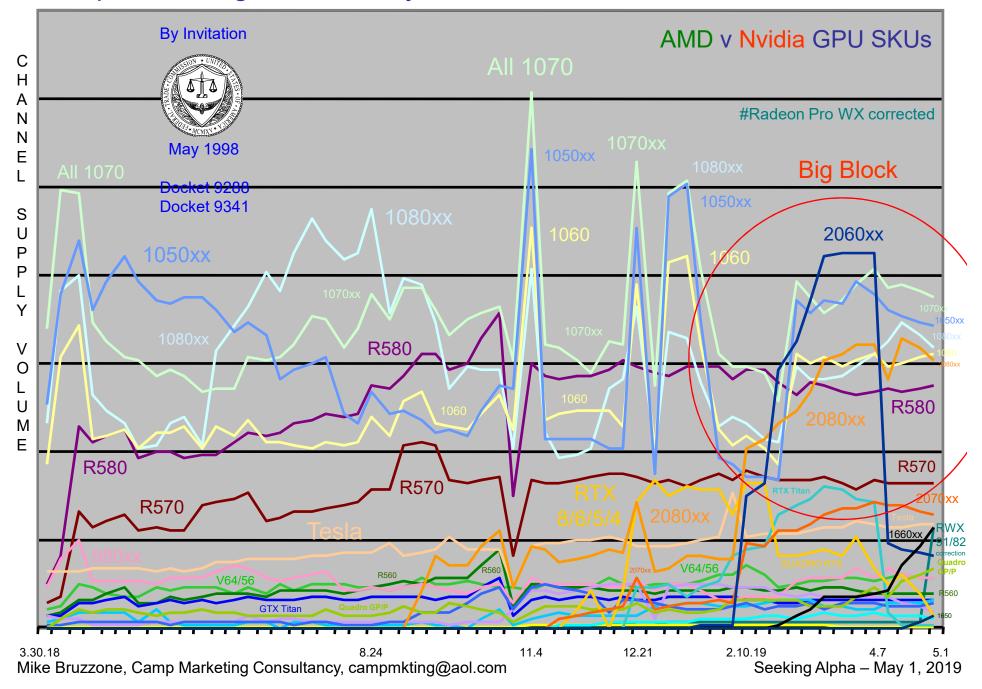

## Camp Marketing Consultancy – GPU Landscape on 58 weeks of channel supply data

#### Camp Marketing Consultancy - GPU Landscape on 58 weeks of channel supply data