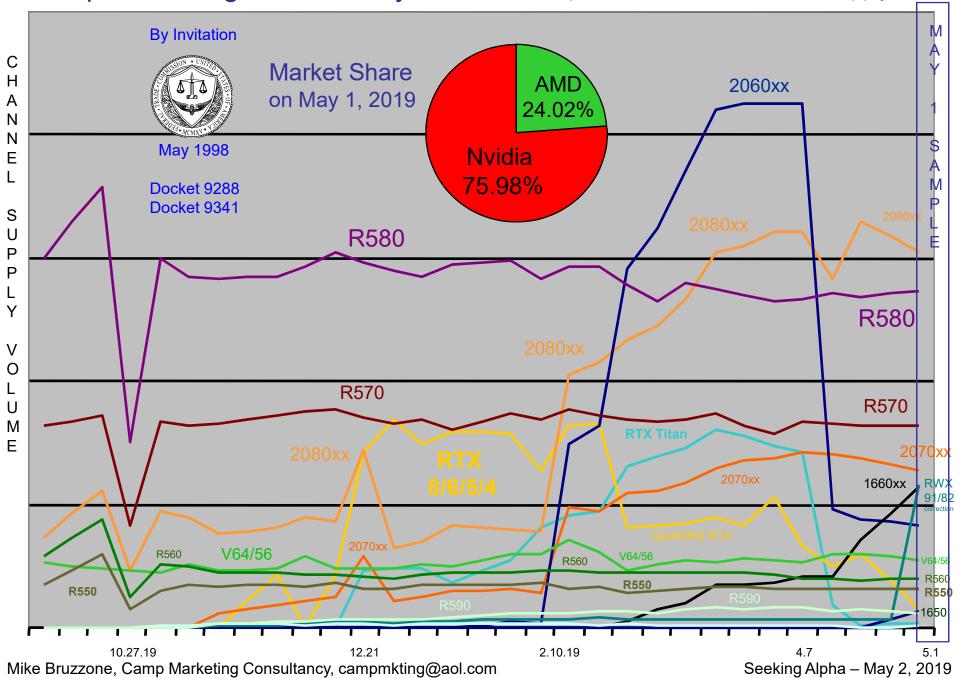

## Camp Marketing Consultancy – GPU Landscape on 58 weeks of channel supply data