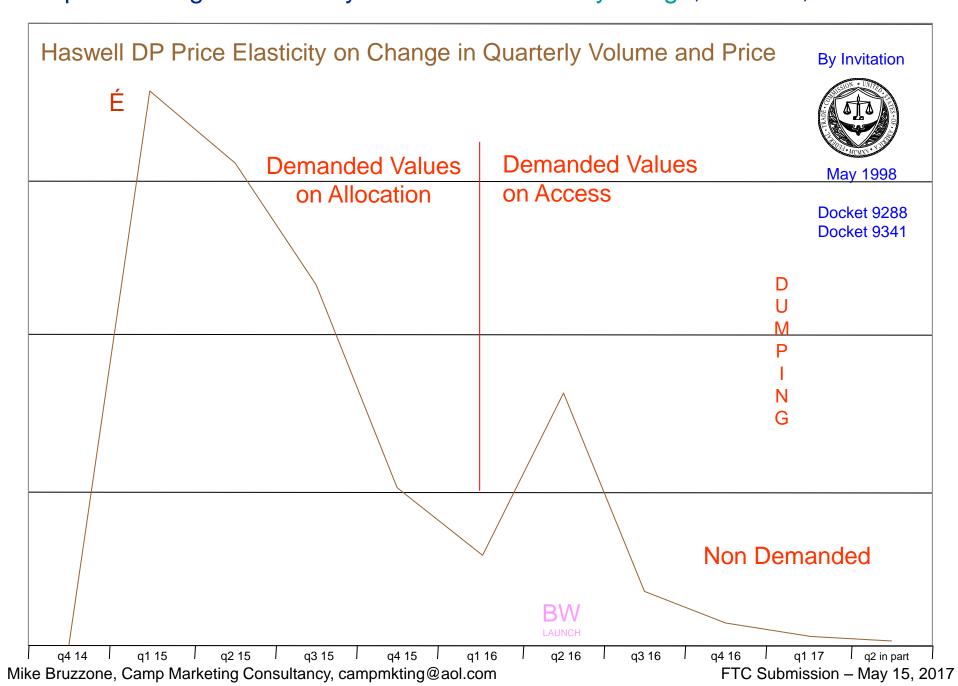

- by their change **▲**in quarterly volume.
- by their change ▲ in cumulating quarterly volumes.
- by their change ▲in quarterly average weighed price.

Calculates Price Elasticity É on Change in Quarterly Volume and Price.
Calculates Price Elasticity É on Change in Cumulating Volume and Price.

Ivy is Highly Monopolistic, Haswell attempts Order from Chaos, Broadwell returns to Intel Order.

Like Supply Signal Cipher Broker Data reveals continued Collusion by Model Proof.

Broker Data is not random but a signal transmission system.

Broker Data does not indicate organic, rather a controlled products distribution system.

Intel strategy is all about driving cumulating surplus volumes into channels;

- 1) on discounts, rebates and price decreases stimulating primary demand.
- 2) on price increases causing secondary channels to chase after limited high margin values.

There are two primary objectives;

- 1) Discharging from Intel inventories demanded processor values on primary dealer allocation.
- 2) Discharging from Intel and Dealer Inventories demanded values on secondary channels access.

Broker data price increases are a result of Intel top bin supply increase and/or the buying up of low priced goods. Broker data price declines result from the buying up of high priced top bin goods leaving low bin non demanded. Brokers tend to scramble for the high value goods.