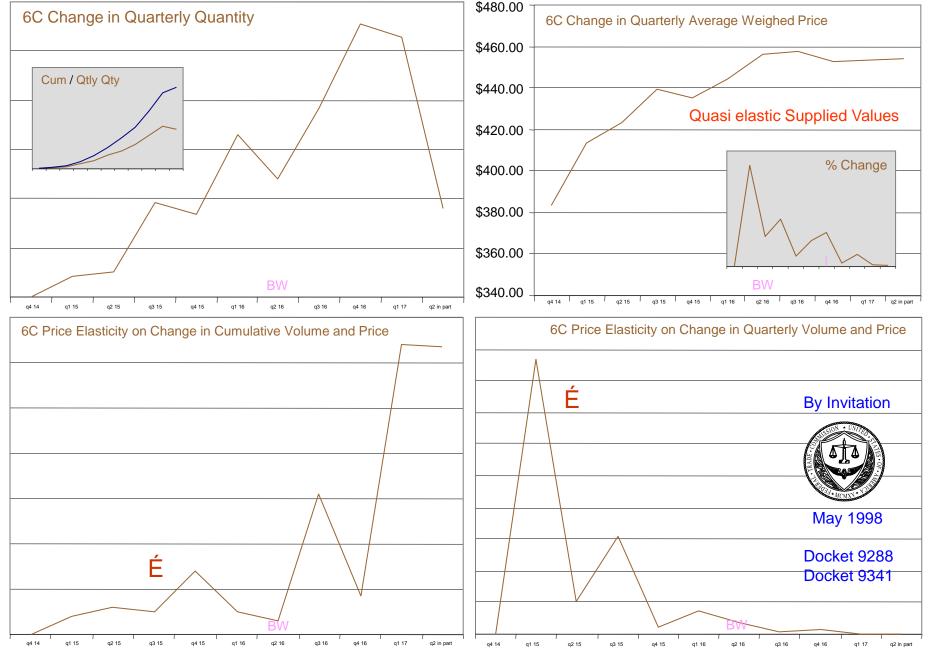

### Camp Marketing Consultancy – Ivy Bridge Xeon E5 26/24xx DP 6 Core

Ivy is Highly Monopolistic, Haswell attempts Order from Chaos, Broadwell returns to Intel Order.

Like Supply Signal Cipher Broker Data reveals continued Collusion by Model Proof.

Broker Data is not random but a signal transmission system.

Broker Data does not indicate organic, rather a controlled products distribution system.

Intel strategy is all about driving cumulating surplus volumes into channels;

- 1) on discounts, rebates and price decreases stimulating primary demand.
- 2) on price increases causing secondary channels to chase after limited high margin values.

There are two primary objectives;

- 1) Discharging from Intel inventories demanded processor values on primary dealer allocation.
- 2) Discharging from Intel and Dealer Inventories demanded values on secondary channels access.

Broker data price increases are a result of Intel top bin supply increase and/or the buying up of low priced goods. Broker data price declines result from the buying up of high priced top bin goods leaving low bin non demanded. Brokers tend to scramble for the high value goods.