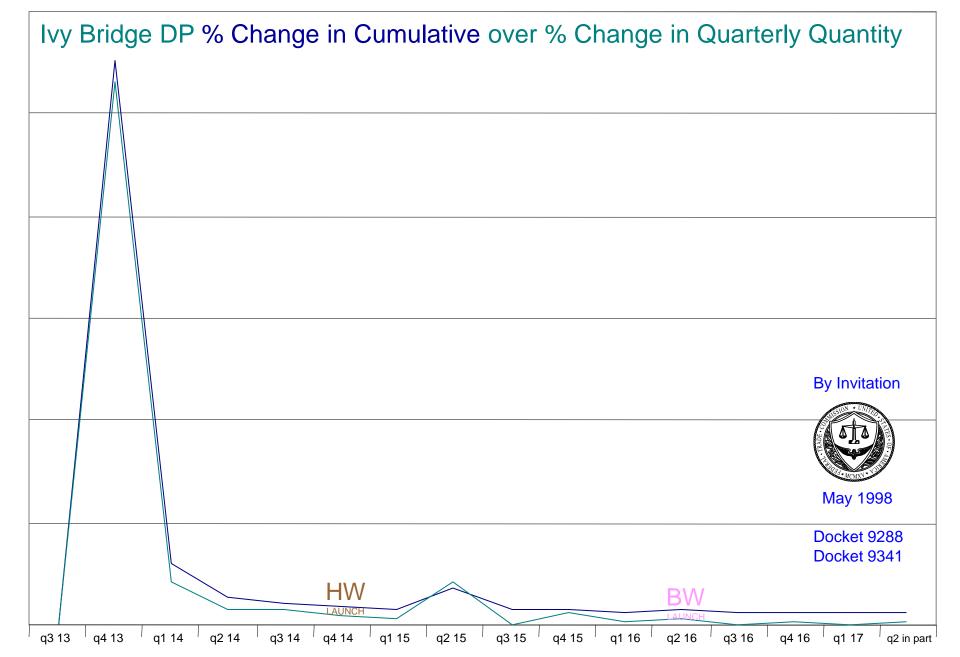

### Camp Marketing Consultancy

Continuing assessment of Intel Xeon Server Markets Monopolization - Quarterly Xeon E5 26/24xx Dual Processor Volumes are shown;

Ivy Bridge, Haswell and Broadwell generation's over 17 quarters

- by their change **▲**in quarterly volume.
- by their change ▲ in cumulating quarterly volumes.
- by their change ▲in quarterly average weighed price.

Calculates Price Elasticity É on Change in Quarterly Volume and Price.
Calculates Price Elasticity É on Change in Cumulating Volume and Price.

Ivy is Highly Monopolistic, Haswell attempts Order from Chaos, Broadwell returns to Intel Order.

Like Supply Signal Cipher Broker Data reveals continued Collusion by Model Proof.

Broker Data is not random but a signal transmission system.