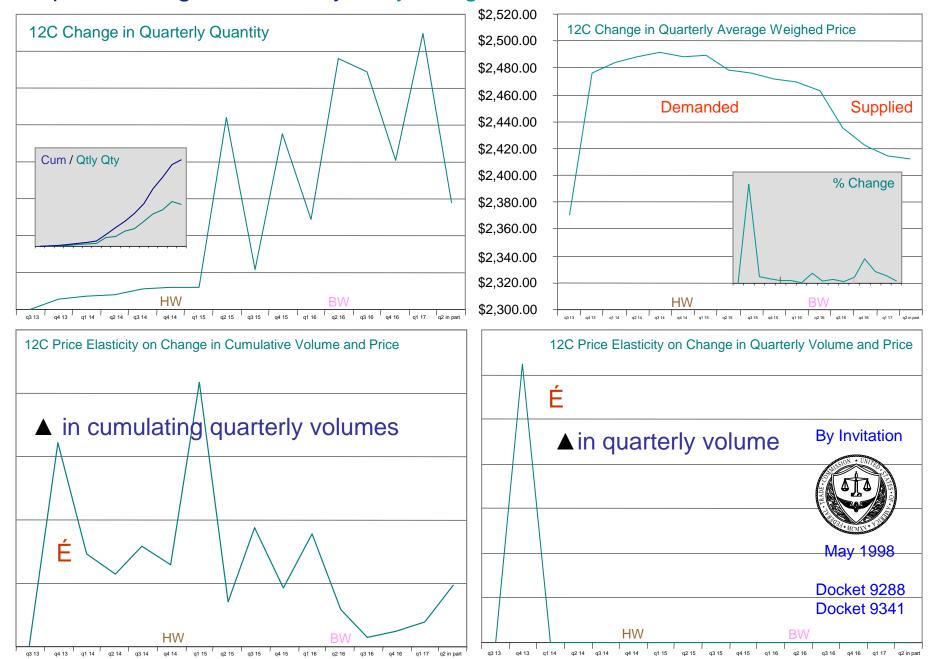

### Camp Marketing Consultancy

Continuing assessment of Intel Xeon Server Markets Monopolization - Quarterly Xeon E5 26/24xx Dual Processor Volumes are shown;

Ivy Bridge, Haswell and Broadwell generation's over 17 quarters

- by their change **▲**in quarterly volume.
- by their change ▲ in cumulating quarterly volumes.
- by their change ▲in quarterly average weighed price.

Calculates Price Elasticity É on Change in Quarterly Volume and Price.
Calculates Price Elasticity É on Change in Cumulating Volume and Price.

Ivy is Highly Monopolistic, Haswell attempts Order from Chaos, Broadwell returns to Intel Order.

Like Supply Signal Cipher Broker Data reveals continued Collusion by Model Proof.

Broker Data is not random but a signal transmission system.

Broker Data does not indicate organic, rather a controlled products distribution system.

Intel strategy is all about driving cumulating surplus volumes into channels;

- 1) on discounts, rebates and price decreases stimulating primary demand.
- 2) on price increases causing secondary channels to chase after limited high margin values.

There are two primary objectives;

- 1) Discharging from Intel inventories demanded processor values on primary dealer allocation.
- 2) Discharging from Intel and Dealer Inventories demanded values on secondary channels access.

Broker data price increases are a result of Intel top bin supply increase and/or the buying up of low priced goods. Broker data price declines result from the buying up of high priced top bin goods leaving low bin non demanded. Brokers tend to scramble for the high value goods.