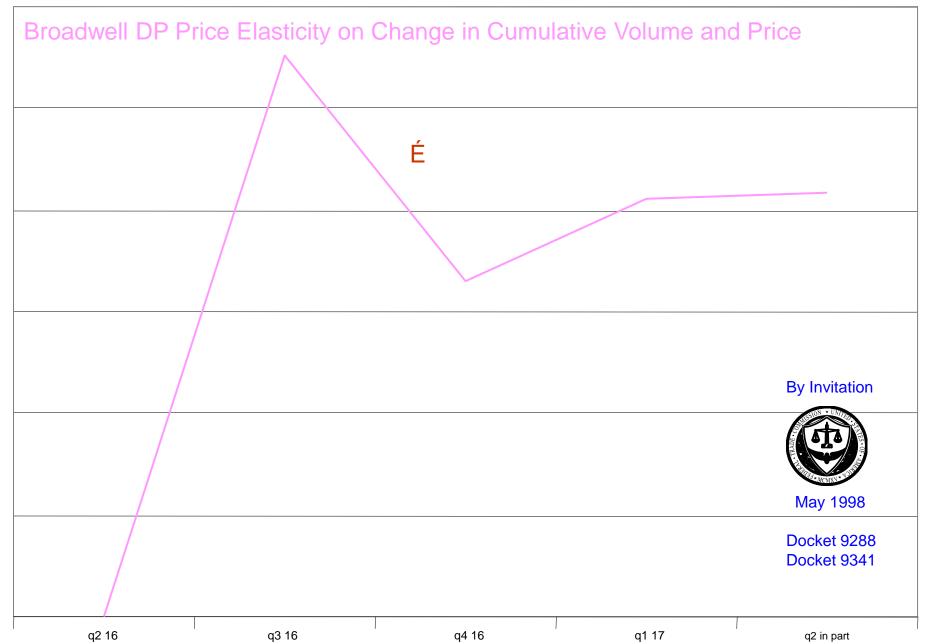

- by their change **▲**in quarterly volume.
- by their change ▲ in cumulating quarterly volumes.
- by their change ▲in quarterly average weighed price.

Calculates Price Elasticity É on Change in Quarterly Volume and Price.
Calculates Price Elasticity É on Change in Cumulating Volume and Price.

Ivy is Highly Monopolistic, Haswell attempts Order from Chaos, Broadwell returns to Intel Order.

Like Supply Signal Cipher Broker Data reveals continued Collusion by Model Proof.

Broker Data is not random but a signal transmission system.