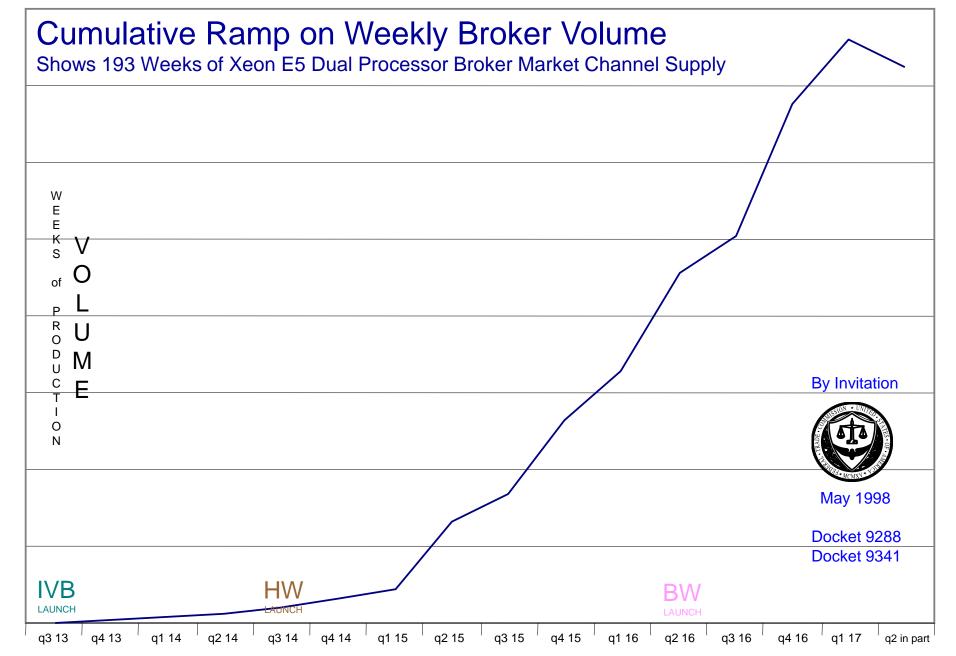

### Camp Marketing Consultancy

Continuing assessment of Intel Xeon Server Markets Monopolization - Quarterly Xeon E5 26/24xx Dual Processor Volumes are shown;

Ivy Bridge, Haswell and Broadwell generation's over 17 quarters

- by their change **▲**in quarterly volume.
- by their change ▲ in cumulating quarterly volumes.
- by their change ▲in quarterly average weighed price.

Calculates Price Elasticity É on Change in Quarterly Volume and Price.
Calculates Price Elasticity É on Change in Cumulating Volume and Price.

#### Camp Marketing Consultancy – Xeon DP 26/24 Ivy Bridge at 193 Weeks of Supply