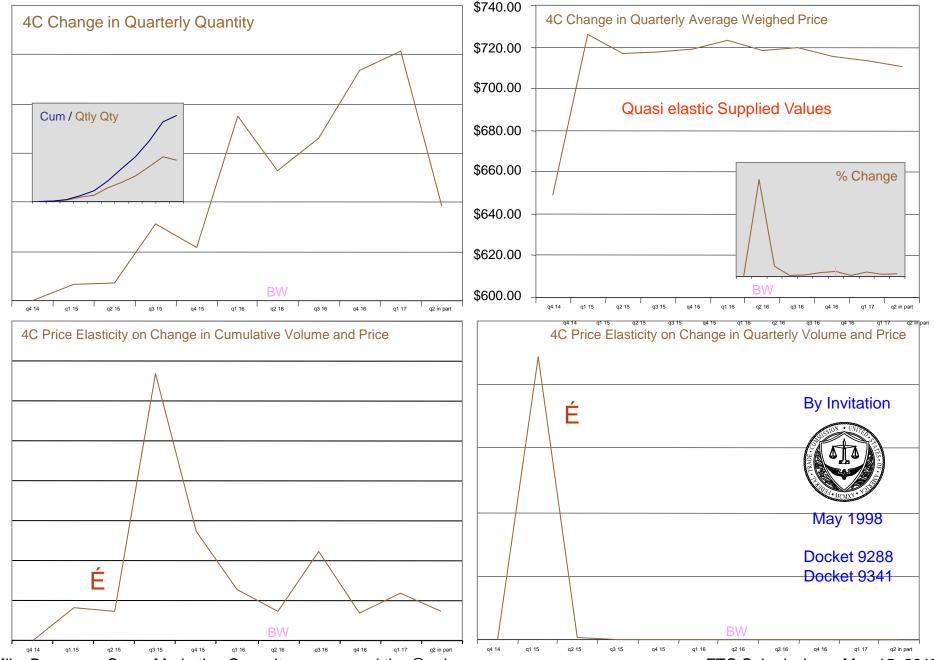

### Camp Marketing Consultancy

Continuing assessment of Intel Xeon Server Markets Monopolization - Quarterly Xeon E5 26/24xx Dual Processor Volumes are shown;

Ivy Bridge, Haswell and Broadwell generation's over 17 quarters

- by their change **▲**in quarterly volume.
- by their change ▲ in cumulating quarterly volumes.
- by their change ▲in quarterly average weighed price.

Calculates Price Elasticity É on Change in Quarterly Volume and Price.
Calculates Price Elasticity É on Change in Cumulating Volume and Price.

Ivy is Highly Monopolistic, Haswell attempts Order from Chaos, Broadwell returns to Intel Order.

Like Supply Signal Cipher Broker Data reveals continued Collusion by Model Proof.

Broker Data is not random but a signal transmission system.