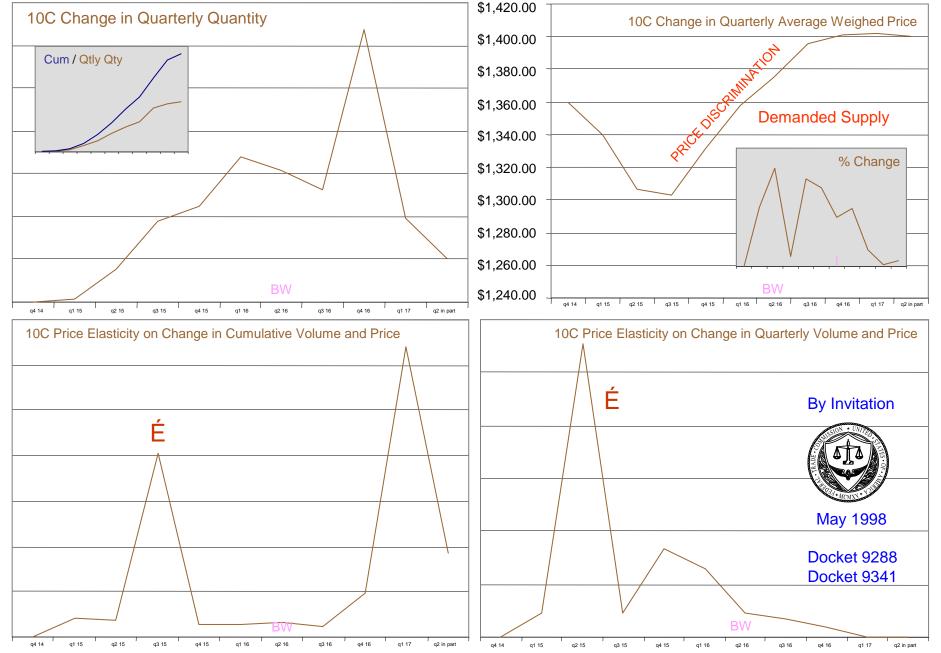

### Camp Marketing Consultancy - Ivy Bridge Xeon E5 26/24xx DP 10 Core

Mike Bruzzone, Camp Marketing Consultancy, campmkting@aol.com

FTC Submission - May 15, 2017

### Camp Marketing Consultancy – Ivy Bridge Xeon E5 26/24xx DP 10 Core

Mike Bruzzone, Camp Marketing Consultancy, campmkting@aol.com

FTC Submission - May 15, 2017

Mike Bruzzone, Camp Marketing Consultancy, campmkting@aol.com

Ivy is Highly Monopolistic, Haswell attempts Order from Chaos, Broadwell returns to Intel Order.

Like Supply Signal Cipher Broker Data reveals continued Collusion by Model Proof.

Broker Data is not random but a signal transmission system.

Broker Data does not indicate organic, rather a controlled products distribution system.

Intel strategy is all about driving cumulating surplus volumes into channels;

- 1) on discounts, rebates and price decreases stimulating primary demand.
- 2) on price increases causing secondary channels to chase after limited high margin values.

There are two primary objectives;

- 1) Discharging from Intel inventories demanded processor values on primary dealer allocation.
- 2) Discharging from Intel and Dealer Inventories demanded values on secondary channels access.

Broker data price increases are a result of Intel top bin supply increase and/or the buying up of low priced goods. Broker data price declines result from the buying up of high priced top bin goods leaving low bin non demanded. Brokers tend to scramble for the high value goods.