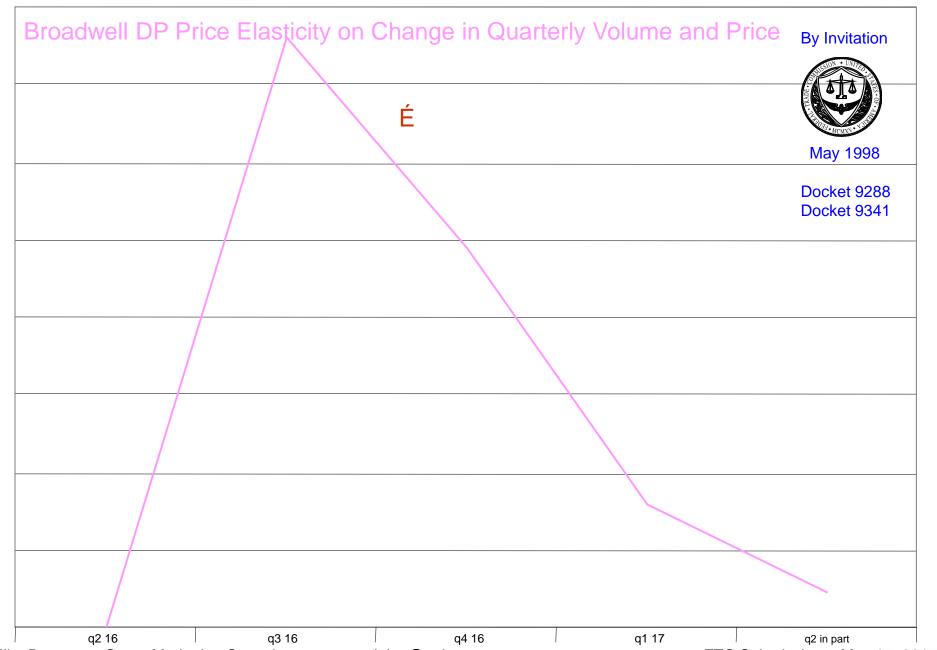

- by their change **▲**in quarterly volume.
- by their change ▲ in cumulating quarterly volumes.
- by their change ▲in quarterly average weighed price.

Calculates Price Elasticity É on Change in Quarterly Volume and Price.
Calculates Price Elasticity É on Change in Cumulating Volume and Price.

Ivy is Highly Monopolistic, Haswell attempts Order from Chaos, Broadwell returns to Intel Order.

Like Supply Signal Cipher Broker Data reveals continued Collusion by Model Proof.

Broker Data is not random but a signal transmission system.