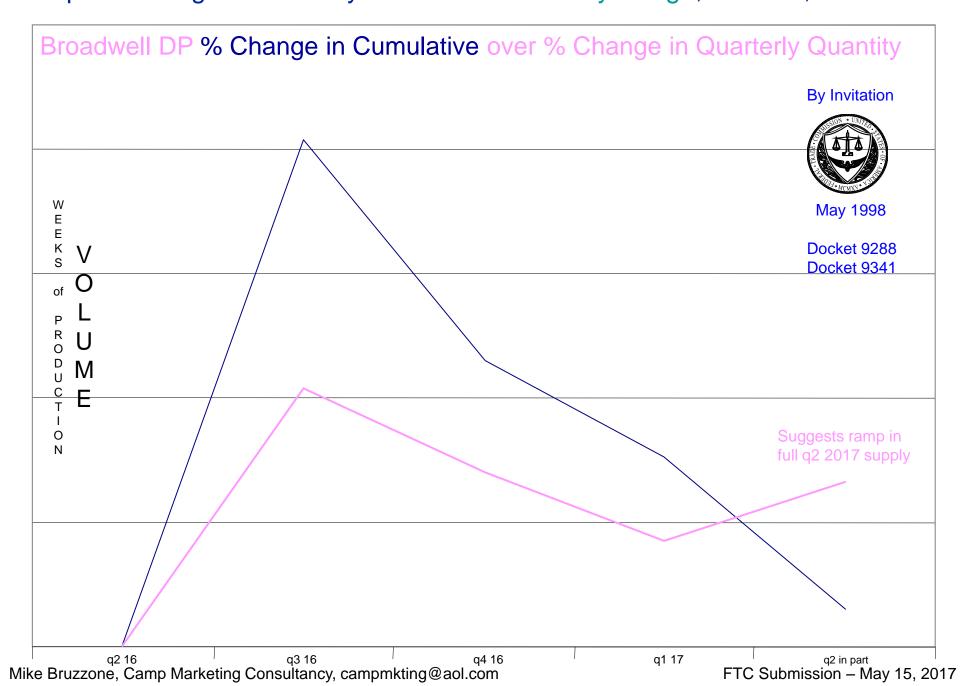

## Camp Marketing Consultancy – Xeon DP 26/24 Ivy Bridge, Haswell, Broadwell \$1,400.00 Broadwell DP \$1K Value Change on Quarterly Average Weighed Price \$1,350.00 \$1,300.00 \$1,250.00 \$1,200.00 \$1,150.00 By Invitation \$1,100.00 May 1998 \$1,050.00 Docket 9288 Docket 9341 \$1,000.00 q2 16 q3 16 q4 16 q1 17 q2 in part Mike Bruzzone, Camp Marketing Consultancy, campmkting@aol.com FTC Submission - May 15, 2017

#### Camp Marketing Consultancy – Xeon DP 26/24 Ivy Bridge, Haswell, Broadwell

Mike Bruzzone, Camp Marketing Consultancy, campmkting@aol.com