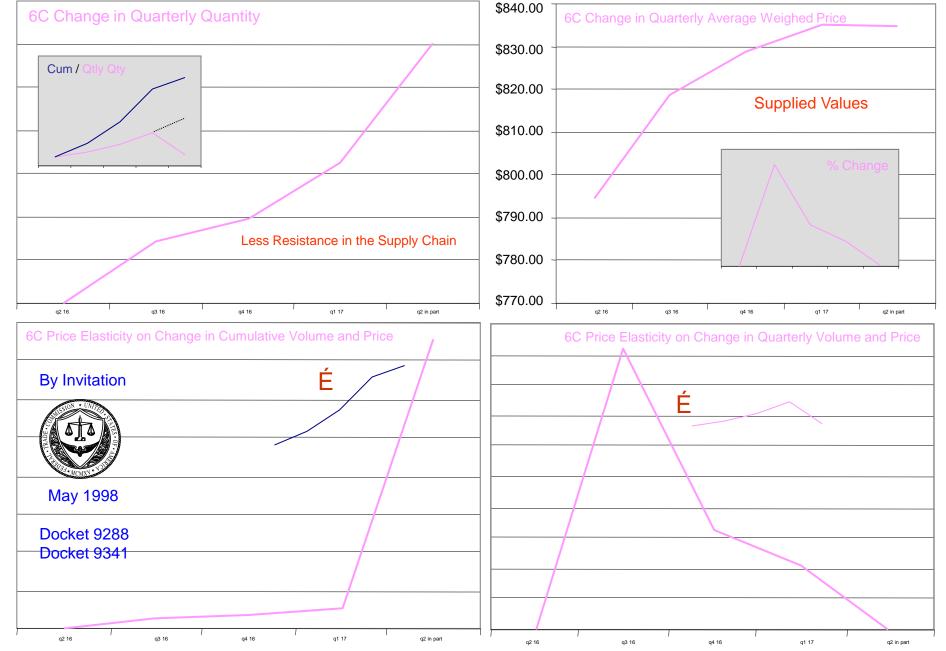

### Camp Marketing Consultancy – Ivy Bridge Xeon E5 26/24xx DP 6 Core

### Camp Marketing Consultancy

Continuing assessment of Intel Xeon Server Markets Monopolization - Quarterly Xeon E5 26/24xx Dual Processor Volumes are shown;

Ivy Bridge, Haswell and Broadwell generation's over 17 quarters

- by their change **▲**in quarterly volume.
- by their change ▲ in cumulating quarterly volumes.
- by their change ▲in quarterly average weighed price.

Calculates Price Elasticity É on Change in Quarterly Volume and Price.
Calculates Price Elasticity É on Change in Cumulating Volume and Price.

Ivy is Highly Monopolistic, Haswell attempts Order from Chaos, Broadwell returns to Intel Order.

Like Supply Signal Cipher Broker Data reveals continued Collusion by Model Proof.

Broker Data is not random but a signal transmission system.

Broker Data does not indicate organic, rather a controlled products distribution system.

Intel strategy is all about driving cumulating surplus volumes into channels;

- 1) on discounts, rebates and price decreases stimulating primary demand.
- 2) on price increases causing secondary channels to chase after limited high margin values.

There are two primary objectives;

- 1) Discharging from Intel inventories demanded processor values on primary dealer allocation.
- 2) Discharging from Intel and Dealer Inventories demanded values on secondary channels access.

Broker data price increases are a result of Intel top bin supply increase and/or the buying up of low priced goods. Broker data price declines result from the buying up of high priced top bin goods leaving low bin non demanded. Brokers tend to scramble for the high value goods.