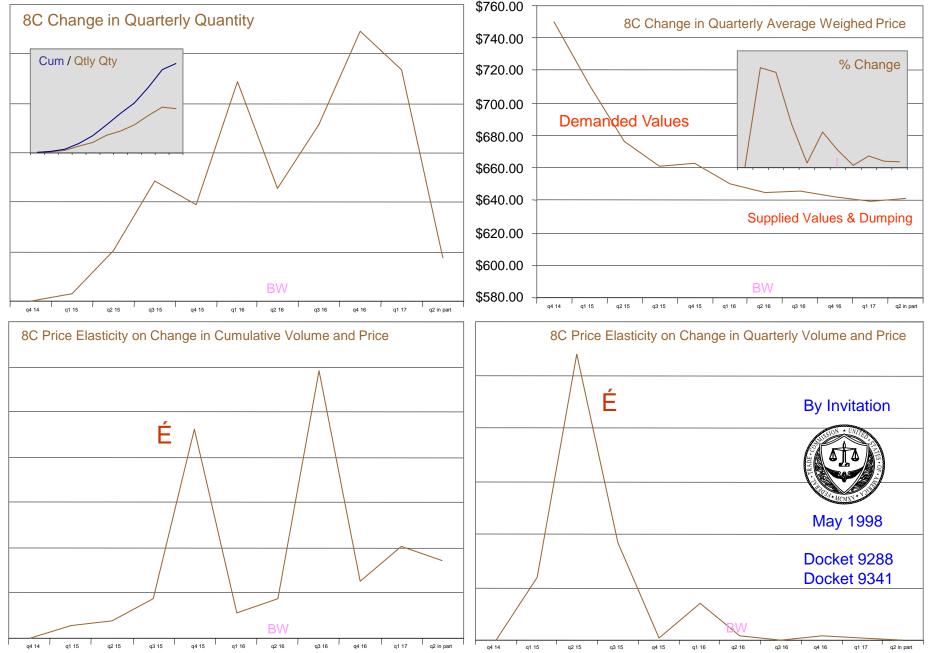

### Camp Marketing Consultancy - Ivy Bridge Xeon E5 26/24xx DP 8 Core

Mike Bruzzone, Camp Marketing Consultancy, campmkting@aol.com

FTC Submission - May 15, 2017

Ivy is Highly Monopolistic, Haswell attempts Order from Chaos, Broadwell returns to Intel Order.

Like Supply Signal Cipher Broker Data reveals continued Collusion by Model Proof.

Broker Data is not random but a signal transmission system.

Broker Data does not indicate organic, rather a controlled products distribution system.

Intel strategy is all about driving cumulating surplus volumes into channels;

- 1) on discounts, rebates and price decreases stimulating primary demand.
- 2) on price increases causing secondary channels to chase after limited high margin values.

There are two primary objectives;

- 1) Discharging from Intel inventories demanded processor values on primary dealer allocation.
- 2) Discharging from Intel and Dealer Inventories demanded values on secondary channels access.

Broker data price increases are a result of Intel top bin supply increase and/or the buying up of low priced goods. Broker data price declines result from the buying up of high priced top bin goods leaving low bin non demanded. Brokers tend to scramble for the high value goods.