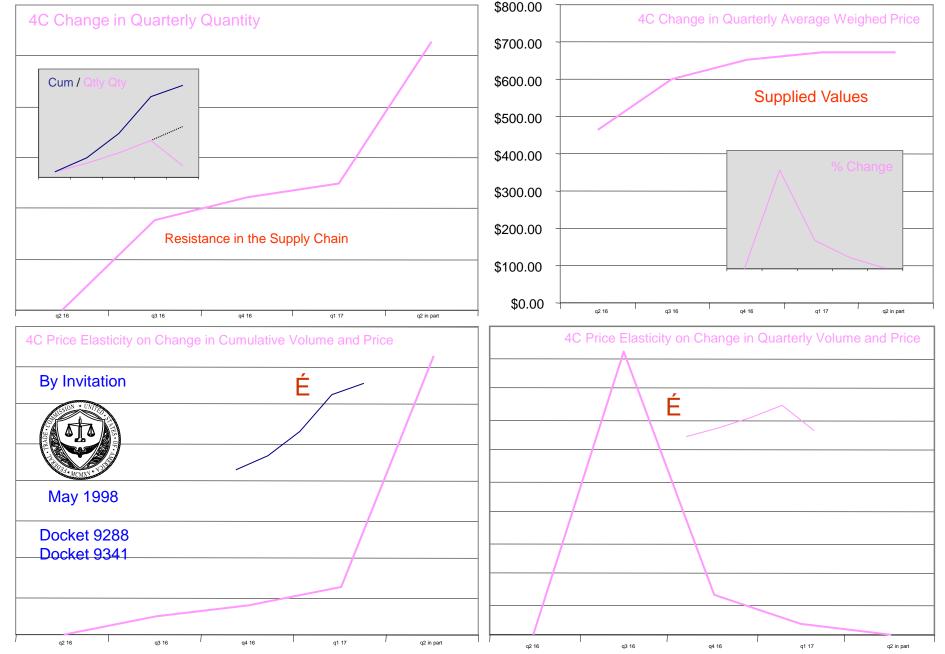

- by their change **▲**in quarterly volume.
- by their change ▲ in cumulating quarterly volumes.
- by their change ▲in quarterly average weighed price.

Calculates Price Elasticity É on Change in Quarterly Volume and Price.
Calculates Price Elasticity É on Change in Cumulating Volume and Price.

Ivy is Highly Monopolistic, Haswell attempts Order from Chaos, Broadwell returns to Intel Order.

Like Supply Signal Cipher Broker Data reveals continued Collusion by Model Proof.

Broker Data is not random but a signal transmission system.

Broker Data does not indicate organic, rather a controlled products distribution system.

Intel strategy is all about driving cumulating surplus volumes into channels;

- 1) on discounts, rebates and price decreases stimulating primary demand.
- 2) on price increases causing secondary channels to chase after limited high margin values.

There are two primary objectives;

- 1) Discharging from Intel inventories demanded processor values on primary dealer allocation.
- 2) Discharging from Intel and Dealer Inventories demanded values on secondary channels access.

Broker data price increases are a result of Intel top bin supply increase and/or the buying up of low priced goods. Broker data price declines result from the buying up of high priced top bin goods leaving low bin non demanded. Brokers tend to scramble for the high value goods.