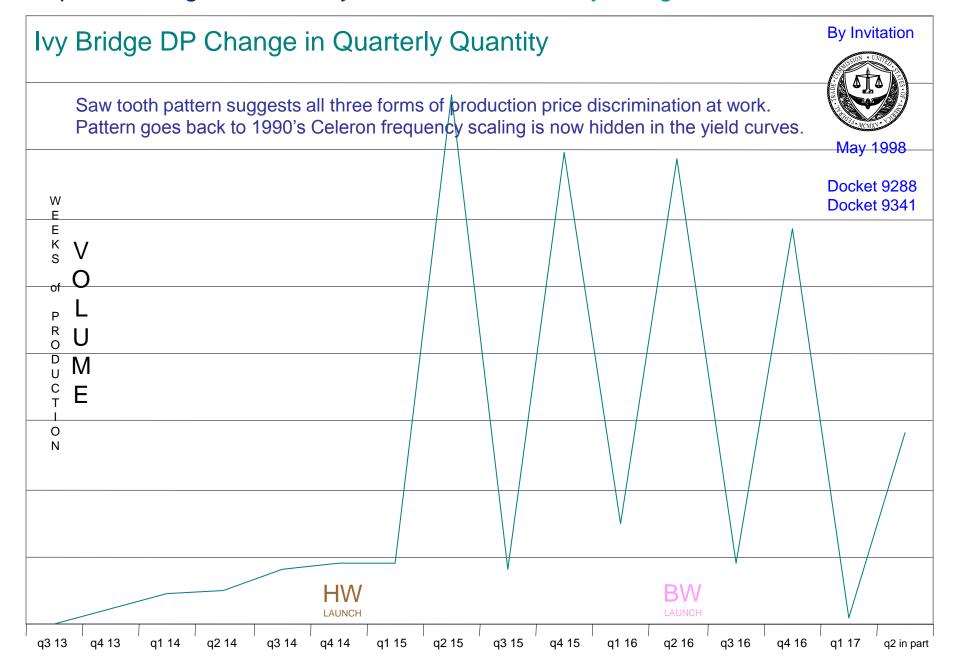

### Camp Marketing Consultancy

Continuing assessment of Intel Xeon Server Markets Monopolization - Quarterly Xeon E5 26/24xx Dual Processor Volumes are shown;

Ivy Bridge, Haswell and Broadwell generation's over 17 quarters

- by their change **▲**in quarterly volume.
- by their change ▲ in cumulating quarterly volumes.
- by their change ▲in quarterly average weighed price.

Calculates Price Elasticity É on Change in Quarterly Volume and Price.
Calculates Price Elasticity É on Change in Cumulating Volume and Price.

Ivy is Highly Monopolistic, Haswell attempts Order from Chaos, Broadwell returns to Intel Order.

Like Supply Signal Cipher Broker Data reveals continued Collusion by Model Proof.

Broker Data is not random but a signal transmission system.

#### Camp Marketing Consultancy – Xeon DP 26/24 Ivy Bridge at 193 Weeks of Supply