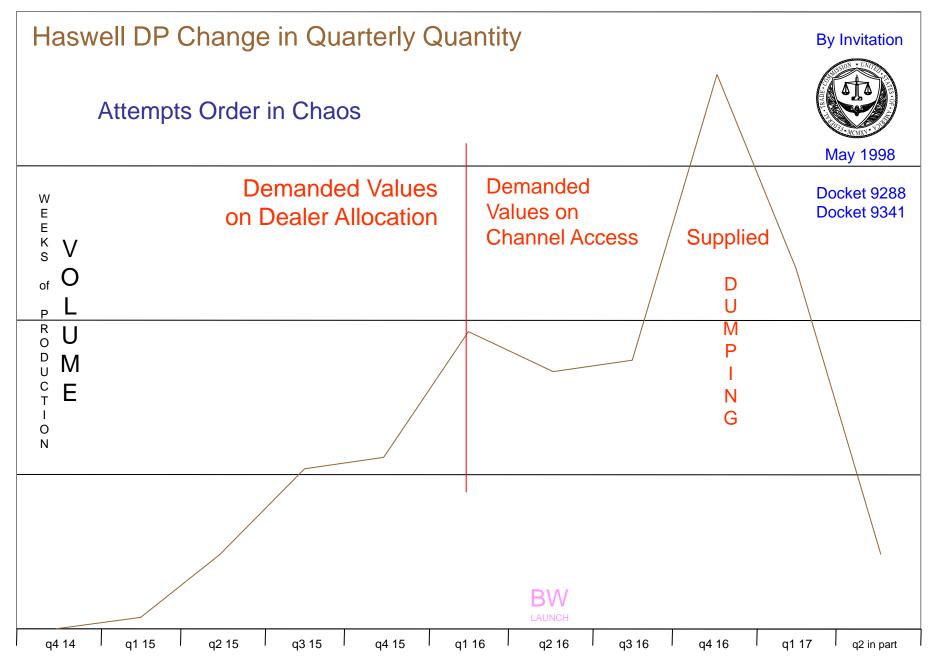

### Camp Marketing Consultancy - THE HASWELL WALL INTEL BUILT TO HIGH TOO SCALE?

Ivy is Highly Monopolistic, Haswell attempts Order from Chaos, Broadwell returns to Intel Order.

Like Supply Signal Cipher Broker Data reveals continued Collusion by Model Proof.

Broker Data is not random but a signal transmission system.

Broker Data does not indicate organic, rather a controlled products distribution system.

Intel strategy is all about driving cumulating surplus volumes into channels;

- 1) on discounts, rebates and price decreases stimulating primary demand.
- 2) on price increases causing secondary channels to chase after limited high margin values.

There are two primary objectives;

- 1) Discharging from Intel inventories demanded processor values on primary dealer allocation.
- 2) Discharging from Intel and Dealer Inventories demanded values on secondary channels access.