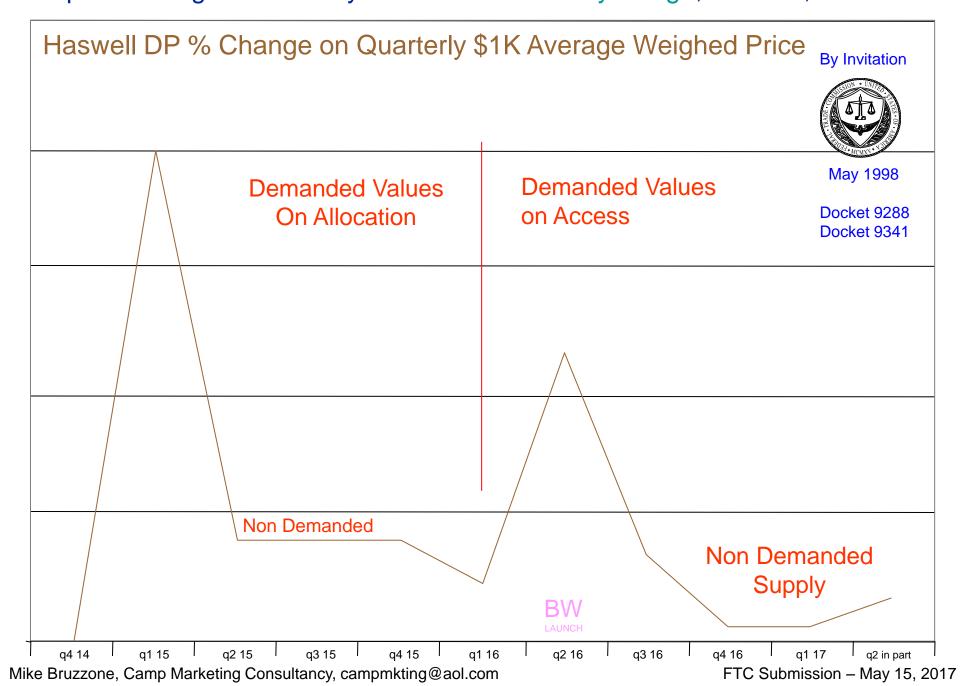

Ivy is Highly Monopolistic, Haswell attempts Order from Chaos, Broadwell returns to Intel Order.

Like Supply Signal Cipher Broker Data reveals continued Collusion by Model Proof.

Broker Data is not random but a signal transmission system.

Broker Data does not indicate organic, rather a controlled products distribution system.

Intel strategy is all about driving cumulating surplus volumes into channels;

- 1) on discounts, rebates and price decreases stimulating primary demand.
- 2) on price increases causing secondary channels to chase after limited high margin values.

There are two primary objectives;

- 1) Discharging from Intel inventories demanded processor values on primary dealer allocation.
- 2) Discharging from Intel and Dealer Inventories demanded values on secondary channels access.

Broker data price increases are a result of Intel top bin supply increase and/or the buying up of low priced goods. Broker data price declines result from the buying up of high priced top bin goods leaving low bin non demanded. Brokers tend to scramble for the high value goods.