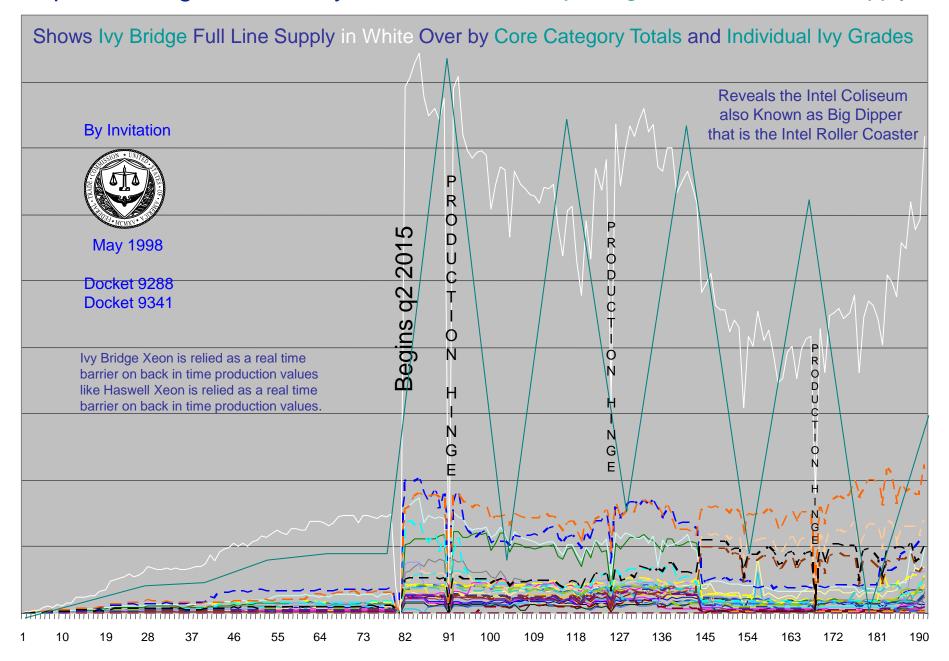

Ivy is Highly Monopolistic, Haswell attempts Order from Chaos, Broadwell returns to Intel Order.

Like Supply Signal Cipher Broker Data reveals continued Collusion by Model Proof.

Broker Data is not random but a signal transmission system.

Broker Data does not indicate organic, rather a controlled products distribution system.

Intel strategy is all about driving cumulating surplus volumes into channels;

- 1) on discounts, rebates and price decreases stimulating primary demand.
- 2) on price increases causing secondary channels to chase after limited high margin values.

There are two primary objectives;

- 1) Discharging from Intel inventories demanded processor values on primary dealer allocation.
- 2) Discharging from Intel and Dealer Inventories demanded values on secondary channels access.

Broker data price increases are a result of Intel top bin supply increase and/or the buying up of low priced goods. Broker data price declines result from the buying up of high priced top bin goods leaving low bin non demanded. Brokers tend to scramble for the high value goods.

#### Camp Marketing Consultancy – Xeon DP 26/24 Ivy Bridge at 193 Weeks of Supply