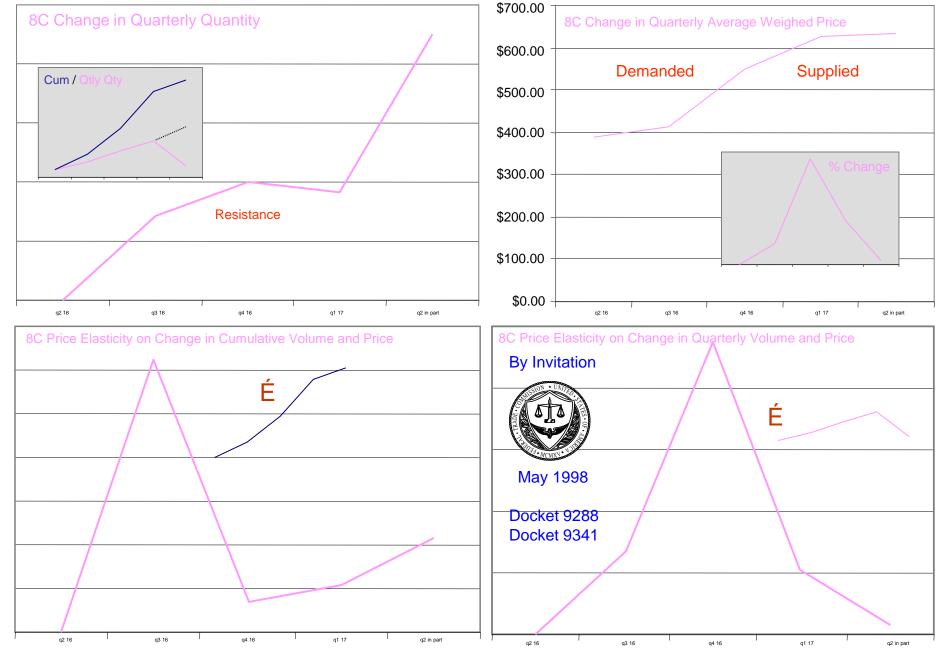

### Camp Marketing Consultancy - Ivy Bridge Xeon E5 26/24xx DP 8 Core

Mike Bruzzone, Camp Marketing Consultancy, campmkting@aol.com

FTC Submission - May 15, 2017

### Camp Marketing Consultancy

Continuing assessment of Intel Xeon Server Markets Monopolization - Quarterly Xeon E5 26/24xx Dual Processor Volumes are shown;

Ivy Bridge, Haswell and Broadwell generation's over 17 quarters

- by their change **▲**in quarterly volume.
- by their change ▲ in cumulating quarterly volumes.
- by their change ▲in quarterly average weighed price.

Calculates Price Elasticity É on Change in Quarterly Volume and Price.
Calculates Price Elasticity É on Change in Cumulating Volume and Price.

Ivy is Highly Monopolistic, Haswell attempts Order from Chaos, Broadwell returns to Intel Order.

Like Supply Signal Cipher Broker Data reveals continued Collusion by Model Proof.

Broker Data is not random but a signal transmission system.

Broker Data does not indicate organic, rather a controlled products distribution system.

Intel strategy is all about driving cumulating surplus volumes into channels;

- 1) on discounts, rebates and price decreases stimulating primary demand.
- 2) on price increases causing secondary channels to chase after limited high margin values.

There are two primary objectives;

- 1) Discharging from Intel inventories demanded processor values on primary dealer allocation.
- 2) Discharging from Intel and Dealer Inventories demanded values on secondary channels access.

Broker data price increases are a result of Intel top bin supply increase and/or the buying up of low priced goods. Broker data price declines result from the buying up of high priced top bin goods leaving low bin non demanded. Brokers tend to scramble for the high value goods.