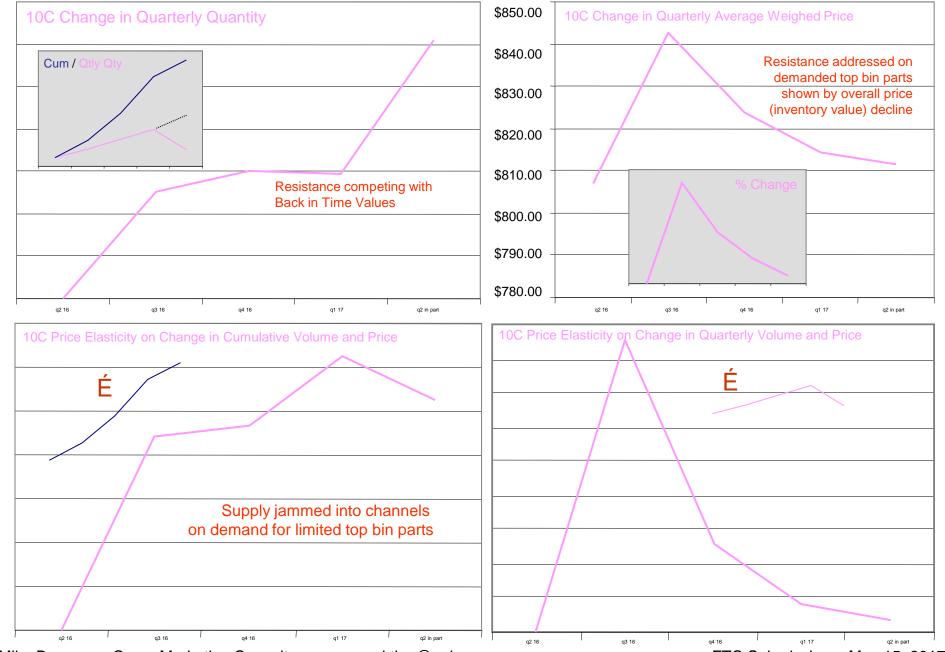

### Camp Marketing Consultancy - Ivy Bridge Xeon E5 26/24xx DP 10 Core

Mike Bruzzone, Camp Marketing Consultancy, campmkting@aol.com

FTC Submission - May 15, 2017

### Camp Marketing Consultancy – Ivy Bridge Xeon E5 26/24xx DP 10 Core

Mike Bruzzone, Camp Marketing Consultancy, campmkting@aol.com

FTC Submission - May 15, 2017

Mike Bruzzone, Camp Marketing Consultancy, campmkting@aol.com

### Camp Marketing Consultancy

Continuing assessment of Intel Xeon Server Markets Monopolization - Quarterly Xeon E5 26/24xx Dual Processor Volumes are shown;

Ivy Bridge, Haswell and Broadwell generation's over 17 quarters

- by their change **▲**in quarterly volume.
- by their change ▲ in cumulating quarterly volumes.
- by their change ▲in quarterly average weighed price.

Calculates Price Elasticity É on Change in Quarterly Volume and Price.
Calculates Price Elasticity É on Change in Cumulating Volume and Price.

Ivy is Highly Monopolistic, Haswell attempts Order from Chaos, Broadwell returns to Intel Order.

Like Supply Signal Cipher Broker Data reveals continued Collusion by Model Proof.

Broker Data is not random but a signal transmission system.

Broker Data does not indicate organic, rather a controlled products distribution system.

Intel strategy is all about driving cumulating surplus volumes into channels;

- 1) on discounts, rebates and price decreases stimulating primary demand.
- 2) on price increases causing secondary channels to chase after limited high margin values.

There are two primary objectives;

- 1) Discharging from Intel inventories demanded processor values on primary dealer allocation.
- 2) Discharging from Intel and Dealer Inventories demanded values on secondary channels access.

Broker data price increases are a result of Intel top bin supply increase and/or the buying up of low priced goods. Broker data price declines result from the buying up of high priced top bin goods leaving low bin non demanded. Brokers tend to scramble for the high value goods.