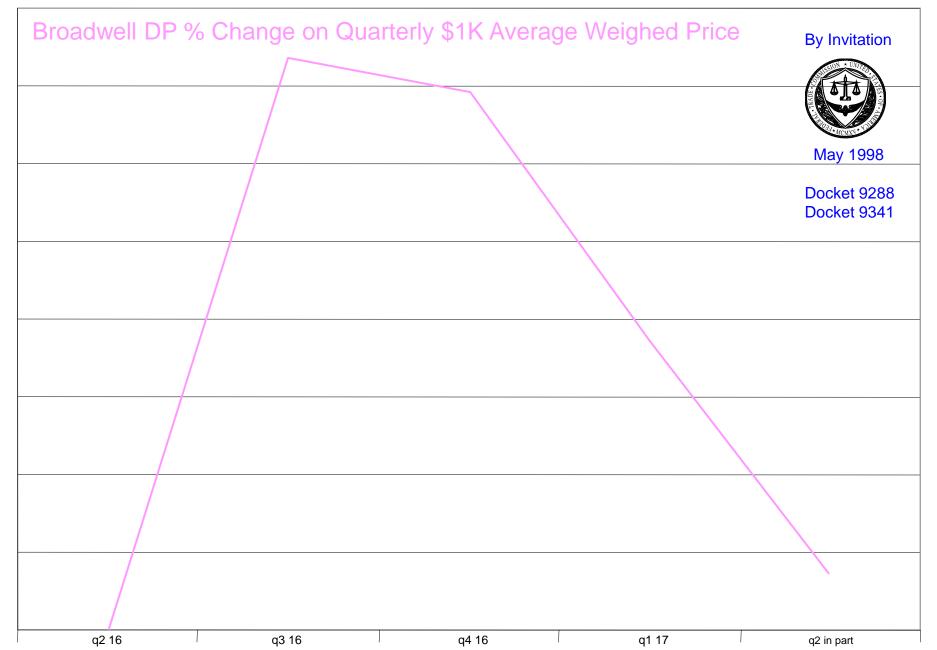

## Camp Marketing Consultancy – Xeon DP 26/24 Ivy Bridge, Haswell, Broadwell \$1,400.00 Broadwell DP \$1K Value Change on Quarterly Average Weighed Price \$1,350.00 \$1,300.00 \$1,250.00 \$1,200.00 \$1,150.00 By Invitation \$1,100.00 May 1998 \$1,050.00 Docket 9288 Docket 9341 \$1,000.00 q2 16 q3 16 q4 16 q1 17 q2 in part Mike Bruzzone, Camp Marketing Consultancy, campmkting@aol.com FTC Submission - May 15, 2017