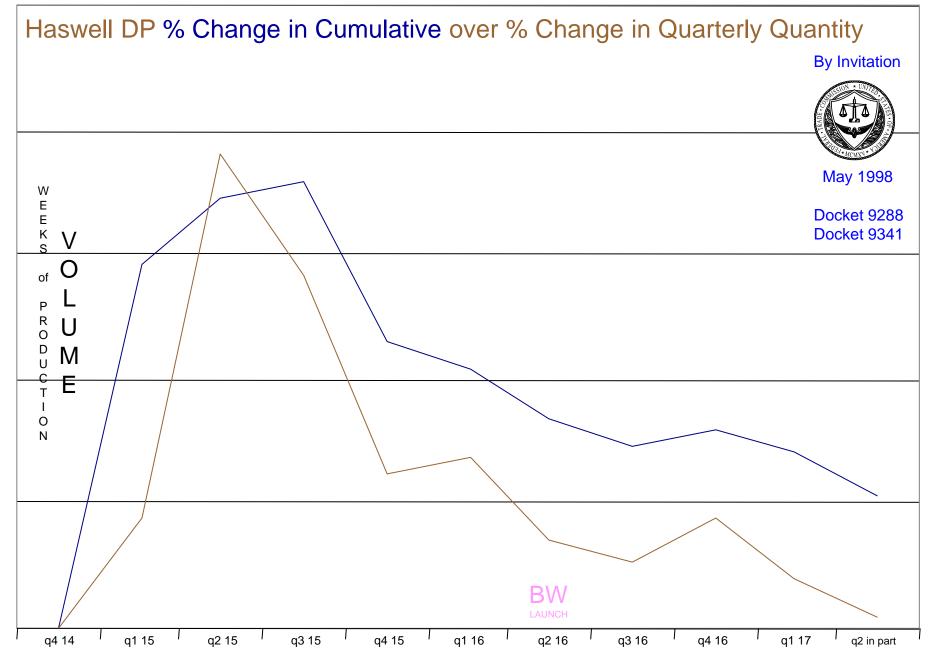

### Camp Marketing Consultancy - THE HASWELL WALL INTEL BUILT TO HIGH TOO SCALE?

Ivy is Highly Monopolistic, Haswell attempts Order from Chaos, Broadwell returns to Intel Order.

Like Supply Signal Cipher Broker Data reveals continued Collusion by Model Proof.

Broker Data is not random but a signal transmission system.

Broker Data does not indicate organic, rather a controlled products distribution system.

Intel strategy is all about driving cumulating surplus volumes into channels;

- 1) on discounts, rebates and price decreases stimulating primary demand.
- 2) on price increases causing secondary channels to chase after limited high margin values.