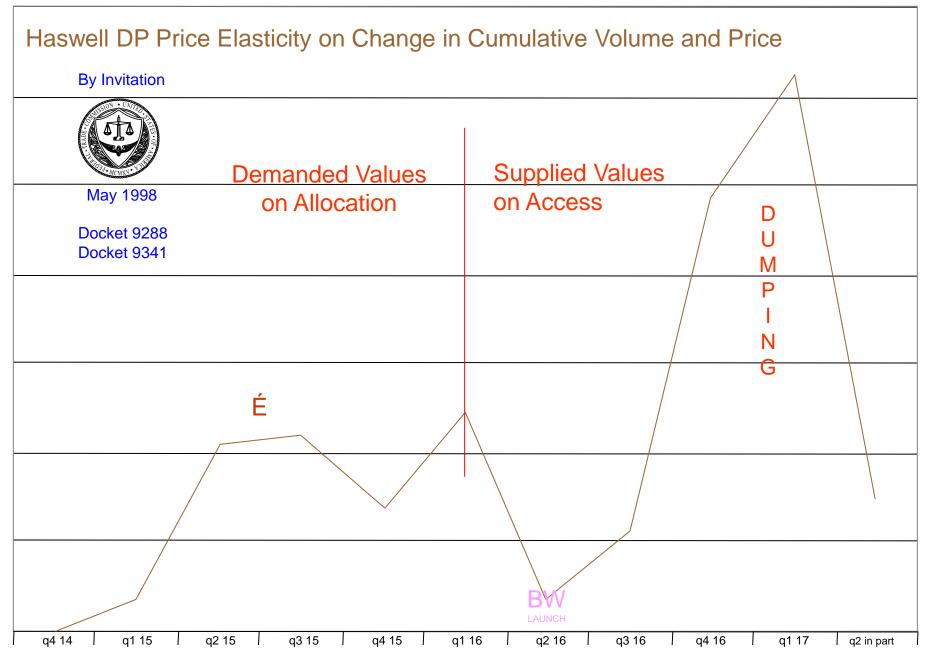

- by their change **▲**in quarterly volume.
- by their change ▲ in cumulating quarterly volumes.
- by their change ▲in quarterly average weighed price.

Calculates Price Elasticity É on Change in Quarterly Volume and Price.
Calculates Price Elasticity É on Change in Cumulating Volume and Price.

Ivy is Highly Monopolistic, Haswell attempts Order from Chaos, Broadwell returns to Intel Order.

Like Supply Signal Cipher Broker Data reveals continued Collusion by Model Proof.

Broker Data is not random but a signal transmission system.

Broker Data does not indicate organic, rather a controlled products distribution system.

Intel strategy is all about driving cumulating surplus volumes into channels;

- 1) on discounts, rebates and price decreases stimulating primary demand.
- 2) on price increases causing secondary channels to chase after limited high margin values.

There are two primary objectives;

- 1) Discharging from Intel inventories demanded processor values on primary dealer allocation.
- 2) Discharging from Intel and Dealer Inventories demanded values on secondary channels access.

Broker data price increases are a result of Intel top bin supply increase and/or the buying up of low priced goods. Broker data price declines result from the buying up of high priced top bin goods leaving low bin non demanded. Brokers tend to scramble for the high value goods.