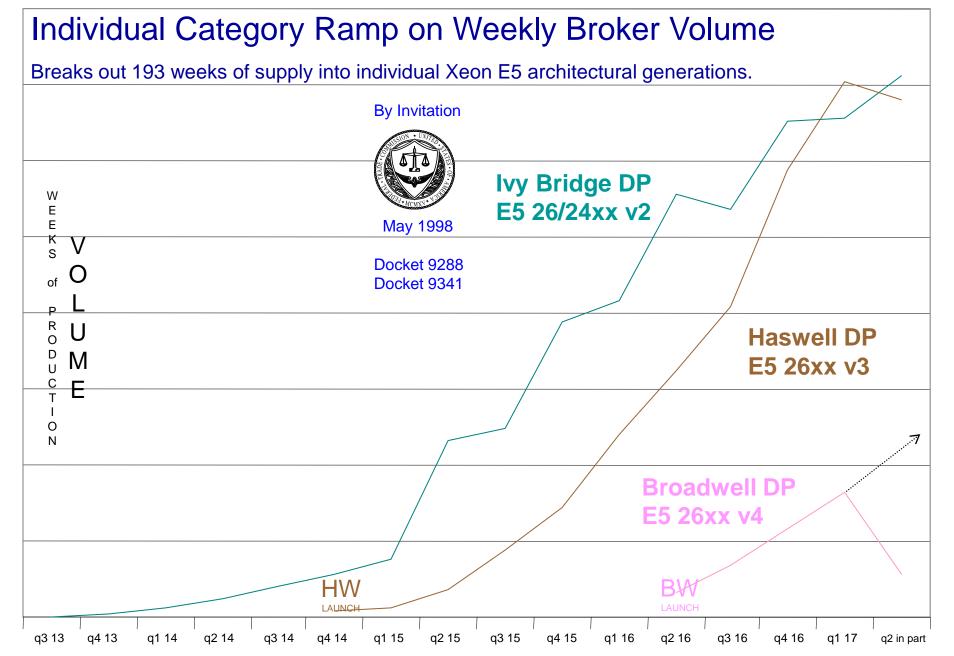

### Camp Marketing Consultancy

Continuing assessment of Intel Xeon Server Markets Monopolization - Quarterly Xeon E5 26/24xx Dual Processor Volumes are shown;

Ivy Bridge, Haswell and Broadwell generation's over 17 quarters

- by their change **▲**in quarterly volume.
- by their change ▲ in cumulating quarterly volumes.
- by their change ▲in quarterly average weighed price.

Calculates Price Elasticity É on Change in Quarterly Volume and Price.
Calculates Price Elasticity É on Change in Cumulating Volume and Price.

### Camp Marketing Consultancy - THE HASWELL WALL INTEL BUILT TO HIGH TOO SCALE?