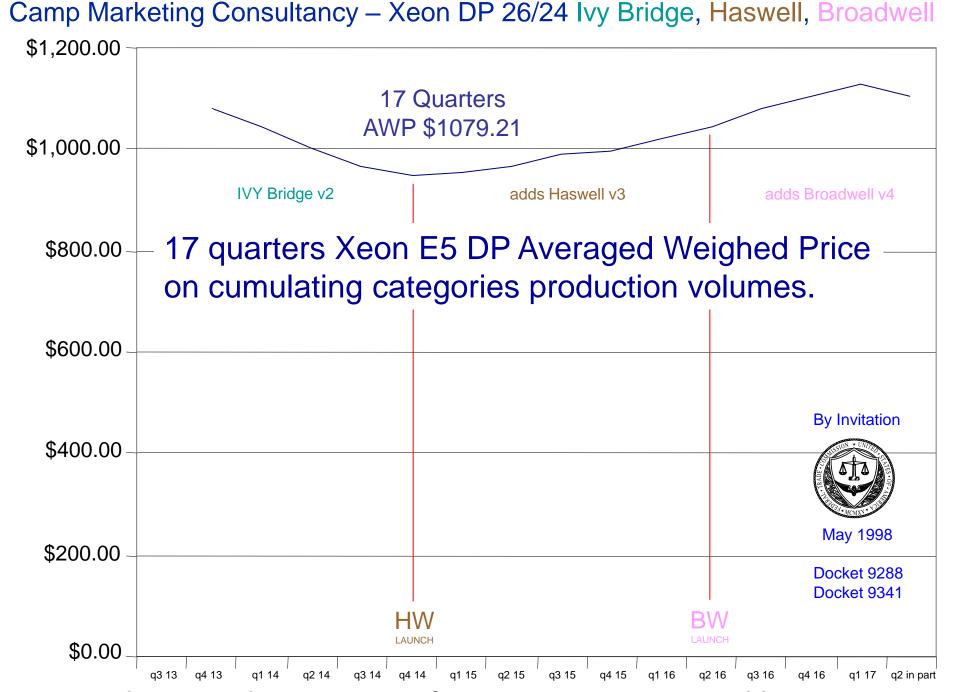

### Camp Marketing Consultancy

Continuing assessment of Intel Xeon Server Markets Monopolization - Quarterly Xeon E5 26/24xx Dual Processor Volumes are shown;

Ivy Bridge, Haswell and Broadwell generation's over 17 quarters

- by their change **▲**in quarterly volume.
- by their change ▲ in cumulating quarterly volumes.
- by their change ▲in quarterly average weighed price.

Calculates Price Elasticity É on Change in Quarterly Volume and Price.
Calculates Price Elasticity É on Change in Cumulating Volume and Price.

### Camp Marketing Consultancy – Xeon DP 26/24 Ivy Bridge, Haswell, Broadwell \$1,100.00 Ivy Bridge DP \$1K Value Change on Quarterly Average Weighed Price \$1,050.00 Demanded Values Supplied Values PRICE DISCRIMINATION on Secondary on Primary Dealer Channels Access Allocation \$1,000.00 M \$950.00 G By Invitation \$900.00 \$850.00 May 1998 Docket 9288 Docket 9341 HW BW \$800.00