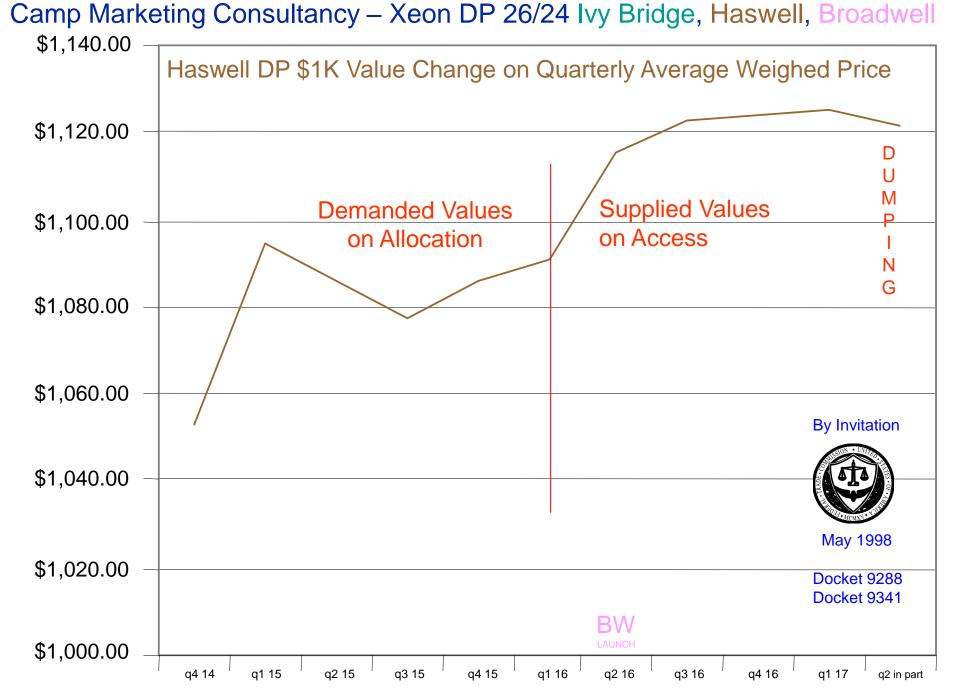

### Camp Marketing Consultancy - THE HASWELL WALL INTEL BUILT TO HIGH TOO SCALE?

Ivy is Highly Monopolistic, Haswell attempts Order from Chaos, Broadwell returns to Intel Order.

Like Supply Signal Cipher Broker Data reveals continued Collusion by Model Proof.

Broker Data is not random but a signal transmission system.

Broker Data does not indicate organic, rather a controlled products distribution system.

Intel strategy is all about driving cumulating surplus volumes into channels;

- 1) on discounts, rebates and price decreases stimulating primary demand.
- 2) on price increases causing secondary channels to chase after limited high margin values.

There are two primary objectives;

- 1) Discharging from Intel inventories demanded processor values on primary dealer allocation.
- 2) Discharging from Intel and Dealer Inventories demanded values on secondary channels access.