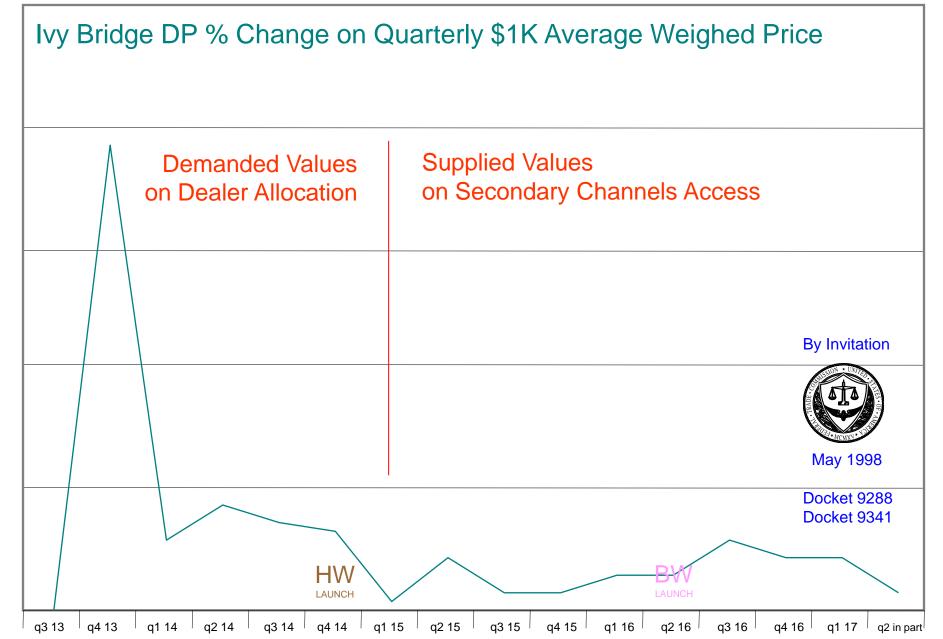

### Camp Marketing Consultancy

Continuing assessment of Intel Xeon Server Markets Monopolization - Quarterly Xeon E5 26/24xx Dual Processor Volumes are shown;

Ivy Bridge, Haswell and Broadwell generation's over 17 quarters

There are two primary objectives;

- 1) Discharging from Intel inventories demanded processor values on primary dealer allocation.
- 2) Discharging from Intel and Dealer Inventories demanded values on secondary channels access.

Broker data price increases are a result of Intel top bin supply increase and/or the buying up of low priced goods. Broker data price declines result from the buying up of high priced top bin goods leaving low bin non demanded. Brokers tend to scramble for the high value goods.