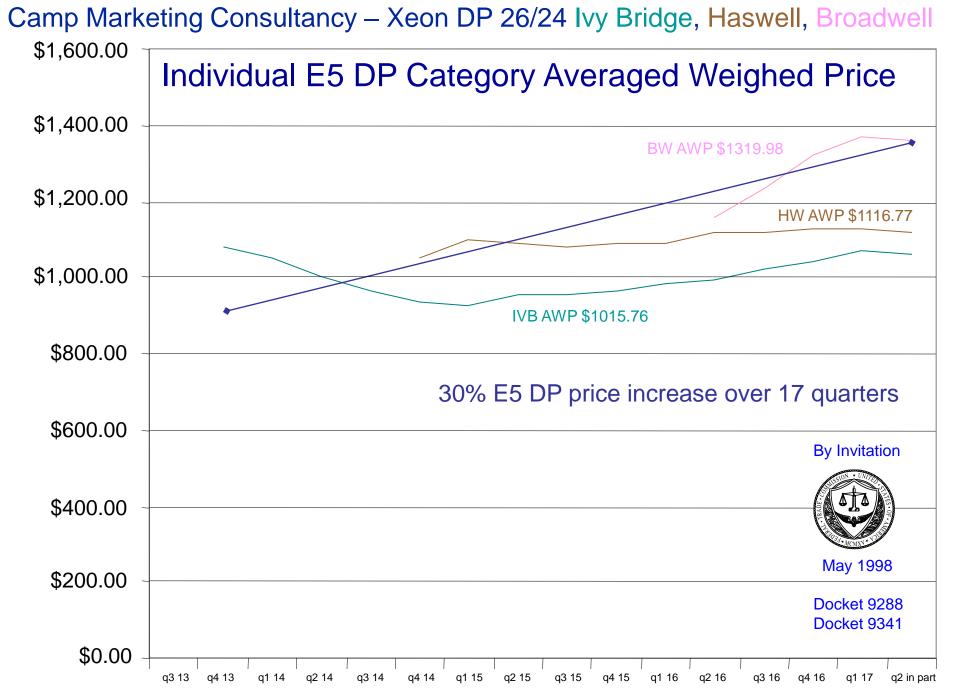

### Camp Marketing Consultancy

Continuing assessment of Intel Xeon Server Markets Monopolization - Quarterly Xeon E5 26/24xx Dual Processor Volumes are shown;

Ivy Bridge, Haswell and Broadwell generation's over 17 quarters

Ivy is Highly Monopolistic, Haswell attempts Order from Chaos, Broadwell returns to Intel Order.

Like Supply Signal Cipher Broker Data reveals continued Collusion by Model Proof.

Broker Data is not random but a signal transmission system.

### Camp Marketing Consultancy – Xeon DP 26/24 Ivy Bridge, Haswell, Broadwell \$1,100.00 Ivy Bridge DP \$1K Value Change on Quarterly Average Weighed Price \$1,050.00 Demanded Values Supplied Values PRICE DISCRIMINATION on Secondary on Primary Dealer Channels Access Allocation \$1,000.00 M \$950.00 G By Invitation \$900.00 \$850.00 May 1998 Docket 9288 Docket 9341 HW BW \$800.00