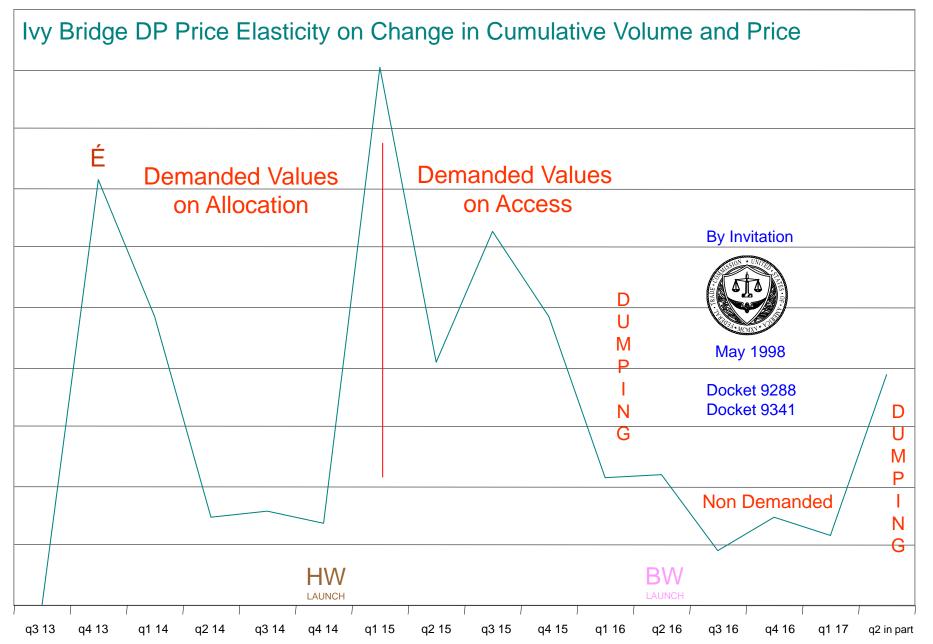

- by their change **▲**in quarterly volume.
- by their change ▲ in cumulating quarterly volumes.
- by their change ▲in quarterly average weighed price.

Calculates Price Elasticity É on Change in Quarterly Volume and Price.
Calculates Price Elasticity É on Change in Cumulating Volume and Price.

There are two primary objectives;

- 1) Discharging from Intel inventories demanded processor values on primary dealer allocation.
- 2) Discharging from Intel and Dealer Inventories demanded values on secondary channels access.

Broker data price increases are a result of Intel top bin supply increase and/or the buying up of low priced goods. Broker data price declines result from the buying up of high priced top bin goods leaving low bin non demanded. Brokers tend to scramble for the high value goods.