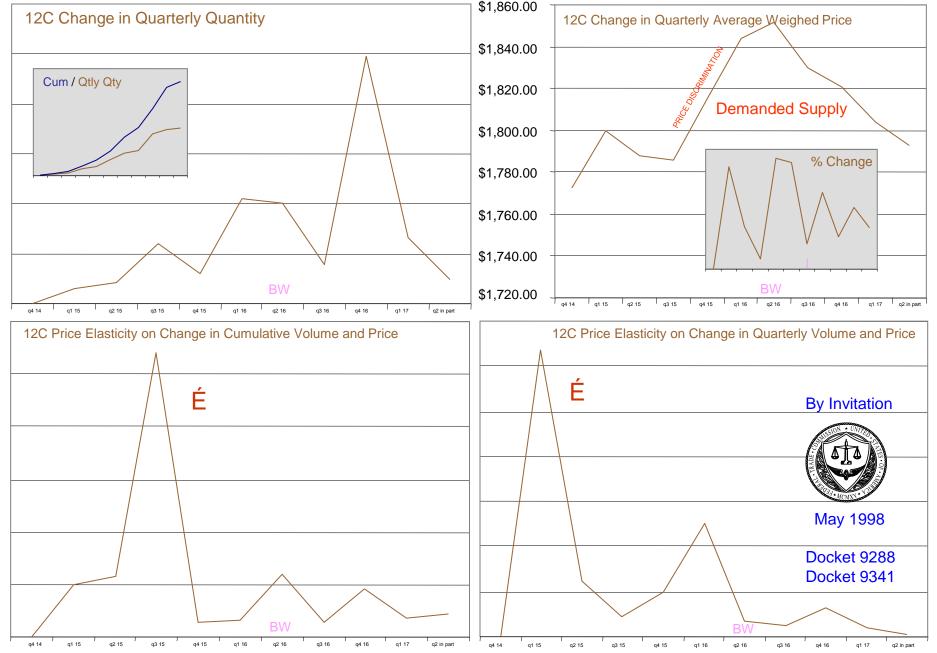

#### Camp Marketing Consultancy – Broadwell Xeon E5 26xx DP 12 Core

Mike Bruzzone, Camp Marketing Consultancy, campmkting@aol.com

Ivy is Highly Monopolistic, Haswell attempts Order from Chaos, Broadwell returns to Intel Order.

Like Supply Signal Cipher Broker Data reveals continued Collusion by Model Proof.

Broker Data is not random but a signal transmission system.

Broker Data does not indicate organic, rather a controlled products distribution system.

Intel strategy is all about driving cumulating surplus volumes into channels;

- 1) on discounts, rebates and price decreases stimulating primary demand.
- 2) on price increases causing secondary channels to chase after limited high margin values.

There are two primary objectives;

- 1) Discharging from Intel inventories demanded processor values on primary dealer allocation.
- 2) Discharging from Intel and Dealer Inventories demanded values on secondary channels access.

Broker data price increases are a result of Intel top bin supply increase and/or the buying up of low priced goods. Broker data price declines result from the buying up of high priced top bin goods leaving low bin non demanded. Brokers tend to scramble for the high value goods.