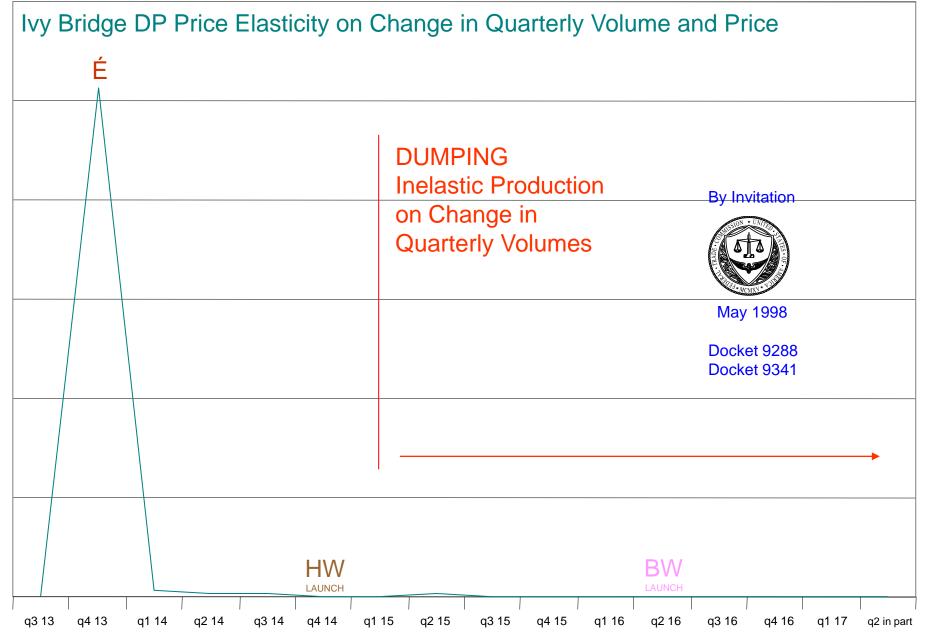

- by their change **▲**in quarterly volume.
- by their change ▲ in cumulating quarterly volumes.
- by their change ▲in quarterly average weighed price.

Calculates Price Elasticity É on Change in Quarterly Volume and Price.
Calculates Price Elasticity É on Change in Cumulating Volume and Price.

Ivy is Highly Monopolistic, Haswell attempts Order from Chaos, Broadwell returns to Intel Order.

Like Supply Signal Cipher Broker Data reveals continued Collusion by Model Proof.

Broker Data is not random but a signal transmission system.

Broker Data does not indicate organic, rather a controlled products distribution system.

Intel strategy is all about driving cumulating surplus volumes into channels;

- 1) on discounts, rebates and price decreases stimulating primary demand.
- 2) on price increases causing secondary channels to chase after limited high margin values.