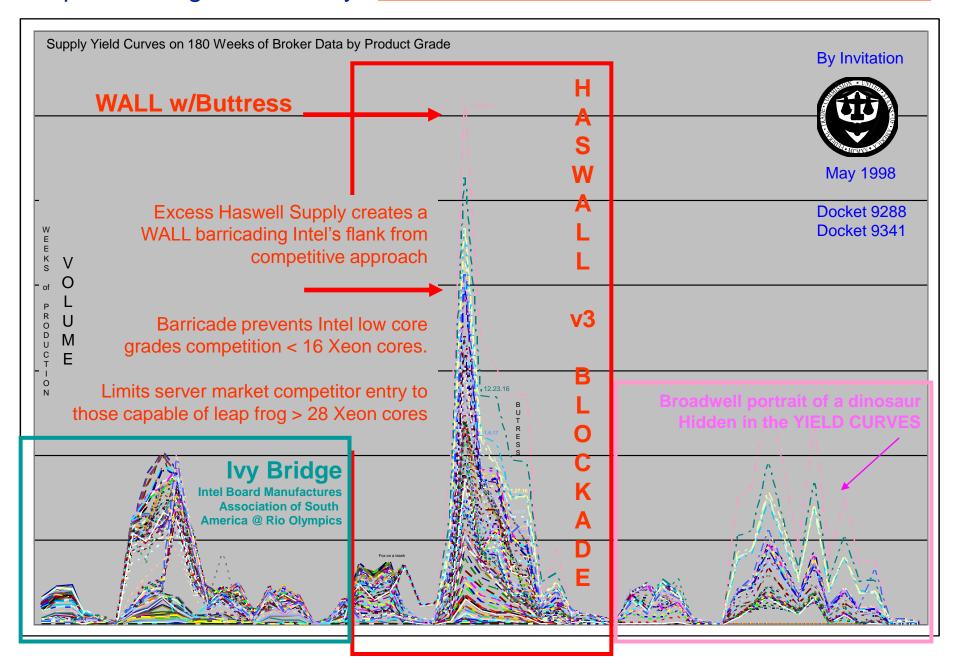

### Camp Marketing Consultancy - THE HASWELL WALL INTEL BUILT TO HIGH TOO SCALE?

Ivy is Highly Monopolistic, Haswell attempts Order from Chaos, Broadwell returns to Intel Order.

Like Supply Signal Cipher Broker Data reveals continued Collusion by Model Proof.

Broker Data is not random but a signal transmission system.

Broker Data does not indicate organic, rather a controlled products distribution system.

Intel strategy is all about driving cumulating surplus volumes into channels;

- 1) on discounts, rebates and price decreases stimulating primary demand.
- 2) on price increases causing secondary channels to chase after limited high margin values.