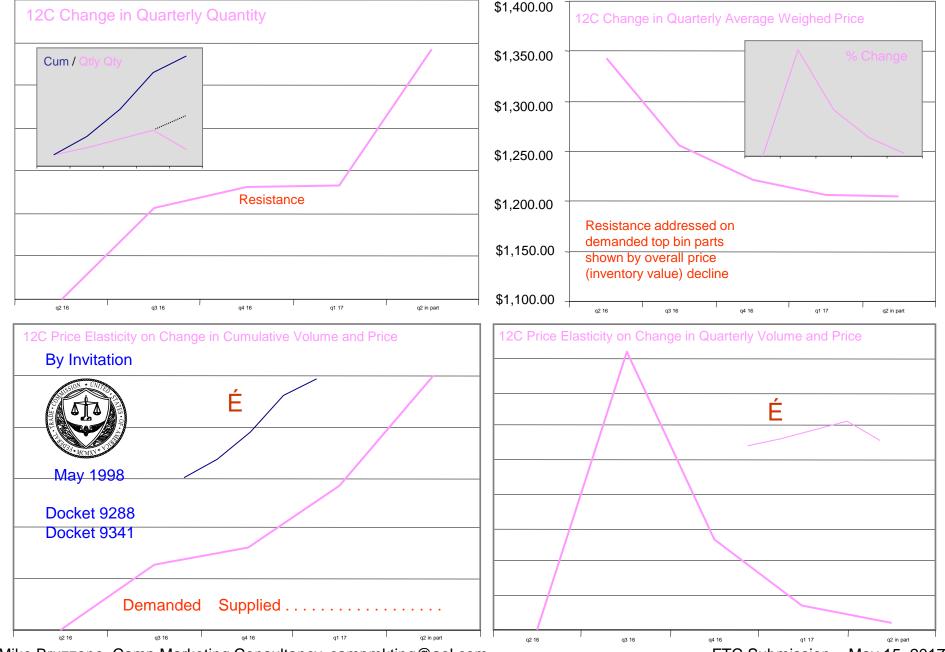

### Camp Marketing Consultancy – Haswell Xeon E5 26xx DP 12 Core

Mike Bruzzone, Camp Marketing Consultancy, campmkting@aol.com

FTC Submission – May 15, 2017

### Camp Marketing Consultancy

Continuing assessment of Intel Xeon Server Markets Monopolization - Quarterly Xeon E5 26/24xx Dual Processor Volumes are shown;

Ivy Bridge, Haswell and Broadwell generation's over 17 quarters

- by their change **▲**in quarterly volume.
- by their change ▲ in cumulating quarterly volumes.
- by their change ▲in quarterly average weighed price.

Calculates Price Elasticity É on Change in Quarterly Volume and Price.
Calculates Price Elasticity É on Change in Cumulating Volume and Price.

Ivy is Highly Monopolistic, Haswell attempts Order from Chaos, Broadwell returns to Intel Order.

Like Supply Signal Cipher Broker Data reveals continued Collusion by Model Proof.

Broker Data is not random but a signal transmission system.

Broker Data does not indicate organic, rather a controlled products distribution system.

Intel strategy is all about driving cumulating surplus volumes into channels;

- 1) on discounts, rebates and price decreases stimulating primary demand.
- 2) on price increases causing secondary channels to chase after limited high margin values.

There are two primary objectives;

- 1) Discharging from Intel inventories demanded processor values on primary dealer allocation.
- 2) Discharging from Intel and Dealer Inventories demanded values on secondary channels access.

Broker data price increases are a result of Intel top bin supply increase and/or the buying up of low priced goods. Broker data price declines result from the buying up of high priced top bin goods leaving low bin non demanded. Brokers tend to scramble for the high value goods.