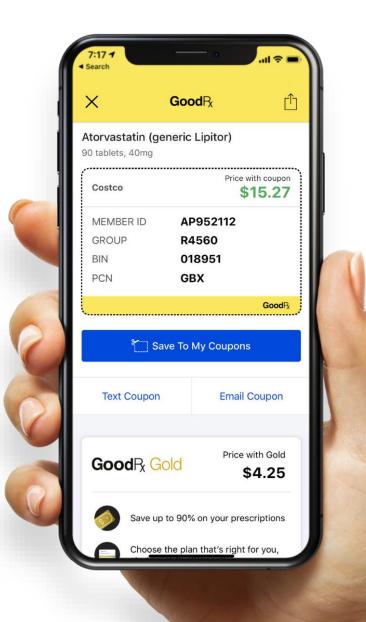

### Prescription transaction example

#### **Consumer Seeks New Prescription**

Shelf prices vary widely across pharmacies

#### **GoodRx Presented at Pharmacy**

GoodRx becomes benefit of record

#### **Consumer Pays Discounted Price**

Discount of over 70%

#### **Pharmacy Pays PBM Fee**

PBM receives fee

#### **GoodRx Takes Portion of PBM Fee**

This is revenue