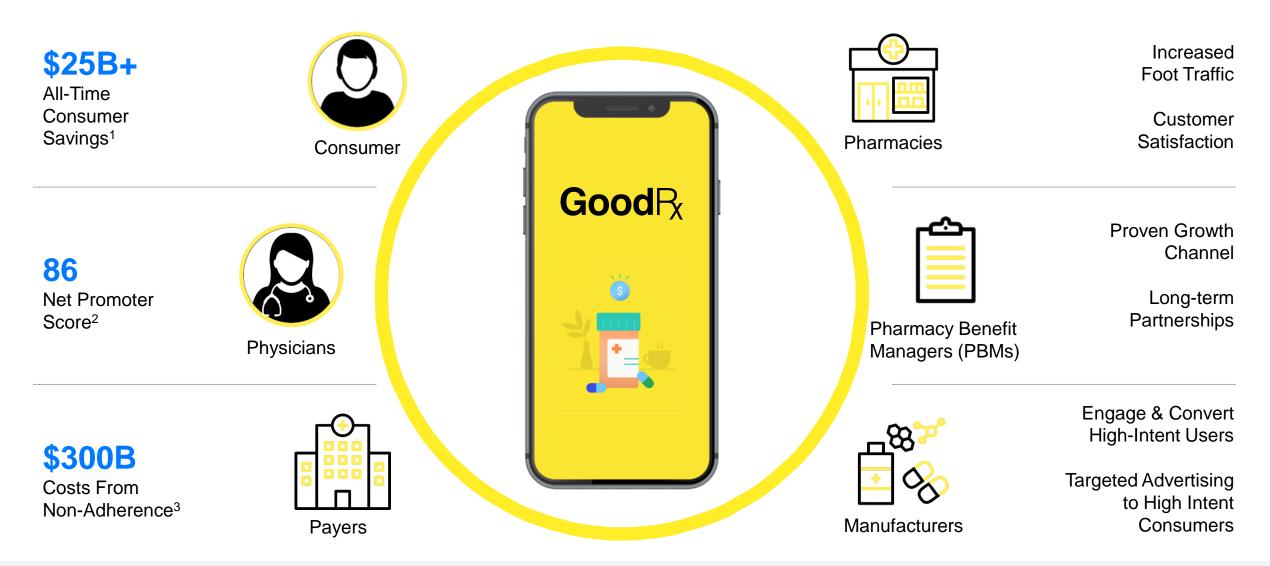

### Our platform delivers value to multiple constituents, starting with consumers

<sup>1.</sup> As of December 31, 2020. Savings are measured as the difference between the pharmacy list price and the price the consumer pays using GoodRx. Because consumers of our website and mobile application may switch pharmacies if they find a better discount, our consumer savings calculation includes an estimate of savings achieved based on switching pharmacies.

### GoodRx at a glance

#1

Most downloaded medical app in the last three years<sup>1</sup>

\$25Bn+

Estimated cumulative consumer savings<sup>2</sup>

18M+

Monthly Visitors<sup>3</sup>

70,000+

Pharmacies with up-to-date prices

2M+

Prescribers have a patient who has used GoodRx

80%<sup>+</sup>
Repeat Activity<sup>4</sup>

\$551M

2020 Revenue

42%

2020 YoY Revenue Growth 95%

2020 Gross Margin

37%

2020 Adjusted EBITDA Margin<sup>5</sup>

Based on days with most downloads on Apple App Store and Google Play App Store 2017-June 30, 2020

<sup>2.</sup> As of December 31, 2020. Savings are measured as the difference between the pharmacy list price and the price the consumer pays using GoodRx. Because consumers of our website and mobile application may switch pharmacies if they find a better discount, our consumer savings calculation includes an estimate of savings achieved based on switching pharmacies.