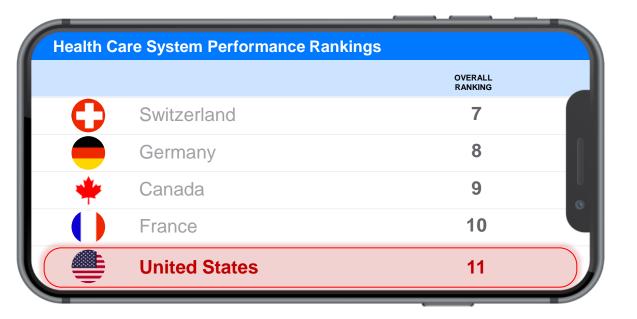

### Healthcare in America versus other developed nations

### lowest healthcare quality<sup>1</sup>...

<sup>1.</sup> Commonwealth Fund: 2017 study (as compared to Australia, Canada, France, Germany, the Netherlands, New Zealand, Norway, Sweden, Switzerland, and the United Kingdom)

<sup>2.</sup> Peterson-KFF Health System Tracker; CMS; Commonwealth Fund: 2017 study (as compared to Australia, Canada, France, Germany, the Netherlands, New Zealand, Norway, Sweden, Switzerland, and the United Kingdom)