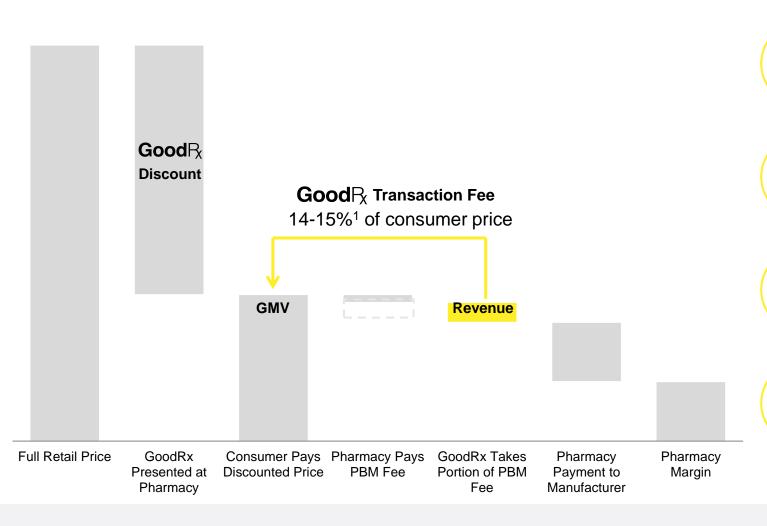

### Prescription transaction example

#### **Consumer Seeks New Prescription**

Shelf prices vary widely across pharmacies

#### **GoodRx Presented at Pharmacy**

GoodRx becomes benefit of record

#### **Consumer Pays Discounted Price**

Discount of over 70%

#### **Pharmacy Pays PBM Fee**

PBM receives fee

#### **GoodRx Takes Portion of PBM Fee**

This is revenue