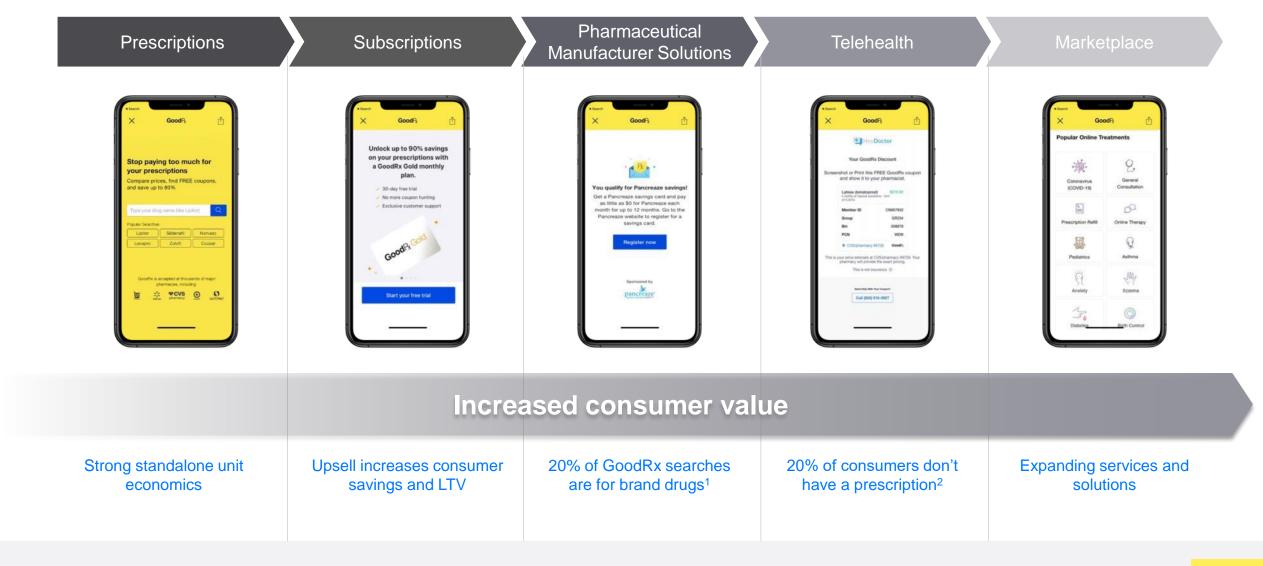

### Prescriptions provide platform to expand flywheel of adjacent services

Prescriptions

Subscriptions

Pharmaceutical Manufacturer Solutions

Telehealth

Marketplace

Good Rx Gold

**Good**R₄

Manufacturer Solutions

GoodR Care

Price discovery and discounts on prescriptions

**Business model:** 

**Transaction Fees** 

Membership plans for discounted prescriptions with even higher savings

**Business model:** 

Subscription (monthly / annual)

Brand drug consumer affordability solutions

**Business model:** 

Advertising and integrated technology partner

Online primary care visits and labtesting services

**Business model:** 

Per visit + mail order + lead generation for prescriptions

Expand telehealth offering though third-party providers

**Business model:** 

Referral fees + lead generation for prescriptions