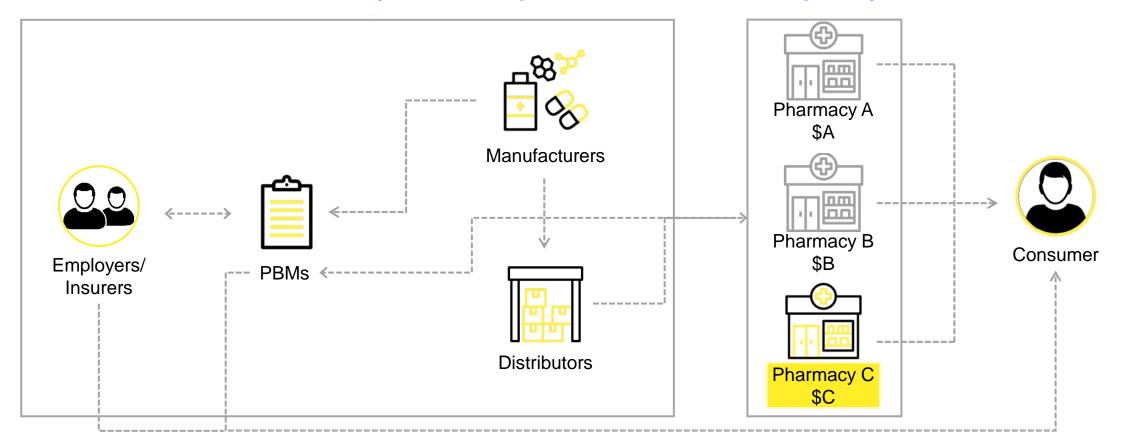

### Complexity creates inefficiency at the consumers' expense

Highly complex healthcare ecosystem results in lack of consistency in consumer price

Consumer faced with wide variance in price and lack of transparency into available alternatives

#### **Consumer Seeks New Prescription**

Shelf prices vary widely across pharmacies