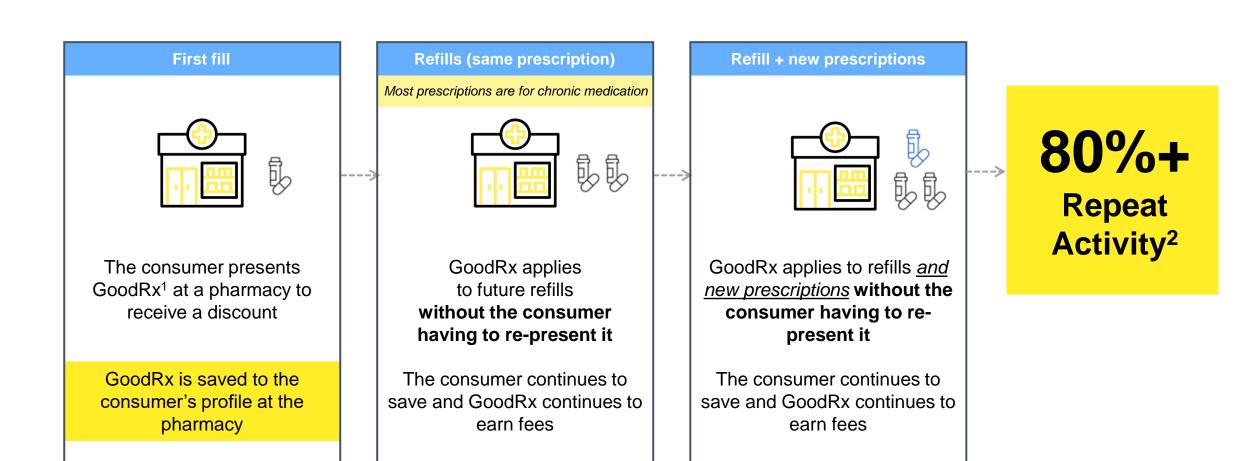

### Multi-fill recurring usage drives repeat activity

### We started with prescriptions Now we have expanded our platform

- 5Bn+ annual prescriptions<sup>2</sup>
- 800MM+ annual physician visits<sup>3</sup>
- We estimate that most healthcare interactions with consumers occur at the pharmacy
- Fragmented marketplace
- Limited technology innovation in the last 20 years