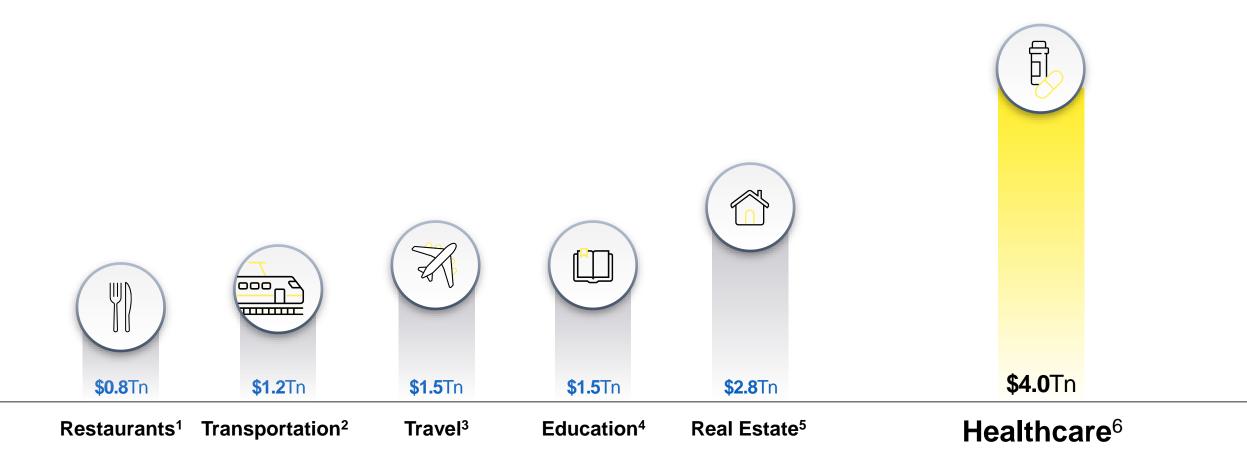

### Healthcare spending is significantly higher than in other consumer markets

<sup>.</sup> Statista: 2017 total US restaurants food and drink sales

Bureau of Transportation Statistics: 2016 expenditures on transportation

<sup>3.</sup> Statista: 2017 contribution of travel and tourism to GDP in the United States

Zion Market Research: 2020 projection

<sup>5.</sup> Euromonitor Report: 2019 annual spending on Real Estate in the United States

<sup>6.</sup> Centers for Medicare & Medicaid Services (CMS): 2020 projection