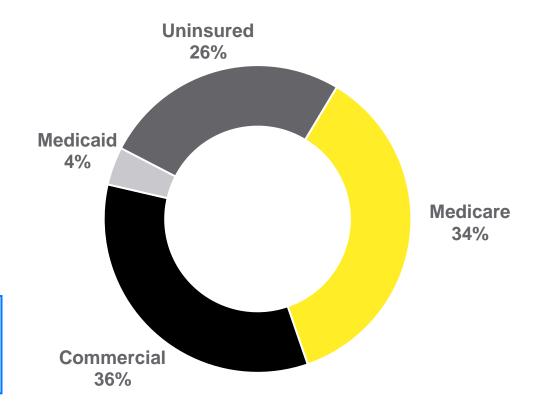

#### GoodRx helps insured & uninsured consumers<sup>4</sup>

<sup>.</sup> Internal estimate; Annals of Internal Medicine: The incidence and determinants of primary nonadherence with prescribed medication in primary care: a cohort study.