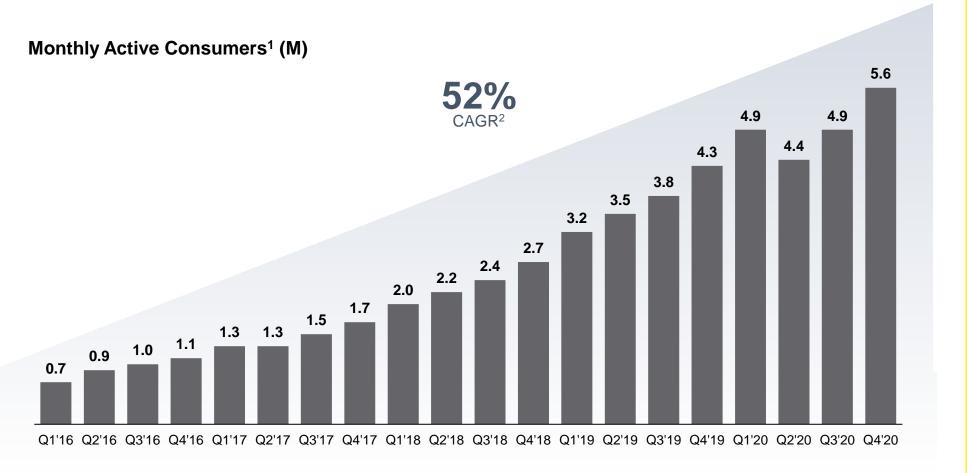

### Strong consumer growth at scale

800K

Subscribers<sup>3</sup> +102% YoY

18M+

**Monthly Visitors** 

20%+

**Brand Searches** 

1,000+
Daily Telehealth Visits<sup>4</sup>

<sup>1.</sup> Refers to the number of unique consumers who have used a GoodRx code to purchase a prescription medication in a given calendar month and have saved money compared to the list price of the medication. A unique consumer who uses a GoodRx code more than once in a calendar month to purchase prescription medications is only counted as a Monthly Active Consumer in that month. A unique consumers of not include subscribers to our subscription offerings, consumers of our pharmaceutical manufacturers solutions offering, or consumers who used our telehealth offerings. When presented for a period longer than a month, Monthly Active Consumers in the number of calendar months in such period. Beginning in the fourth quarter of 2020, our Monthly Active Consumers number includes consumers we acquired through the acquisition of Scriptcycle in August 2020. Monthly Active Consumers are only included beginning in the first full quarter following the

<sup>2.</sup> CAGR represents 2020 FY over 2016 FY CAGR

<sup>3.</sup> Represents the ending subscriber balance across both our subscription plans, GoodRx Gold and Kroger Savings Club as of December 31, 2020.