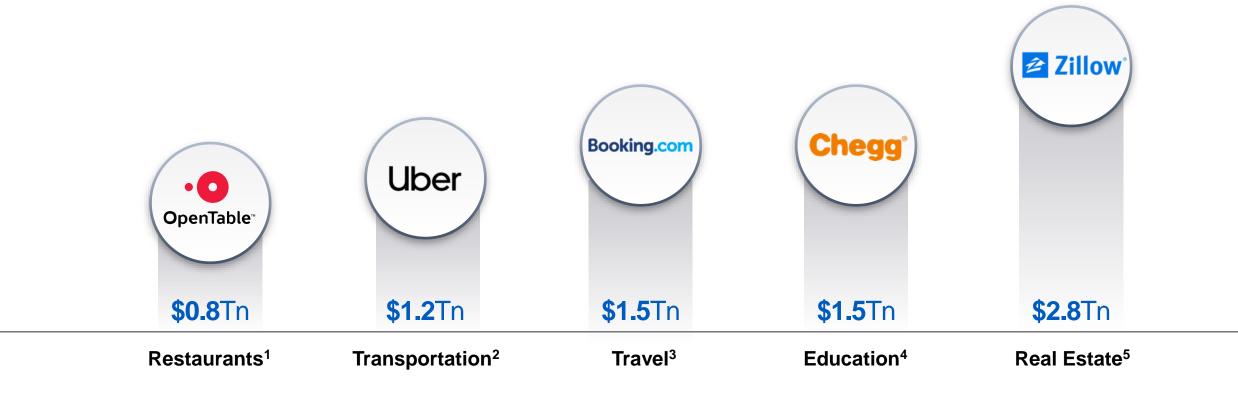

### Today's large consumer spending markets are served by successful consumer-focused, tech-enabled solutions

Statista: 2017 total US restaurants food and drink sales

ransportation Statistics: 2016 expenditures on transportation

Euromonitor Report: 2019 annual spending on Real Estate in the United States