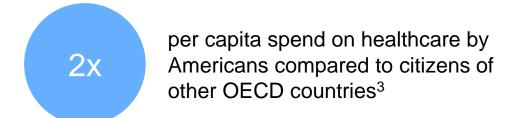

### ...with some of the highest costs<sup>2</sup>

of all personal bankruptcies are linked to medical costs<sup>4</sup>

Source: Lancet 2018 Human Capital Study; American Public Health Association 2019 Study; OECD Data

3. Commonwealth Fund: 2017 study (as compared to Australia, Canada, France, Germany, the Netherlands, New Zealand, Norway, Sweden, Switzerland, and the United Kingdom)

<sup>4.</sup> Study published in American Journal of Public Health; 2013-2016