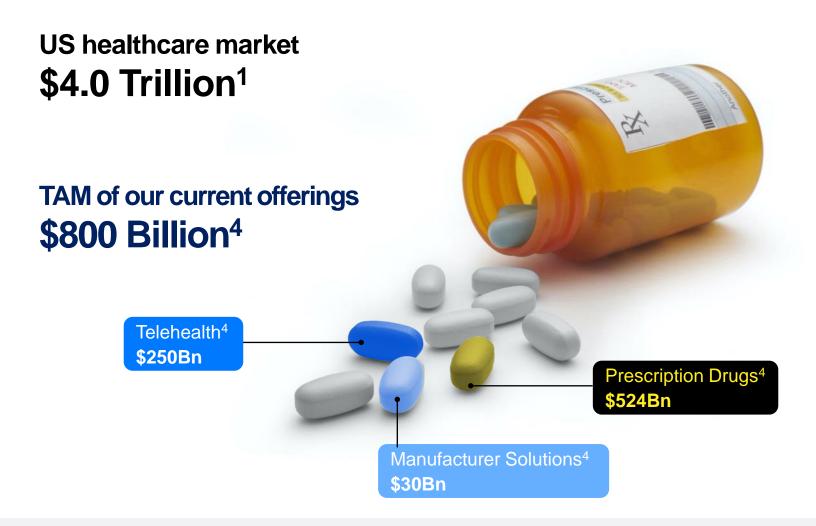

### Today's large consumer spending markets are served by successful consumer-focused, tech-enabled solutions

Statista: 2017 total US restaurants food and drink sales

ransportation Statistics: 2016 expenditures on transportation

### Healthcare spending is significantly higher than in other consumer markets

<sup>.</sup> Statista: 2017 total US restaurants food and drink sales

Bureau of Transportation Statistics: 2016 expenditures on transportation