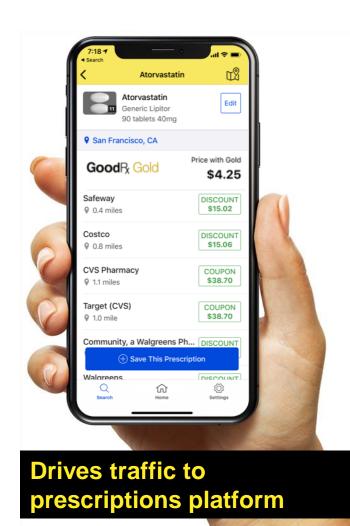

# Delivering value to pharmaceutical manufacturers by engaging our existing high-intent users

20%+
of GoodRx searches
are for Brand Drugs<sup>1</sup>

Patient navigation to the best affordability option

Integrated copay assistance

Drives new patient starts and continuing patient adherence

\$30B

Medical marketing and advertising spend by pharmaceutical manufacturers<sup>2</sup>

### **Incremental**

margins capitalizing on existing traffic