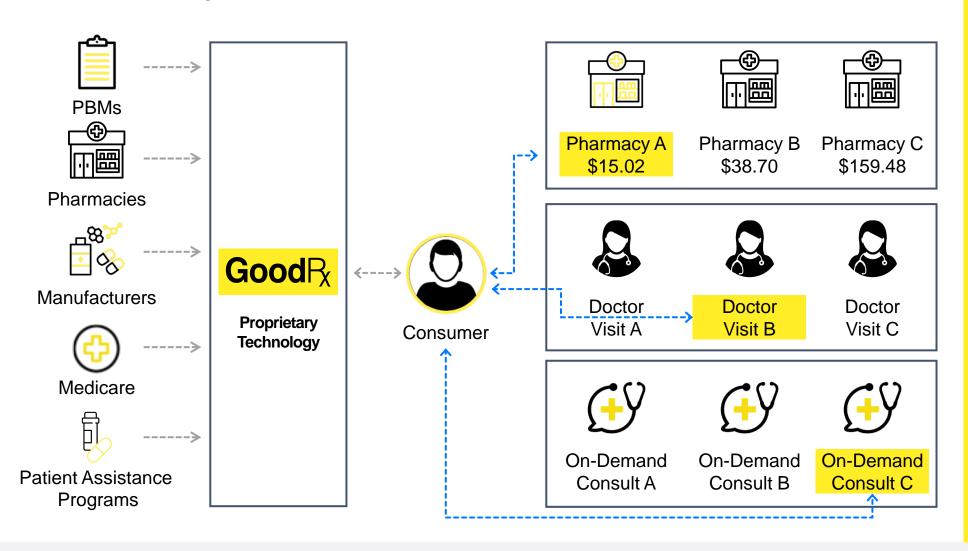

### GoodRx combines complex backend with simple, elegant consumer app

#### **Data sources**

Pharmacy saving programs

U&C prices

Pharmaceutical Manufacturers

Patient assistance programs

8 Multiple PBM networks

### Simple and powerful

- Improves consumer health
- Benefits industry stakeholders
- Value-added adjacencies