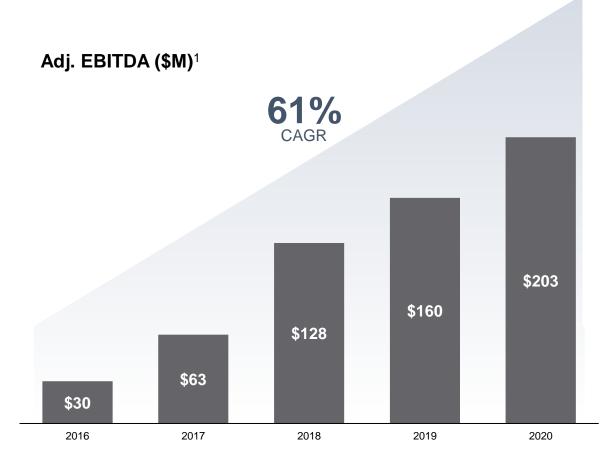

### Strong revenue growth uniquely coupled with high profitability

### Adjusted EBITDA Reconciliation

| Year Ended December 31 |                                                                    |                                                                                                                                                                                                                                                                                                                                                                           |                                                                                                                                                                                                                                                                                                                                                                                                                                                                                                                                                                                                                                                                                                  |                                                                                                                                                                                                                                                                                                                                                                                                                                                                                                                                                                                                                                                                                                                                                                                                                                                                                                                                                                                                                             |
|------------------------|--------------------------------------------------------------------|---------------------------------------------------------------------------------------------------------------------------------------------------------------------------------------------------------------------------------------------------------------------------------------------------------------------------------------------------------------------------|--------------------------------------------------------------------------------------------------------------------------------------------------------------------------------------------------------------------------------------------------------------------------------------------------------------------------------------------------------------------------------------------------------------------------------------------------------------------------------------------------------------------------------------------------------------------------------------------------------------------------------------------------------------------------------------------------|-----------------------------------------------------------------------------------------------------------------------------------------------------------------------------------------------------------------------------------------------------------------------------------------------------------------------------------------------------------------------------------------------------------------------------------------------------------------------------------------------------------------------------------------------------------------------------------------------------------------------------------------------------------------------------------------------------------------------------------------------------------------------------------------------------------------------------------------------------------------------------------------------------------------------------------------------------------------------------------------------------------------------------|
| 2016                   | 2017                                                               | 2018                                                                                                                                                                                                                                                                                                                                                                      | 2019                                                                                                                                                                                                                                                                                                                                                                                                                                                                                                                                                                                                                                                                                             | 2020                                                                                                                                                                                                                                                                                                                                                                                                                                                                                                                                                                                                                                                                                                                                                                                                                                                                                                                                                                                                                        |
| \$8,913 <sup>1</sup>   | \$28,772 <sup>1</sup>                                              | \$43,793                                                                                                                                                                                                                                                                                                                                                                  | \$66,048                                                                                                                                                                                                                                                                                                                                                                                                                                                                                                                                                                                                                                                                                         | (\$293,623)                                                                                                                                                                                                                                                                                                                                                                                                                                                                                                                                                                                                                                                                                                                                                                                                                                                                                                                                                                                                                 |
| (21)                   | (24)                                                               | (154)                                                                                                                                                                                                                                                                                                                                                                     | (715)                                                                                                                                                                                                                                                                                                                                                                                                                                                                                                                                                                                                                                                                                            | (160)                                                                                                                                                                                                                                                                                                                                                                                                                                                                                                                                                                                                                                                                                                                                                                                                                                                                                                                                                                                                                       |
| 3,541                  | 6,970                                                              | 22,193                                                                                                                                                                                                                                                                                                                                                                    | 49,569                                                                                                                                                                                                                                                                                                                                                                                                                                                                                                                                                                                                                                                                                           | 27,913                                                                                                                                                                                                                                                                                                                                                                                                                                                                                                                                                                                                                                                                                                                                                                                                                                                                                                                                                                                                                      |
| 6,188                  | 10,931                                                             | 8,555                                                                                                                                                                                                                                                                                                                                                                     | 16,930                                                                                                                                                                                                                                                                                                                                                                                                                                                                                                                                                                                                                                                                                           | (9,827)                                                                                                                                                                                                                                                                                                                                                                                                                                                                                                                                                                                                                                                                                                                                                                                                                                                                                                                                                                                                                     |
| 9,089                  | 9,099                                                              | 9,806                                                                                                                                                                                                                                                                                                                                                                     | 13,573                                                                                                                                                                                                                                                                                                                                                                                                                                                                                                                                                                                                                                                                                           | 18,430                                                                                                                                                                                                                                                                                                                                                                                                                                                                                                                                                                                                                                                                                                                                                                                                                                                                                                                                                                                                                      |
| 154                    | (5)                                                                | 7                                                                                                                                                                                                                                                                                                                                                                         | 2,967                                                                                                                                                                                                                                                                                                                                                                                                                                                                                                                                                                                                                                                                                            | (22)                                                                                                                                                                                                                                                                                                                                                                                                                                                                                                                                                                                                                                                                                                                                                                                                                                                                                                                                                                                                                        |
| -                      | 3,661                                                              | 2,857                                                                                                                                                                                                                                                                                                                                                                     | 4,877                                                                                                                                                                                                                                                                                                                                                                                                                                                                                                                                                                                                                                                                                            | -                                                                                                                                                                                                                                                                                                                                                                                                                                                                                                                                                                                                                                                                                                                                                                                                                                                                                                                                                                                                                           |
| -                      | 1,400                                                              | 38,800                                                                                                                                                                                                                                                                                                                                                                    | -                                                                                                                                                                                                                                                                                                                                                                                                                                                                                                                                                                                                                                                                                                | -                                                                                                                                                                                                                                                                                                                                                                                                                                                                                                                                                                                                                                                                                                                                                                                                                                                                                                                                                                                                                           |
| -                      | -                                                                  | -                                                                                                                                                                                                                                                                                                                                                                         | 463                                                                                                                                                                                                                                                                                                                                                                                                                                                                                                                                                                                                                                                                                              | 1,319                                                                                                                                                                                                                                                                                                                                                                                                                                                                                                                                                                                                                                                                                                                                                                                                                                                                                                                                                                                                                       |
| 142                    | 2                                                                  | 15                                                                                                                                                                                                                                                                                                                                                                        | 2,170                                                                                                                                                                                                                                                                                                                                                                                                                                                                                                                                                                                                                                                                                            | 7,366                                                                                                                                                                                                                                                                                                                                                                                                                                                                                                                                                                                                                                                                                                                                                                                                                                                                                                                                                                                                                       |
| 2,002                  | 2,150                                                              | 1,762                                                                                                                                                                                                                                                                                                                                                                     | 3,747                                                                                                                                                                                                                                                                                                                                                                                                                                                                                                                                                                                                                                                                                            | 397,285                                                                                                                                                                                                                                                                                                                                                                                                                                                                                                                                                                                                                                                                                                                                                                                                                                                                                                                                                                                                                     |
| -                      | -                                                                  | -                                                                                                                                                                                                                                                                                                                                                                         | -                                                                                                                                                                                                                                                                                                                                                                                                                                                                                                                                                                                                                                                                                                | 41,721                                                                                                                                                                                                                                                                                                                                                                                                                                                                                                                                                                                                                                                                                                                                                                                                                                                                                                                                                                                                                      |
| -                      | -                                                                  | 61                                                                                                                                                                                                                                                                                                                                                                        | 173                                                                                                                                                                                                                                                                                                                                                                                                                                                                                                                                                                                                                                                                                              | 12,086                                                                                                                                                                                                                                                                                                                                                                                                                                                                                                                                                                                                                                                                                                                                                                                                                                                                                                                                                                                                                      |
| -                      | -                                                                  | -                                                                                                                                                                                                                                                                                                                                                                         | -                                                                                                                                                                                                                                                                                                                                                                                                                                                                                                                                                                                                                                                                                                | 961                                                                                                                                                                                                                                                                                                                                                                                                                                                                                                                                                                                                                                                                                                                                                                                                                                                                                                                                                                                                                         |
| \$30,008               | \$62,956                                                           | \$127,695                                                                                                                                                                                                                                                                                                                                                                 | \$159,802                                                                                                                                                                                                                                                                                                                                                                                                                                                                                                                                                                                                                                                                                        | \$203,449                                                                                                                                                                                                                                                                                                                                                                                                                                                                                                                                                                                                                                                                                                                                                                                                                                                                                                                                                                                                                   |
| 30.2%                  | 40.0%                                                              | 51.2%                                                                                                                                                                                                                                                                                                                                                                     | 41.2%                                                                                                                                                                                                                                                                                                                                                                                                                                                                                                                                                                                                                                                                                            | 36.9%                                                                                                                                                                                                                                                                                                                                                                                                                                                                                                                                                                                                                                                                                                                                                                                                                                                                                                                                                                                                                       |
|                        | \$8,913 <sup>1</sup> (21) 3,541 6,188 9,089 154 142 2,002 \$30,008 | 2016     2017       \$8,9131     \$28,7721       (21)     (24)       3,541     6,970       6,188     10,931       9,089     9,099       154     (5)       -     3,661       -     1,400       -     -       142     2       2,002     2,150       -     -       -     -       -     -       -     -       -     -       -     -       -     -       \$30,008     \$62,956 | 2016         2017         2018           \$8,913¹         \$28,772¹         \$43,793           (21)         (24)         (154)           3,541         6,970         22,193           6,188         10,931         8,555           9,089         9,099         9,806           154         (5)         7           -         3,661         2,857           -         1,400         38,800           -         -         -           142         2         15           2,002         2,150         1,762           -         -         -           -         -         61           -         -         61           -         -         -           \$30,008         \$62,956         \$127,695 | 2016         2017         2018         2019           \$8,913¹         \$28,772¹         \$43,793         \$66,048           (21)         (24)         (154)         (715)           3,541         6,970         22,193         49,569           6,188         10,931         8,555         16,930           9,089         9,099         9,806         13,573           154         (5)         7         2,967           -         3,661         2,857         4,877           -         1,400         38,800         -           -         -         463           142         2         15         2,170           2,002         2,150         1,762         3,747           -         -         61         173           -         -         61         173           -         -         -         -           -         -         -         -           -         -         -         -           -         -         -         -           -         -         -         -           -         -         -         - |