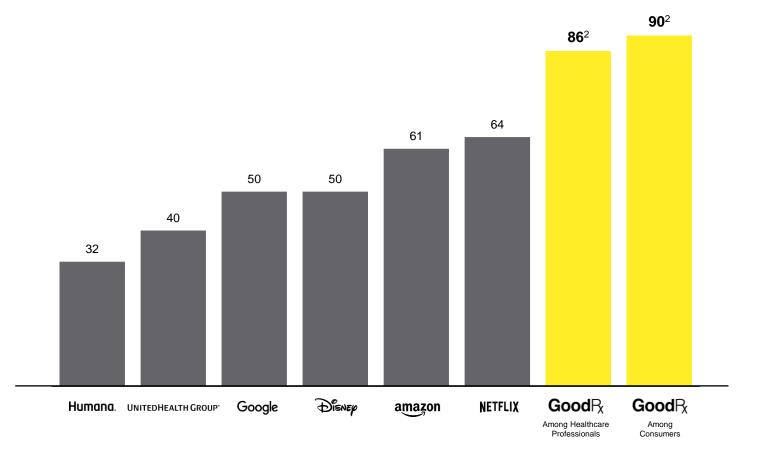

### Consumers and healthcare providers love us

NPS Scores<sup>1</sup>

"My patients with chronic care conditions pay LESS for their meds by paying cash through GoodRx than by going through insurance."

Marguerite Duane, MD

"Without GoodRx's low prices I'd never be able to afford my medications...they basically help to save my life month after month."

KT, Patient<sup>3</sup>

4.8 Stars on >700K reviews4

<sup>1.</sup> Non-GoodRx NPS sourced from Consumer Gauge. Netflix, 2018; Amazon, 2017; Disney, 2013; Google, 2017; UnitedHealth Group, 2018; Humana, 2014

<sup>2.</sup> GoodRx NPS based on a survey of consumers on the GoodRx website in February, 2020

<sup>3.</sup> Consumer Reviews from Better Business Bureau website

<sup>4.</sup> As of June 30, 2020