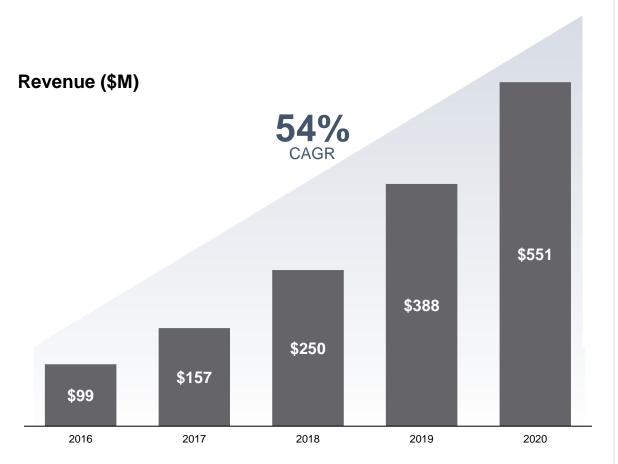

### Strong revenue growth uniquely coupled with high profitability

Pharmacies with up-to-date prices

2M+

Prescribers have a patient who has used GoodRx

80%<sup>+</sup>
Repeat Activity<sup>4</sup>

\$551M

2020 Revenue

42%

2020 YoY Revenue Growth 95%