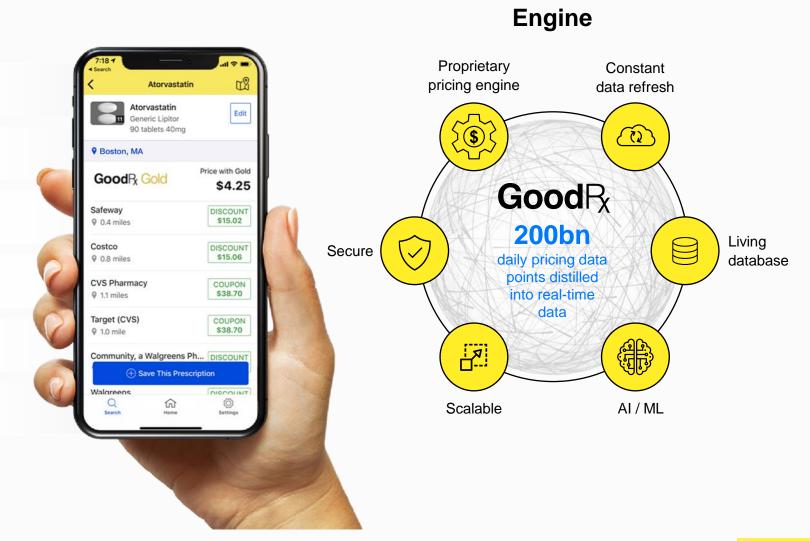

### GoodRx combines complex backend with simple, elegant consumer app

#### **Data sources**

Pharmacy saving programs

U&C prices

Pharmaceutical Manufacturers

Patient assistance programs

8 Multiple PBM networks