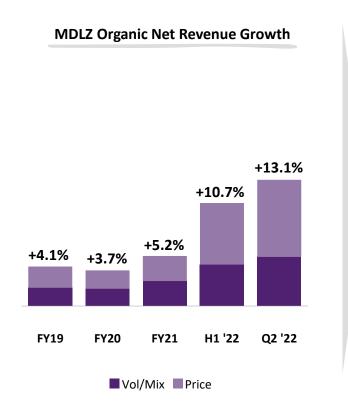

#### DOUBLE-DIGIT GROWTH YTD WITH STRONG UNDERLYING VOLUME GROWTH

## STRONG QUARTER ON TOP AND BOTTOM LINES ACROSS ALL REGIONS, SUSTAINED DEMAND IN EUROPE AND US

|                               |         | MDLZ   | EU     | NA     | AMEA   | LA      |
|-------------------------------|---------|--------|--------|--------|--------|---------|
|                               | Q2      | +13.1% | +10.8% | +9.2%  | +13.2% | +33.0%  |
| Organic Net                   | Vol/Mix | +5.1pp | +5.9pp | -1.0pp | +8.7pp | +12.4pp |
| Revenue<br>Growth             | H1      | +10.7% | +7.6%  | +8.5%  | +10.9% | +29.4%  |
|                               | Vol/Mix | +4.3pp | +4.5pp | -0.4pp | +7.5pp | +10.6pp |
|                               |         |        |        |        |        |         |
| Adjusted<br>Operating         | Q2      | +8.5%  | -1.3%  | +6.3%  | +7.9%  | +76.8%  |
| Income<br>Growth <sup>2</sup> | H1      | +11.2% | +5.4%  | +9.7%  | +6.6%  | +49.7%  |