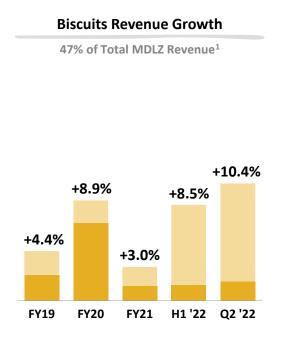

#### CONSISTENT CORE STRENGTH; GUM & CANDY IMPROVING WITH MOBILITY

Vol/Mix Price