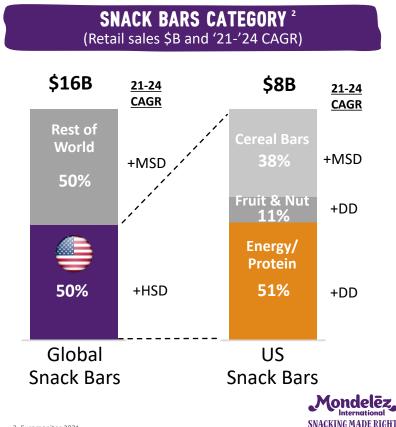

## ACQUIRING CLIF BAR: US LEADER IN HIGH GROWTH, WELL-BEING SNACK BARS, CREATING \$1B+ GLOBAL SNACK BAR BUSINESS<sup>1</sup>

- 1 Segment leadership
- #1 position in U.S. protein and energy bar market<sup>2</sup>
- · Leader in fastest growing segment of protein & energy

2 Attractive market

- \$16B global snack bar market growing 5%+
- Protein & energy segment growing +HSD<sup>1</sup>

3 Well-being

- No HFCS, no artificials, non-GMO & organic ingredients
- Mission-driven, rooted in ESG & sustainability

4 Scaled platform

- ~\$800M in sales, proven track record (HSD+ 10-year CAGR)
- Creates \$1B+ global snack bar franchise for MDLZ
- Complementary to existing bars business, significant opportunity

**CLIF** 

## ~\$1B BUSINESS IN THE ATTRACTIVE SNACK BARS CATEGORY, PLAYING IN THE HIGHEST GROWTH SEGMENT WITH UPSIDE OUTSIDE THE US