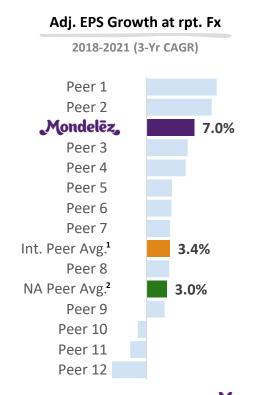

## MONDELEZ EPS GROWTH WELL ABOVE GLOBAL PEER AVERAGE OVER THE LAST THREE YEARS, DESPITE CONTINUED INVESTMENTS

<sup>&</sup>lt;sup>1</sup> International Peer Group includes Coca-Cola, PepsiCo, P&G, Nestle, Unilever, Danone, Colgate

<sup>&</sup>lt;sup>2</sup> NA Peer Group includes Hershey, Kraft Heinz, Kellogg, General Mills, Campbell