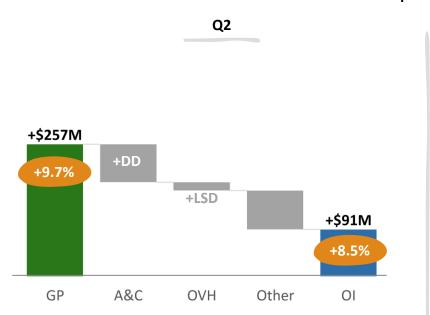

## VOLUME LEVERAGE, PRICING AND DISCIPLINED COST MANAGEMENT DRIVING GOOD PROFITABILITY WHILE ENABLING SUBSTANTIAL REINVESTMENT

Adjusted Gross Profit, Advertising & Consumer Promotions, Overheads and Operating Income Growth<sup>1</sup>

|                                               | Profit |     |    | Income |  |  |
|-----------------------------------------------|--------|-----|----|--------|--|--|
| \$ Change - Reported (GAAP)                   | \$     | 10  | \$ | 55     |  |  |
| \$ Change - Adjusted (Non-GAAP)               |        | 108 |    | 25     |  |  |
| \$ Change - Adjusted @ Constant FX (Non-GAAP) |        | 257 |    | 91     |  |  |
| % Change - Reported (GAAP)                    | 0.     | 4 % |    | 6.3 %  |  |  |
| % Change - Adjusted (Non-GAAP)                | 4.     | 1 % |    | 2.3 %  |  |  |
| % Change - Adjusted @ Constant FX (Non-GAAP)  | 9.     | 7 % |    | 8.5 %  |  |  |