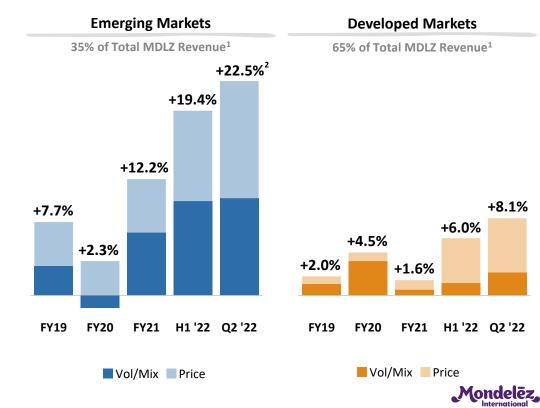

## ROBUST TOPLINE GROWTH IN BOTH EM AND DM, UNDERPINNED BY STRONG VOLUME AND PRICING

SNACKING MADE RIGHT

<sup>&</sup>lt;sup>1</sup> FY21 net revenues <sup>2</sup> +20.0% ex-Argentina

## STRONG QUARTER ON TOP AND BOTTOM LINES ACROSS ALL REGIONS, SUSTAINED DEMAND IN EUROPE AND US

|                               |         | MDLZ   | EU     | NA     | AMEA   | LA      |
|-------------------------------|---------|--------|--------|--------|--------|---------|
|                               | Q2      | +13.1% | +10.8% | +9.2%  | +13.2% | +33.0%  |
| Organic Net                   | Vol/Mix | +5.1pp | +5.9pp | -1.0pp | +8.7pp | +12.4pp |
| Revenue<br>Growth             | H1      | +10.7% | +7.6%  | +8.5%  | +10.9% | +29.4%  |
|                               | Vol/Mix | +4.3pp | +4.5pp | -0.4pp | +7.5pp | +10.6pp |
|                               |         |        |        |        |        |         |
| Adjusted<br>Operating         | Q2      | +8.5%  | -1.3%  | +6.3%  | +7.9%  | +76.8%  |
| Income<br>Growth <sup>2</sup> | H1      | +11.2% | +5.4%  | +9.7%  | +6.6%  | +49.7%  |