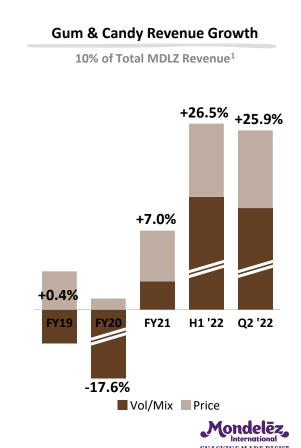

#### CONSISTENT CORE STRENGTH; GUM & CANDY IMPROVING WITH MOBILITY

Vol/Mix Price