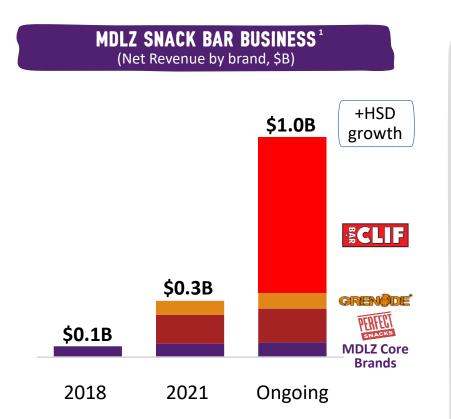

## ACQUIRING CLIF BAR: US LEADER IN HIGH GROWTH, WELL-BEING SNACK BARS, CREATING \$1B+ GLOBAL SNACK BAR BUSINESS<sup>1</sup>

- 1 Segment leadership
- #1 position in U.S. protein and energy bar market<sup>2</sup>
- · Leader in fastest growing segment of protein & energy

4 Scaled platform

- ~\$800M in sales, proven track record (HSD+ 10-year CAGR)
- Creates \$1B+ global snack bar franchise for MDLZ
- Complementary to existing bars business, significant opportunity

**CLIF** 

## ~\$1B BUSINESS IN THE ATTRACTIVE SNACK BARS CATEGORY, PLAYING IN THE HIGHEST GROWTH SEGMENT WITH UPSIDE OUTSIDE THE US