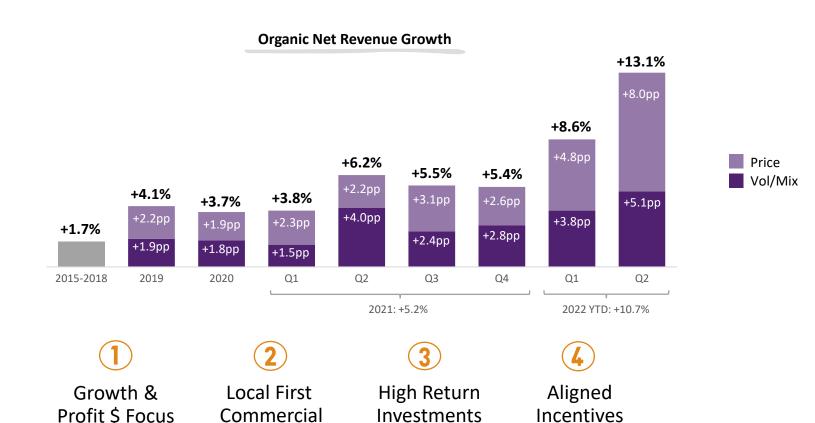

#### DOUBLE-DIGIT GROWTH YTD WITH STRONG UNDERLYING VOLUME GROWTH

#### **Net Revenues to Organic Net Revenue**

|                             | Mondelēz International |        |                  |        |                       |        |                      |            |                   |        |  |
|-----------------------------|------------------------|--------|------------------|--------|-----------------------|--------|----------------------|------------|-------------------|--------|--|
| For the Three Months Ended  | March 31,<br>2021      |        | June 30,<br>2021 |        | September 30,<br>2021 |        | December 31,<br>2021 |            | March 31,<br>2022 |        |  |
| Reported (GAAP)             | \$                     | 7,238  | \$               | 6,642  | \$                    | 7,182  | \$                   | 7,658      | \$                | 7,764  |  |
| Divestitures                |                        | -      |                  | (14)   |                       | (16)   |                      | (5)        |                   | -      |  |
| Acquisitions                |                        | (114)  |                  | (40)   |                       | (46)   |                      | (54)       |                   | (206)  |  |
| Currency                    |                        | (160)  |                  | (309)  |                       | (89)   |                      | 96         |                   | 299    |  |
| Organic (Non-GAAP)          | \$                     | 6,964  | \$               | 6,279  | \$                    | 7,031  | \$                   | 7,695      | \$                | 7,857  |  |
| For the Three Months Ended  | March 31,<br>2020      |        | June 30,<br>2020 |        | September 30,<br>2020 |        | December 31,<br>2020 |            | March 31,<br>2021 |        |  |
| Reported (GAAP)             | \$                     | 6,707  | \$               | 5,911  | \$                    | 6,665  | \$                   | 7,298      | \$                | 7,238  |  |
| Divestitures                |                        |        |                  | -      |                       | -      |                      | <u>-</u> _ |                   | -      |  |
| Organic (Non-GAAP)          | \$                     | 6,707  | \$               | 5,911  | \$                    | 6,665  | \$                   | 7,298      | \$                | 7,238  |  |
| % Change<br>Reported (GAAP) |                        | 7.9 %  |                  | 12.4 % |                       | 7.8 %  |                      | 4.9 %      |                   | 7.3 %  |  |
| Organic (Non-GAAP)          |                        | 3.8 %  |                  | 6.2 %  |                       | 5.5 %  |                      | 5.4 %      |                   | 8.6 %  |  |
| Vol/Mix                     |                        | 1.5 pp |                  | 4.0 pp |                       | 2.4 pp |                      | 2.8 pp     |                   | 3.8 pp |  |
| Pricing                     |                        | 2.3    |                  | 2.2    |                       | 3.1    |                      | 2.6        |                   | 4.8    |  |

#### **Net Revenues to Organic Net Revenue**

|                                          | Monde          | elēz International |           | Emerging Markets                 | Devel        | oped Markets        |
|------------------------------------------|----------------|--------------------|-----------|----------------------------------|--------------|---------------------|
|                                          |                |                    | 3 Year    |                                  |              |                     |
| For the Twelve Months Ended December 31, | 2019 20        | 020 2021           | CAGR 2019 | 2020 2021                        | 2019         | 2020 2021           |
| Reported (GAAP)                          | \$ 25,868 \$ 2 | 26,581 \$ 28,720   | \$ 9,67   | 5 \$ 9,097 \$ 10,132             | \$ 16,193 \$ | 17,484 \$ 18,588    |
| Divestitures                             | (55)           | - (35)             | (5        | 55)                              | -            | - (35)              |
| Acquisitions                             | (88)           | (445) (254)        |           |                                  | (88)         | (445) (254)         |
| Currency                                 | 1,154          | 637 (462)          | 65        | 1 749 74                         | 503          | (112) (536)         |
| Organic (Non-GAAP)                       | \$ 26,879 \$ 2 | 26,773 \$ 27,969   | \$ 10,27  | <u>\$ 9,846</u> <u>\$ 10,206</u> | \$ 16,608 \$ | \$ 16,927 \$ 17,763 |
| For the Twelve Months Ended December 31, | 2018 20        | 019 2020           | 2018      | 2019 2020                        | 2018         | 2019 2020           |
| Reported (GAAP)                          | \$ 25,938 \$ 2 | 25,868 \$ 26,581   | \$ 9,65   | 9 \$ 9,675 \$ 9,097              | \$ 16,279 \$ | 16,193 \$ 17,484    |
| Divestitures                             | (126)          | (55) -             | (12       | (6) (55) -                       | -            |                     |
| Organic (Non-GAAP)                       | \$ 25,812 \$ 2 | 25,813 \$ 26,581   | \$ 9,53   | \$ 9,620 \$ 9,097                | \$ 16,279 \$ | \$ 16,193 \$ 17,484 |
| % Change                                 |                |                    |           |                                  |              |                     |
| Reported (GAAP)                          | (0.3)%         | 2.8 % 8.0 %        | 3.4 % 0.2 | % (6.0)% 11.4 %                  | (0.5)%       | 8.0 % 6.3 %         |
| Organic (Non-GAAP)                       | 4.1 %          | 3.7 % 5.2 %        | 4.3 % 7.7 | % 2.3 % 12.2 %                   | 2.0 %        | 4.5 % 1.6 %         |
| Vol/Mix                                  | 1.9 pp         | 1.8 pp 2.6 pp      | 3.1       | pp (1.3)pp 6.6 pp                | 1.2 pp       | 3.6 pp 0.6 pp       |
| Pricing                                  | 2.2            | 1.9 2.6            | 4.6       | 3.6 5.6                          | 0.8          | 0.9 1.0             |

|                                                                                |    | erging<br>arkets                         |    | eloped<br>arkets                         |    | ndelēz<br>national                        |
|--------------------------------------------------------------------------------|----|------------------------------------------|----|------------------------------------------|----|-------------------------------------------|
| For the Six Months Ended June 30, 2022                                         | _  |                                          | _  |                                          | _  |                                           |
| Reported (GAAP)                                                                | \$ | 5,770                                    | \$ | 9,268                                    | \$ | 15,038                                    |
| Acquisitions                                                                   |    | (251)                                    |    | (153)                                    |    | (404)                                     |
| Currency                                                                       |    | 277                                      |    | 440                                      |    | 717                                       |
| Organic (Non-GAAP)                                                             | \$ | 5,796                                    | \$ | 9,555                                    | \$ | 15,351                                    |
| For the Six Months Ended June 30, 2021<br>Reported (GAAP)<br>Divestitures      | \$ | 4,856                                    | \$ | <b>9,024</b> (14)                        | \$ | 13,880<br>(14)                            |
| Organic (Non-GAAP)                                                             | \$ | 4,856                                    | \$ | 9,010                                    | \$ | 13,866                                    |
| % Change Reported (GAAP) Divestitures Acquisitions Currency Organic (Non-GAAP) |    | 18.8 %<br>- pp<br>(5.1)<br>5.7<br>19.4 % |    | 2.7 %<br>0.2 pp<br>(1.7)<br>4.8<br>6.0 % |    | 8.3 %<br>0.2 pp<br>(2.9)<br>5.1<br>10.7 % |
| Vol/Mix                                                                        |    | 9.9 pp                                   |    | 1.3 pp                                   |    | 4.3 pp                                    |
| Pricing                                                                        |    | 9.5                                      |    | 4.7                                      |    | 6.4                                       |