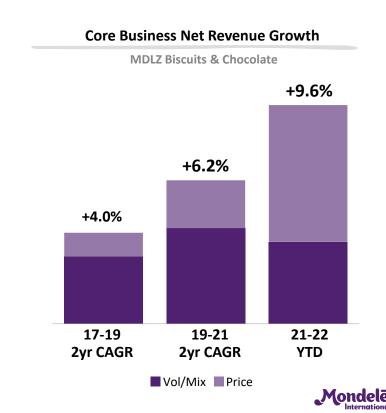

#### CONSISTENT CORE STRENGTH; GUM & CANDY IMPROVING WITH MOBILITY

Vol/Mix Price