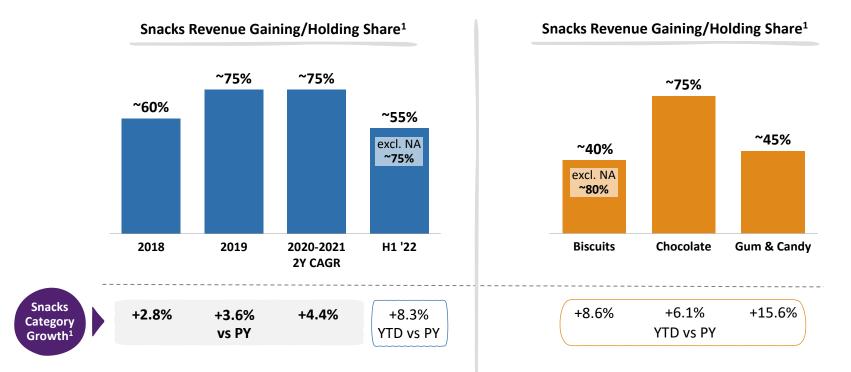

## GAINING/HOLDING SHARE IN 3 REGIONS OFFSET BY LOSSES FROM US SUPPLY CONSTRAINTS

Share performance and category growth based on available Nielsen Global Data as of July 18, 2022 for measured channels in key markets where the company competes. Share performance defined as percentage of revenues with share either gaining or holding versus the same prior year period. YTD 2-year Cumulative is sum of share changes 2020 + 2021, applied to FY20 revenue base. Market data excludes some channels not measured by Nielsen (e.g. World Travel Retail). Category growth data for India has been substituted with MDLZ revenue growth data due to COVID-related data collection issues.