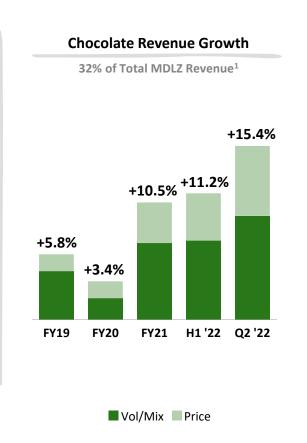

#### CONSISTENT CORE STRENGTH; GUM & CANDY IMPROVING WITH MOBILITY

Vol/Mix Price