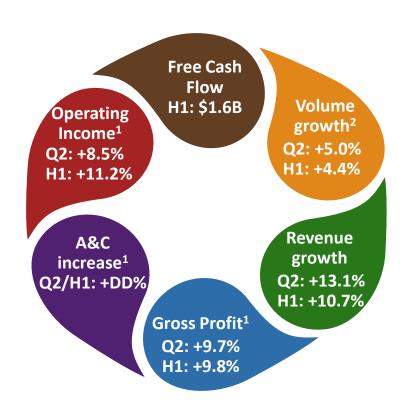

## VOLUME LEVERAGE, PRICING AND DISCIPLINED COST MANAGEMENT DRIVING GOOD PROFITABILITY WHILE ENABLING SUBSTANTIAL REINVESTMENT

Adjusted Gross Profit, Advertising & Consumer Promotions, Overheads and Operating Income Growth<sup>1</sup>

## STRONG QUARTER ON TOP AND BOTTOM LINES ACROSS ALL REGIONS, SUSTAINED DEMAND IN EUROPE AND US

|                               |         | MDLZ   | EU     | NA     | AMEA   | LA      |
|-------------------------------|---------|--------|--------|--------|--------|---------|
|                               | Q2      | +13.1% | +10.8% | +9.2%  | +13.2% | +33.0%  |
| Organic Net                   | Vol/Mix | +5.1pp | +5.9pp | -1.0pp | +8.7pp | +12.4pp |
| Revenue<br>Growth             | H1      | +10.7% | +7.6%  | +8.5%  | +10.9% | +29.4%  |
|                               | Vol/Mix | +4.3pp | +4.5pp | -0.4pp | +7.5pp | +10.6pp |
|                               |         |        |        |        |        |         |
| Adjusted<br>Operating         | Q2      | +8.5%  | -1.3%  | +6.3%  | +7.9%  | +76.8%  |
| Income<br>Growth <sup>2</sup> | H1      | +11.2% | +5.4%  | +9.7%  | +6.6%  | +49.7%  |

#### STRONG H1 '22 CASH FLOW BEING DEPLOYED TO DRIVE SHAREHOLDER VALUE

- **\$1.6 billion**; +~\$0.2 billion vs PY
- CCC -45 days; 3 days unfavorable vs PY

Share Repurchases

- **~\$1.5 billion H1**, ~\$0.8 billion Q2
- \$64.39 average price

|                                               | Profit |     |    | Income |  |  |
|-----------------------------------------------|--------|-----|----|--------|--|--|
| \$ Change - Reported (GAAP)                   | \$     | 10  | \$ | 55     |  |  |
| \$ Change - Adjusted (Non-GAAP)               |        | 108 |    | 25     |  |  |
| \$ Change - Adjusted @ Constant FX (Non-GAAP) |        | 257 |    | 91     |  |  |
| % Change - Reported (GAAP)                    | 0.     | 4 % |    | 6.3 %  |  |  |
| % Change - Adjusted (Non-GAAP)                | 4.     | 1 % |    | 2.3 %  |  |  |
| % Change - Adjusted @ Constant FX (Non-GAAP)  | 9.     | 7 % |    | 8.5 %  |  |  |

9.8 %

11.2 %