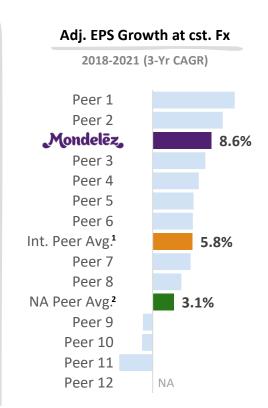

## MONDELEZ EPS GROWTH WELL ABOVE GLOBAL PEER AVERAGE OVER THE LAST THREE YEARS, DESPITE CONTINUED INVESTMENTS

<sup>&</sup>lt;sup>1</sup> International Peer Group includes Coca-Cola, PepsiCo, P&G, Nestle, Unilever, Danone, Colgate

<sup>&</sup>lt;sup>2</sup> NA Peer Group includes Hershey, Kraft Heinz, Kellogg, General Mills, Campbell