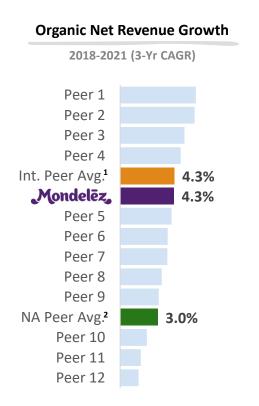

## MONDELEZ EPS GROWTH WELL ABOVE GLOBAL PEER AVERAGE OVER THE LAST THREE YEARS, DESPITE CONTINUED INVESTMENTS

<sup>&</sup>lt;sup>1</sup> International Peer Group includes Coca-Cola, PepsiCo, P&G, Nestle, Unilever, Danone, Colgate

<sup>&</sup>lt;sup>2</sup> NA Peer Group includes Hershey, Kraft Heinz, Kellogg, General Mills, Campbell