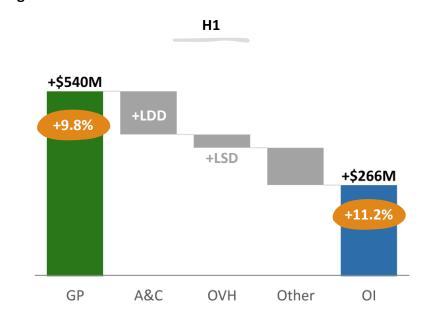

## VOLUME LEVERAGE, PRICING AND DISCIPLINED COST MANAGEMENT DRIVING GOOD PROFITABILITY WHILE ENABLING SUBSTANTIAL REINVESTMENT

Adjusted Gross Profit, Advertising & Consumer Promotions, Overheads and Operating Income Growth<sup>1</sup>

#### Gross Profit/Operating Income To Adjusted Gross Profit/Operating Income

(in millions of U.S. dollars) (Unaudited)

|                                                                        |    | For the Six Months Ended June 30, 2022 |     |                 |                           |      |                  |                               |
|------------------------------------------------------------------------|----|----------------------------------------|-----|-----------------|---------------------------|------|------------------|-------------------------------|
|                                                                        | Re | Net<br>evenues                         |     | Gross<br>Profit | Gross<br>Profit<br>Margin |      | erating<br>scome | Operating<br>Income<br>Margin |
| Reported (GAAP)                                                        | \$ | 15,038                                 | \$  | 5,624           | 37.4 %                    | \$   | 2,021            | 13.4 %                        |
| Simplify to Grow Program                                               |    |                                        |     | 21              |                           |      | 53               |                               |
| Intangible asset impairment charges                                    |    | -                                      |     | -               |                           |      | 78               |                               |
| Mark-to-market (gains)/losses from derivatives                         |    | -                                      |     | 81              |                           |      | 82               |                               |
| Acquisition integration costs and contingent consideration adjustments |    | -                                      |     | 1               |                           |      | 69               |                               |
| Acquisition-related costs                                              |    | -                                      |     | -               |                           |      | 26               |                               |
| Divestiture-related costs                                              |    | -                                      |     | 2               |                           |      | 6                |                               |
| Remeasurement of net monetary position                                 |    | -                                      |     | -               |                           |      | 15               |                               |
| Incremental costs due to war in Ukraine                                | _  |                                        | _   | 37              |                           | _    | 128              |                               |
| Adjusted (Non-GAAP)                                                    | \$ | 15,038                                 | \$  | 5,766           | 38.3 %                    | \$   | 2,478            | 16.5 %                        |
| Currency                                                               |    |                                        | _   | 288             |                           | _    | 155              |                               |
| Adjusted @ Constant FX (Non-GAAP)                                      |    |                                        | \$  | 6,054           |                           | \$   | 2,633            |                               |
|                                                                        | _  |                                        | For | the Six M       | onths Ended               | June | 30, 2021         |                               |
|                                                                        | Re | Net<br>evenues                         |     | Gross<br>Profit | Gross<br>Profit<br>Margin |      | erating          | Operating<br>Income<br>Margin |
| Reported (GAAP)                                                        | \$ | 13,880                                 | \$  | 5,597           | 40.3 %                    | \$   | 2,155            | 15.5 %                        |
| Simplify to Grow Program                                               |    |                                        |     | 35              |                           |      | 254              |                               |
| Intangible asset impairment charges                                    |    | -                                      |     | -               |                           |      | 32               |                               |
| Mark-to-market (gains)/losses from derivatives                         |    | -                                      |     | (137)           |                           |      | (138)            |                               |
| Acquisition integration costs and contingent consideration adjustments |    | -                                      |     | 1               |                           |      | 3                |                               |
| Acquisition-related costs                                              |    | -                                      |     | -               |                           |      | 24               |                               |
| Operating income from divestitures                                     |    | (14)                                   |     | (1)             |                           |      | (2)              |                               |
| Gain on acquisition                                                    |    | -                                      |     | -               |                           |      | (9)              |                               |
| Remeasurement of net monetary position                                 |    | -                                      |     |                 |                           |      | 8                |                               |
| Impact from pension participation changes                              |    | -                                      |     | 19              |                           |      | 45               |                               |
| Impact from resolution of tax matters                                  | \$ | 40.000                                 | \$  | 5,514           | 00.0.0/                   | _    | (5)              | 47.4.0/                       |
| Adjusted (Non-GAAP)                                                    | 2  | 13,866                                 | 2   | 5,514           | 39.8 %                    | \$   | 2,367            | 17.1 %                        |
|                                                                        |    |                                        | (   | Gross           |                           | Op   | erating          |                               |
|                                                                        |    |                                        |     | Profit          |                           |      | come             |                               |
| \$ Change - Reported (GAAP)                                            |    |                                        | \$  | 27              |                           | \$   | (134)            |                               |
| \$ Change - Adjusted (Non-GAAP)                                        |    |                                        |     | 252             |                           |      | 111              |                               |
| \$ Change - Adjusted @ Constant FX (Non-GAAP)                          |    |                                        |     | 540             |                           |      | 266              |                               |
| % Change - Reported (GAAP)                                             |    |                                        |     | 0.5 %           |                           |      | (6.2)%           |                               |
| % Change - Adjusted (Non-GAAP)                                         |    |                                        |     | 4.6 %           |                           |      | 4.7 %            |                               |

9.8 %

11.2 %