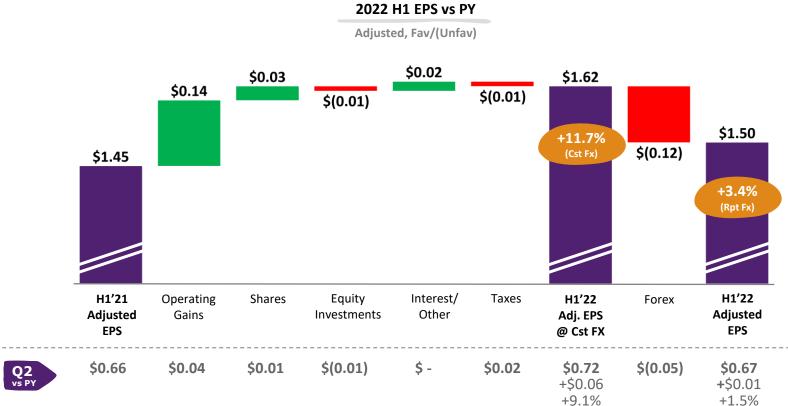

MEA   | LA      |
|-------------------------------|---------|--------|--------|--------|--------|---------|
|                               | Q2      | +13.1% | +10.8% | +9.2%  | +13.2% | +33.0%  |
| Organic Net                   | Vol/Mix | +5.1pp | +5.9pp | -1.0pp | +8.7pp | +12.4pp |
| Revenue<br>Growth             | H1      | +10.7% | +7.6%  | +8.5%  | +10.9% | +29.4%  |
|                               | Vol/Mix | +4.3pp | +4.5pp | -0.4pp | +7.5pp | +10.6pp |
|                               |         |        |        |        |        |         |
| Adjusted<br>Operating         | Q2      | +8.5%  | -1.3%  | +6.3%  | +7.9%  | +76.8%  |
| Income<br>Growth <sup>2</sup> | H1      | +11.2% | +5.4%  | +9.7%  | +6.6%  | +49.7%  |



#### **OPERATING GAINS DROVE DOUBLE-DIGIT EPS EXPANSION**





## MONDELEZ EPS GROWTH WELL ABOVE GLOBAL PEER AVERAGE OVER THE LAST THREE YEARS, DESPITE CONTINUED INVESTMENTS









<sup>&</sup>lt;sup>1</sup> International Peer Group includes Coca-Cola, PepsiCo, P&G, Nestle, Unilever, Danone, Colgate

<sup>&</sup>lt;sup>2</sup> NA Peer Group includes Hershey, Kraft Heinz, Kellogg, General Mills, Campbell

#### STRONG H1 '22 CASH FLOW BEING DEPLOYED TO DRIVE SHAREHOLDER VALUE



- **\$1.6 billion**; +~\$0.2 billion vs PY
- CCC -45 days; 3 days unfavorable vs PY

Share Repurchases

- **~\$1.5 billion H1**, ~\$0.8 billion Q2
- \$64.39 average price



- **~\$1.0 billion H1**, ~\$0.5 billion Q2
- Announcing +10% dividend per share increase



#### **AGENDA**

- 1 Business & Strategy Update Van de Put
- Financial Outcomes Zaramella
- **3** 2022 Outloo